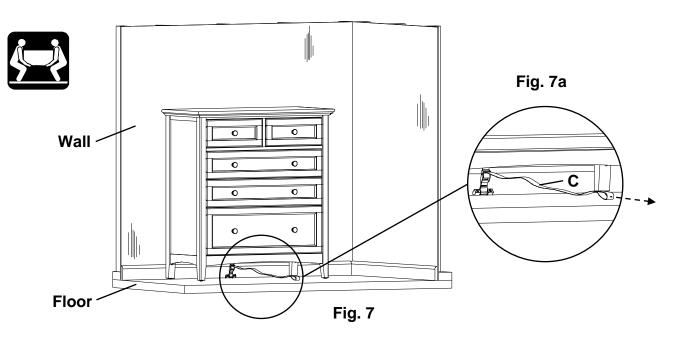

Assembly Instructions

7. Move the item back into position against the wall and reach underneath the piece of furniture to grasp the loop in the free end of the strap. Pull the free end of the strap until portion between the Cam Buckle (A) and the back apron of the item is tight. See Figures 7 and 7a. If you need to move the piece of furniture reach beneath and locate the buckle which connects the two sections of the strap and depress the release lever, then pull on the section of strap that is between the buckle and the back apron of the furniture until there is enough slack to allow you to pull the item away from the wall.