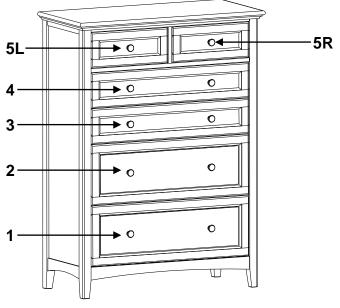

Assembly Instructions

4. When removing drawers from furniture featuring the Anti-Tip Drawer Interlock System it is important that the drawer be installed back in its original location. Numbers and letters are stamped on the back of the drawers. Stamping sequence starts at the bottom, moves to the top and designated left or right.

Drawer back stamping example:

Fig. 4

Continued on Page 5

Assembly Instructions

5. Example; if you want to remove the First Drawer and Second Drawer from the chest; remove the Second Drawer first. When you remove this drawer the upper arm on the Anti-Tip Snapper for that side will be pulled forward. See Fig. 5d. As long as this arm is angled toward the front of the case, you cannot remove the First Drawer. Move the upper arms of the Anti-tip Snapper to the unlocked position as shown in Figure 5e. You can then remove the First Drawer as shown in Step 3. To reinstall the drawers, install the First Drawer then move the upper arm of the Antitip Snapper to the forward locked position. Now you can reinstall the Second Drawer.