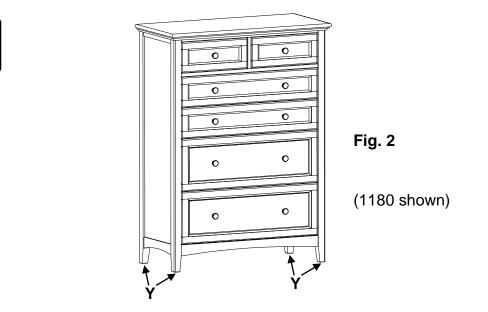

# 1180GACf 1180CAFf 6-Drawer McKenzie Chest

| $\sim$ |
|--------|
| 0      |
| 0      |
| 0      |
| 0      |
|        |
| ٥      |
|        |
|        |

Thank you for allowing us to help you furnish your home. We are certain you will be delighted with your new furniture for many years to come.

#### **Tool Required: Phillips Screwdriver, Pencil**

- 1. This piece of furniture includes a drawer interlock system allowing only one lower drawer to be open at a time. This is a safety feature to reduce the risk of tip over. Do not defeat or remove the drawer interlock system.
- 2. Place the chest at its final destination. Rotate the Small Adjustable Glides (Y) on the bottoms of the legs until the unit is level. See Figure 2.