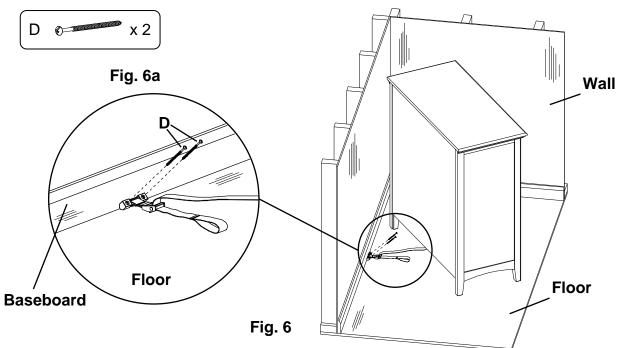

If you have a stone or tile floor or do not wish to drive screws into the corner of the baseboard and floor see the instruction included inside the tipping restraint kit for an alternate installation.

6. Decide where you want to place the piece of furniture in your room. Mark the baseboard with a pencil mark directly behind the location where the tipping restraint is attached to your item. Move the item away from the wall far enough to allow you to access the spot where the baseboard meets the floor. Position the straps and Plastic Bracket (B) as shown in Figures 6 and 6a with the angled corners of the Plastic Bracket (B) firmly placed against the seam of the baseboard and floor. Attach by driving #8 x 3" Pan Head Screws (D) through the holes in the Plastic Bracket (B) into the seam below the baseboard where it meets the floor. See Figures 6 and 6a.