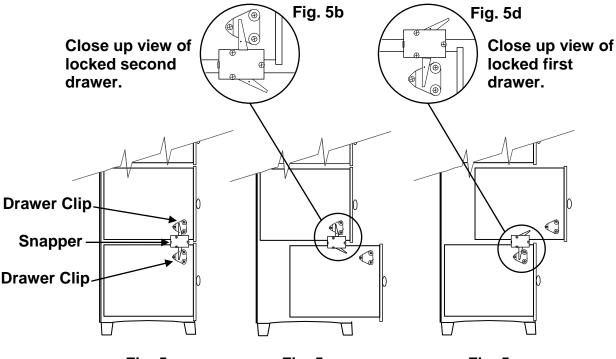

Drawer back stamping example:

Fig. 4

Continued on Page 5

Assembly Instructions

5. Example; if you want to remove the First Drawer and Second Drawer from the chest; remove the Second Drawer first. When you remove this drawer the upper arm on the Anti-Tip Snapper for that side will be pulled forward. See Fig. 5d. As long as this arm is angled toward the front of the case, you cannot remove the First Drawer. Move the upper arms of the Anti-tip Snapper to the unlocked position as shown in Figure 5e. You can then remove the First Drawer as shown in Step 3. To reinstall the drawers, install the First Drawer then move the upper arm of the Antitip Snapper to the forward locked position. Now you can reinstall the Second Drawer.

Fig. 5c

Assembly Instructions