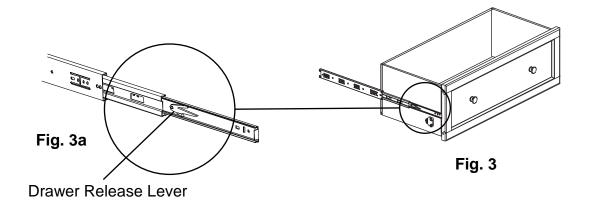

3. If you need to remove your drawers, pull up on the left Drawer Release Lever while pushing down on the right Drawer Release Lever and pull out the drawer. See Figures 3 and 3a. Note where each drawer came from to make sure you place them back into their correct positions.