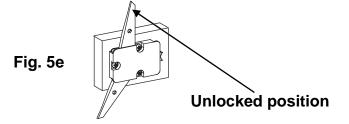

Drawer back stamping example:

Fig. 4

Continued on Page 5

Assembly Instructions

5. Example; if you want to remove the First Drawer and Second Drawer from the chest; remove the Second Drawer first. When you remove this drawer the upper arm on the Anti-Tip Snapper for that side will be pulled forward. See Fig. 5d. As long as this arm is angled toward the front of the case, you cannot remove the First Drawer. Move the upper arms of the Anti-tip Snapper to the unlocked position as shown in Figure 5e. You can then remove the First Drawer as shown in Step 3. To reinstall the drawers, install the First Drawer then move the upper arm of the Antitip Snapper to the forward locked position. Now you can reinstall the Second Drawer.