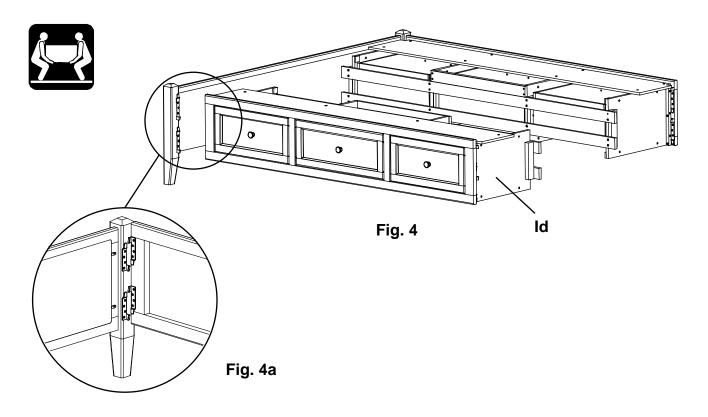

### Assembly Instructions

This assembly requires two people.

3. To attach the Footboard (Bb) to the Pedestal Assembly (Id), align the Brackets and slide the Pedestal Assembly down on to the Footboard (Bb). See Figures 3 and 3a.

4. Repeat step three for the left side.