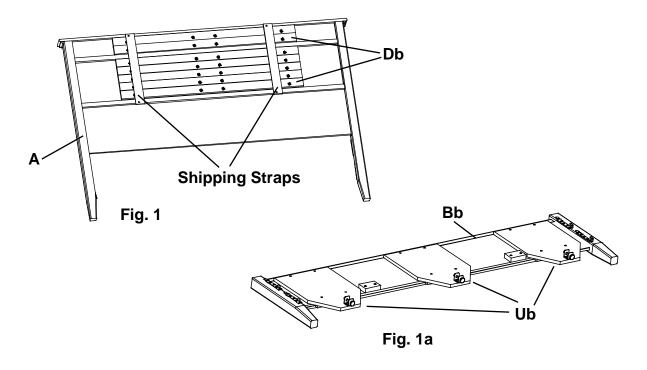

| 12       |
| YD   | #6 x 1/2" Philtruss Screw (inserted)         | 10       |
| YE   | #6 x 3/4" Philtruss Screw (inserted)         | 18       |
| YL   | #8 x 7/8" Black Lo-Profile Screw (inserted)  | 20       |
| ZP   | #8 x 1" Black Screw (inserted)               | 16       |
| ZQ   | Left Bracket (attached)                      | _        |
| ZR   | Right Bracket (attached)                     | 2        |
| ZX   | #8 x 1-5/8" Black Screw (inserted)           | 16       |

### Assembly Instructions

This assembly requires two people.

Tools Required: Phillips screwdriver, 7/16" open end or box end wrench and Tape measure

1. Remove the Trestles (Db) and Assembled Feet (Ub) from the backs of the Headboard (A) and Footboard (Bb) and place them off to the side. See Figures 1 and 1a.



2. Place both Pedestals (Id) approximately 63" apart as shown in Figure 2.



### Assembly Instructions

This assembly requires two people.

3. To attach the Footboard (Bb) to the Pedestal Assembly (Id), align the Brackets and slide the Pedestal Assembly down on to the Footboard (Bb). See Figures 3 and 3a.



4. Repeat step three for the left side.



# Assembly Instructions This assembly requires two people.

Align the Brackets on both sides and slide the Pedestal/Footboard assembly down on to the 5. Headboard (A). See Figure 5.



### Assembly Instructions

This assembly requires two people.

6. Open the drawers. Face the Footboard and stand in between the first and second braces. Place a Trestle with T-Nuts (Db) on the outside surfaces of the first upper left and right braces so that