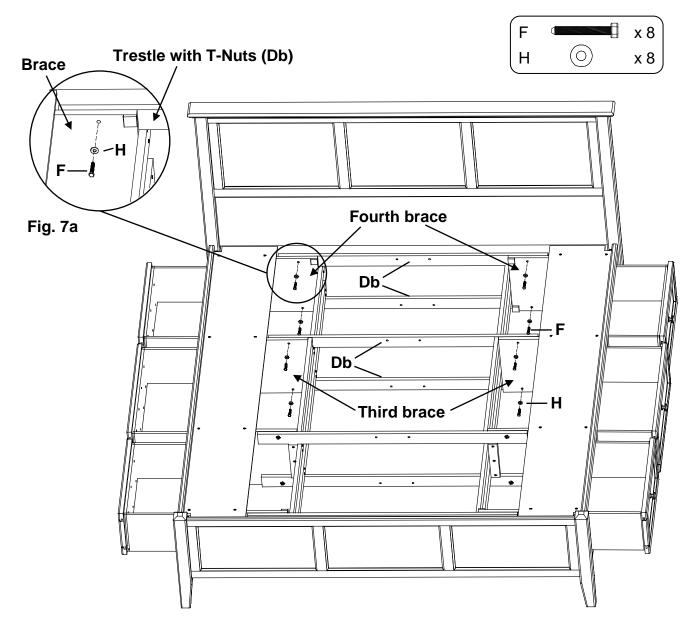

### Assembly Instructions

This assembly requires two people.

7. Face the Headboard and stand in between the third and fourth braces. Place a Trestle with T-Nuts (Db) on the outside surfaces of the third **upper** left and right braces so the T-nuts sit near the top. See Figures 7 and 7a. Line up the upper edges of the trestle and braces so they are nearly flush. Insert two 1/4" x 1-3/4" Hex Bolts (F) and Washers (H) and tighten.

Place a Trestle with T-Nuts on the outside surface of the third left and right **lower** braces so that the T-nuts sit near the bottom. Line up the bottom edges of the trestle and braces so they are nearly flush. Insert two 1/4" x 1-3/4" Hex Bolts (F) and Washers (H) and tighten. See Figures 7 and 7a.

Repeat for the fourth braces.

Fig. 7