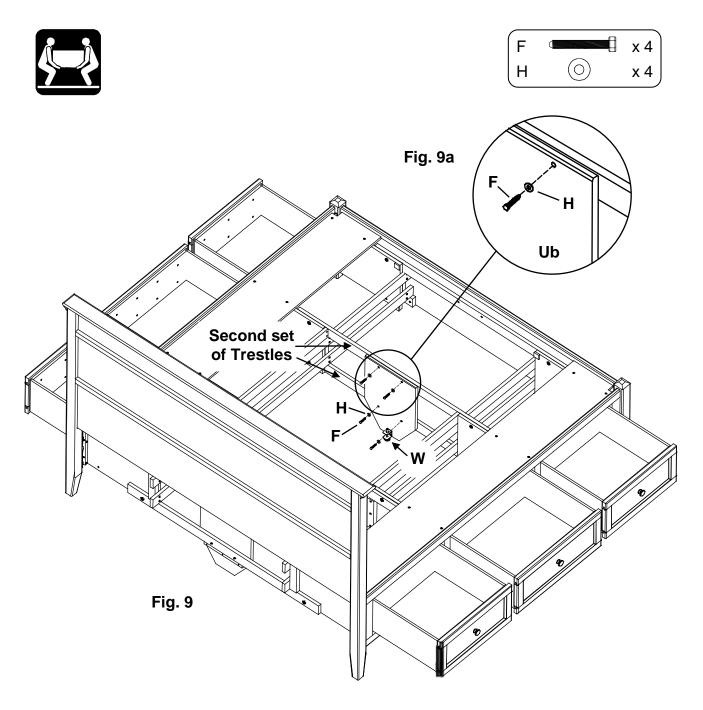

Assembly Instructions

This assembly requires two people.

9. NOTE: There are blocks mounted on the back side of the Footboard to support the end of the pedestal eliminating the need for an Assembled Foot in this position where it would be easily visible. Do not attach an Assembled Foot in the position near the footboard.

Facing the Footboard, place an Assembled Foot (Ub) on the inside of the second set of Trestles and attach with four Washers (H) and four 1/4" x 1-3/4" Hex Bolts (F). See Figures 9 and 9a.

Place your bed in its final position. Adjust all three Glides (W) found at the bottoms of the Assembled Feet so that the Glides just touch the floor.

IMPORTANT: Make sure the Glides touch the floor and carry weight.