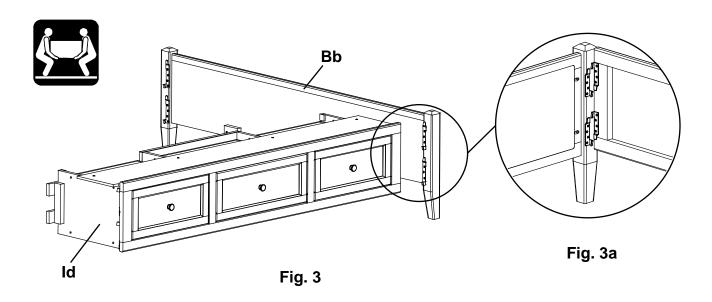

### Assembly Instructions

This assembly requires two people.

3. To attach the Footboard (Bb) to the Pedestal Assembly (Id), align the Brackets and slide the Pedestal Assembly down on to the Footboard (Bb). See Figures 3 and 3a.

4. Repeat step three for the left side.