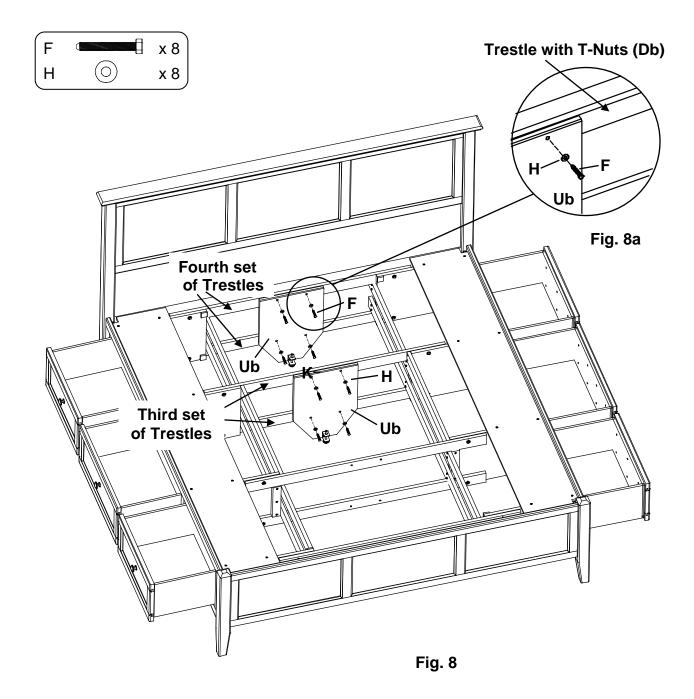

#### Assembly Instructions

This assembly requires two people.

8. NOTE: There are blocks mounted on the back side of the Footboard to support the end of the pedestal eliminating the need for an Assembled Foot in this position where it would be easily visible. Do not attach an Assembled Foot in the position near the footboard.

Facing the Headboard, place two Assembled Feet (Ub) on the inside faces of the third and fourth upper and lower Trestles. Attach with Washers (H) and 1/4" x 1-3/4" Hex Bolts (F). See Figures 8 and 8a.