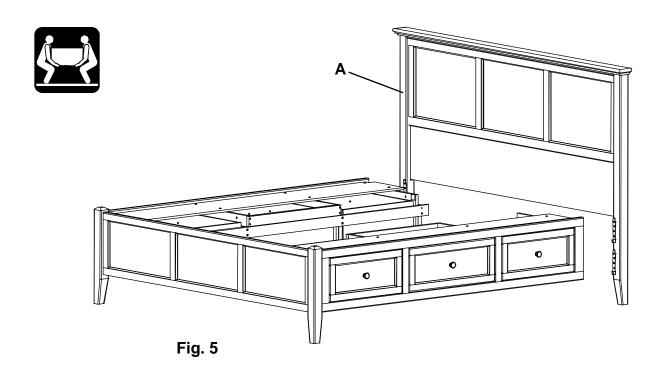

# Assembly Instructions This assembly requires two people.

Align the Brackets on both sides and slide the Pedestal/Footboard assembly down on to the 5. Headboard (A). See Figure 5.