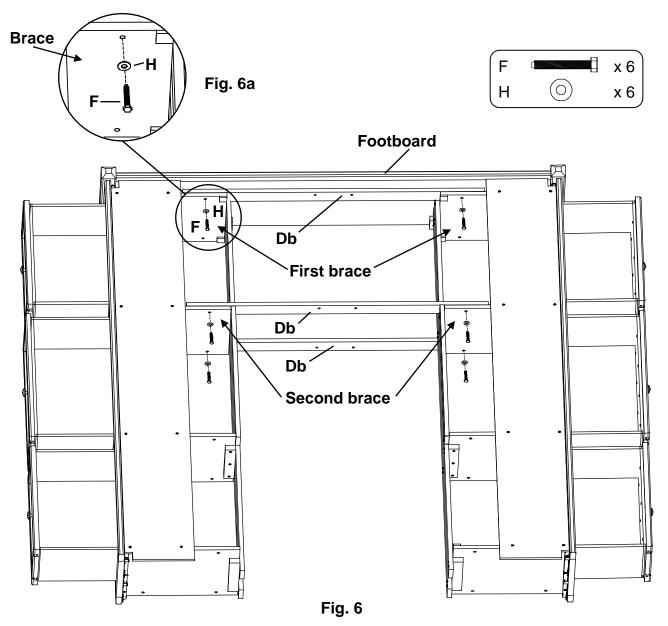

### Assembly Instructions

This assembly requires two people.

6. Open the drawers. Face the Footboard and stand in between the first and second braces. Place a Trestle with T-Nuts (Db) on the outside surfaces of the first upper left and right braces so that the T-Nuts (ZU) sit near the top. See Figure 6a. Line up the upper edges of the trestle and braces so they are nearly flush. Insert two 1/4" x 1-3/4" Hex Bolts (F) and Washers (H) and tighten. Repeat for the second upper brace.

Place a Trestle with T-Nuts (Db) on the outside surface of the second lower brace so that the T-Nuts (ZU) sit near the bottom. Line up the bottom edges of the trestle and braces so they are nearly flush. Insert two 1/4" x 1-3/4" Hex Bolts (F) and Washers (H) and tighten. See Figures 6 and 6a.

Headboard removed for illustration purposes.