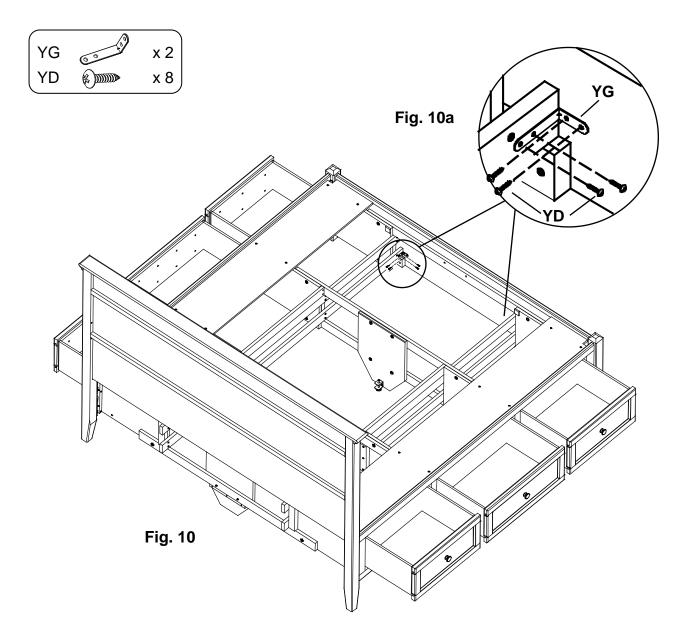

### Assembly Instructions

This assembly requires two people.

10. Facing the Footboard, attach the Pedestal Assembly to the Footboard with a 90° Bracket (YG) and four #6 x 1/2" Philtruss Screws (YD). Repeat for the other side. See Figures 10 and 10a.