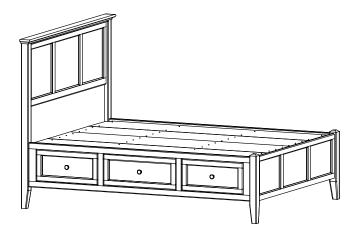

### Assembly Instructions

This assembly requires two people.

Tools Required: Phillips screwdriver, 7/16" open end or box end wrench and Tape measure

1. Remove the Trestles (Db) and Assembled Feet (Ub) from the backs of the Headboard (A) and Footboard (Bb) and place them off to the side. See Figures 1 and 1a.