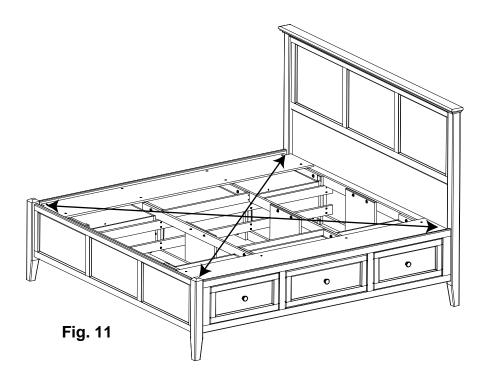

### Assembly Instructions

This assembly requires two people.

11. To make sure the bed is square, measure the distance between opposing corners. If one of the measurements is larger, tap on a footboard leg until the measurement is equal. See Figure 11.