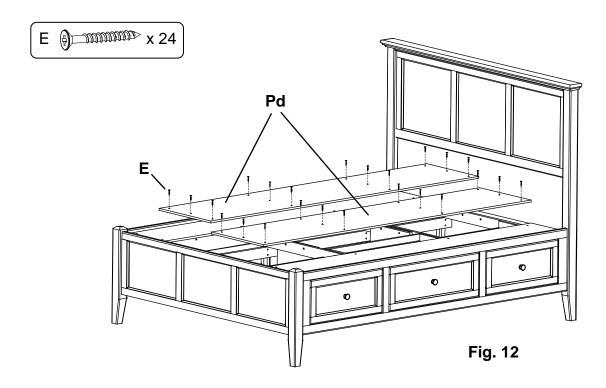

12. Place Deckboards (Pd) as shown in Figure 12. There should be a small gap between each deckboard. Secure with #8x1-1/4" Black Screws (E). If at some time you need to adjust the center feet, remove the deckboard, adjust the glides and reattach the deckboard.