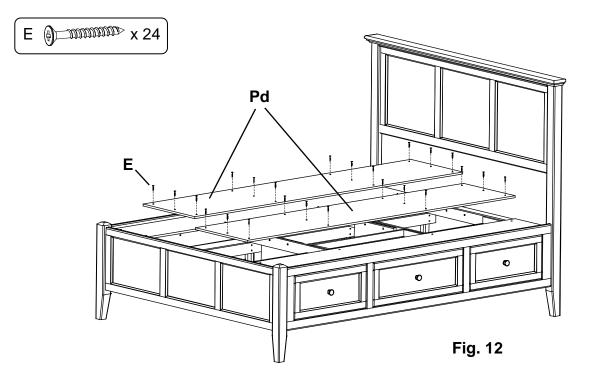

12. Place the Deckboards (Pd) as shown in Figure 12 and secure with twenty-four #8x1-1/4" Black Screws (E). There should be a small gap between each deckboard.

Assembly Instructions

This assembly requires two people.