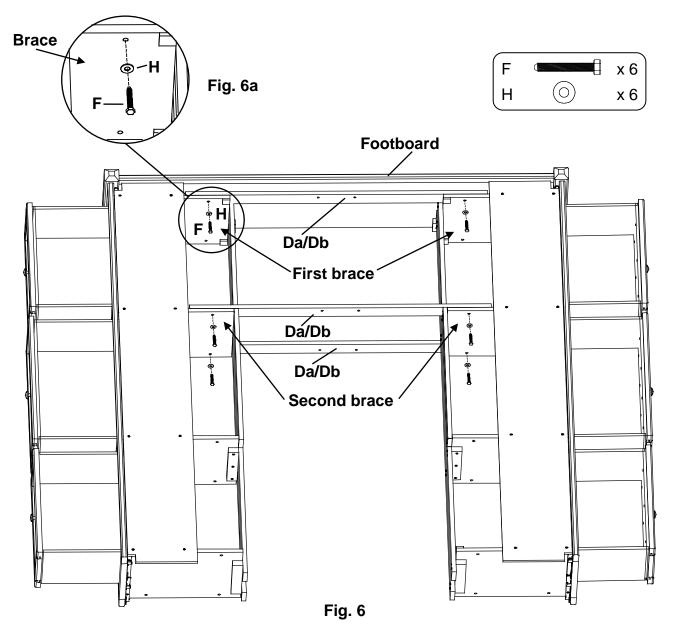

Assembly Instructions This assembly requires two people.

6. Open the drawers. Face the Footboard and stand in between the first and second braces. Place a Trestle with T-Nuts (Da/Db) on the outside surfaces of the first upper left and right braces so that the T-Nuts (ZU) sit near the top. See Figure 6a. Line up the upper edges of the trestle and braces so they are nearly flush. Insert two 1/4" x 1-3/4" Hex Bolts (F) and Washers (H) and tighten. Repeat for the second upper brace.

Place a Trestle with T-Nuts (Da/Db) on the outside surface of the second lower brace so that the T-Nuts (ZU) sit near the bottom. Line up the bottom edges of the trestle and braces so they are nearly flush. Insert two 1/4" x 1-3/4" Hex Bolts (F) and Washers (H) and tighten. See Figures 6 and 6a.