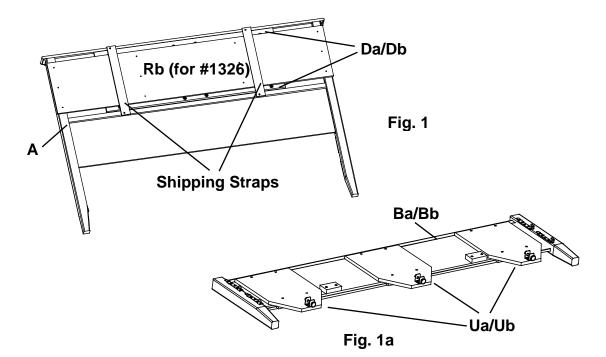

Assembly Instructions This assembly requires two people.

**Tools Required**: Phillips screwdriver, 7/16" open end or box end wrench and Tape measure.

 Remove the Trestles (Da/Db), the Center Deckboard (Rb) (for the McKenzie King Storage Bed (#1326)) and Assembled Feet (Ua/Ub) from the backs of the Headboard (A) and Footboard (Ba/Bb) and place them off to the side. See Figures 1 and 1a.