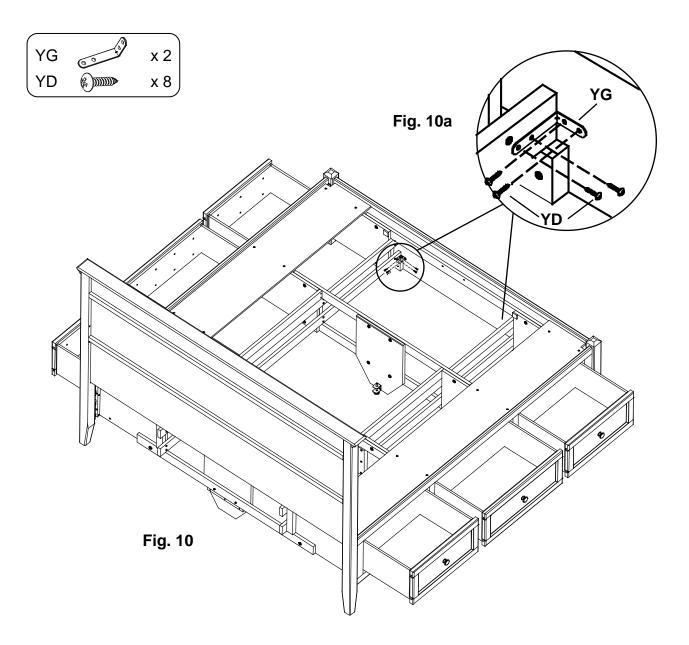

#### **IMPORTANT:** Make sure the Glides touch the floor and carry weight.

Assembly Instructions This assembly requires two people.

10. Facing the Footboard, attach the Pedestal Assembly to the Footboard with a 90° Bracket (YG) and four #6 x 1/2" Philtruss Screws (YD). Repeat for the other side. See Figures 10 and 10a.