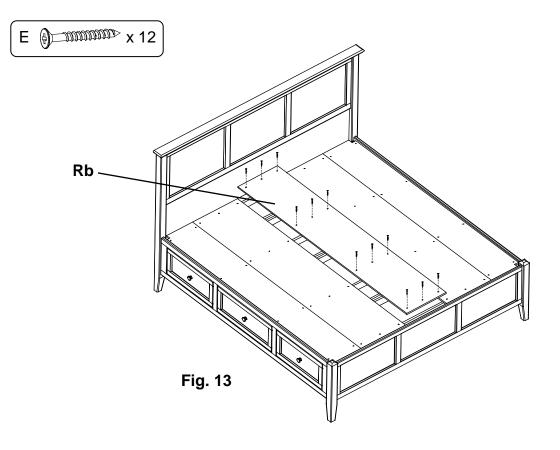

#### Step 13 is for the McKenzie King Storage Bed (#1326)

13. Place the Center Deckboard (Rb) as shown in Figure 13 and secure with twelve #8 x 1-1/4" Black Screws (E).

If you need to readjust the center feet, remove the Center Deckboard, adjust the glides and reattach the deckboard.