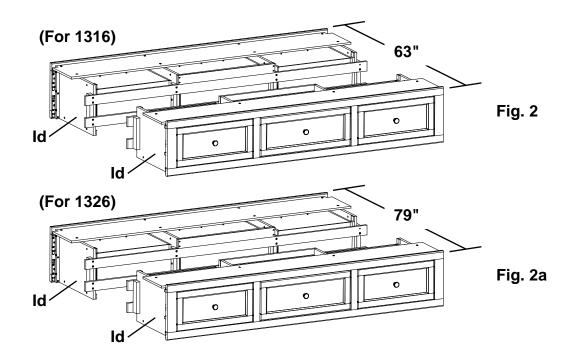

2. Place both Pedestals (Id) approximately 63" apart for #1316 Queen Bed, or 79" apart for #1326 King Bed as shown in Figures 2 and 2a.

Assembly Instructions This assembly requires two people.

3. To attach the Footboard (Ba/Bb) to the Pedestal Assembly (Id), align the Brackets and slide the Pedestal Assembly down on to the Footboard (Ba/Bb). See Figures 3 and 3a.