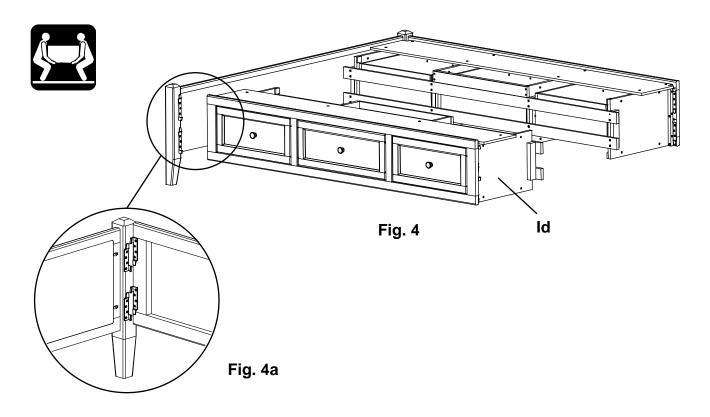

Assembly Instructions This assembly requires two people.

**Tools Required**: Phillips screwdriver, 7/16" open end or box end wrench and Tape measure.

 Remove the Trestles (Da/Db), the Center Deckboard (Rb) (for the McKenzie King Storage Bed (#1326)) and Assembled Feet (Ua/Ub) from the backs of the Headboard (A) and Footboard (Ba/Bb) and place them off to the side. See Figures 1 and 1a.

2. Place both Pedestals (Id) approximately 63" apart for #1316 Queen Bed, or 79" apart for #1326 King Bed as shown in Figures 2 and 2a.

Assembly Instructions This assembly requires two people.

3. To attach the Footboard (Ba/Bb) to the Pedestal Assembly (Id), align the Brackets and slide the Pedestal Assembly down on to the Footboard (Ba/Bb). See Figures 3 and 3a.