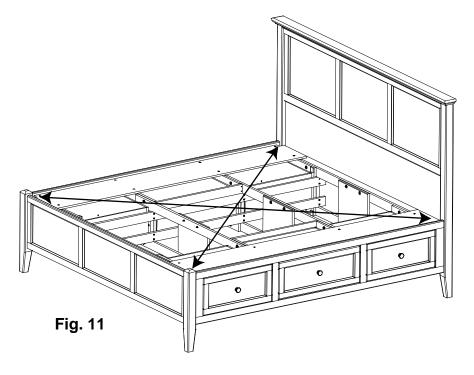

Assembly Instructions This assembly requires two people.

11. To make sure the bed is square, measure the distance between opposing corners. If one of the measurements is larger, tap on a footboard leg until the measurement is equal. See Figure 11.