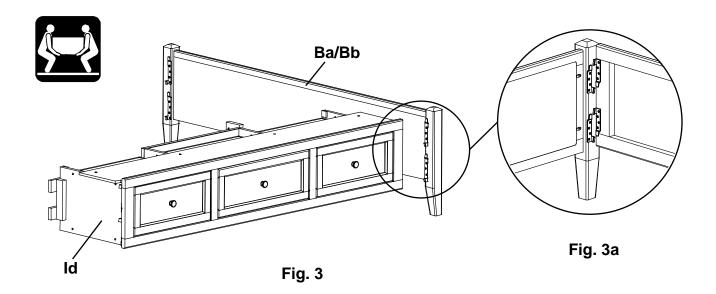

2. Place both Pedestals (Id) approximately 63" apart for #1316 Queen Bed, or 79" apart for #1326 King Bed as shown in Figures 2 and 2a.

Assembly Instructions This assembly requires two people.

3. To attach the Footboard (Ba/Bb) to the Pedestal Assembly (Id), align the Brackets and slide the Pedestal Assembly down on to the Footboard (Ba/Bb). See Figures 3 and 3a.

4. Repeat step three for the left side.

Assembly Instructions This assembly requires two people.

5. Align the Brackets on both sides and slide the Pedestal/Footboard assembly down on to the Headboard (A). See Figure 5.