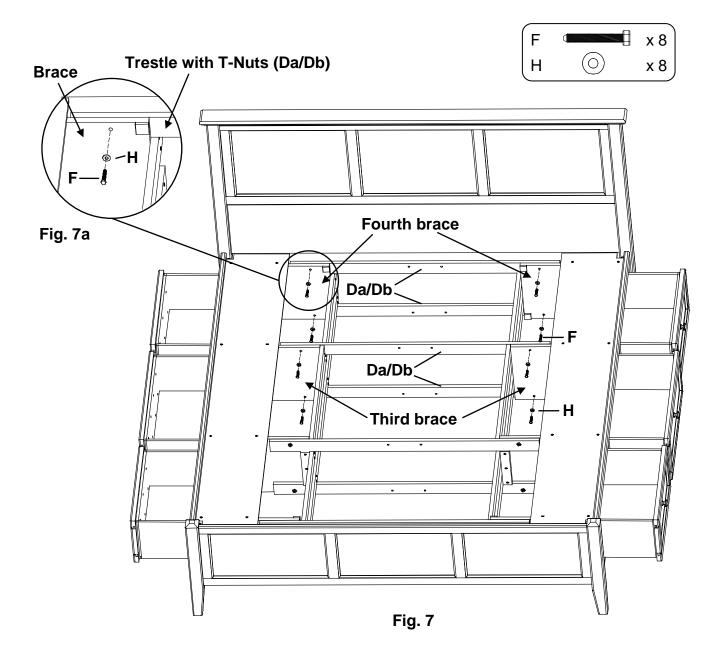

Headboard removed for illustration purposes.

Assembly Instructions This assembly requires two people.

7. Face the Headboard and stand in between the third and fourth braces. Place a Trestle with T-Nuts (Da/Db) on the outside surfaces of the third **upper** left and right braces so the T-nuts sit near the top. See Figures 7 and 7a. Line up the upper edges of the trestle and braces so they are nearly flush. Insert two 1/4" x 1-3/4" Hex Bolts (F) and Washers (H) and tighten.

Place a Trestle with T-Nuts on the outside surface of the third left and right **lower** braces so that the T-nuts sit near the bottom. Line up the bottom edges of the trestle and braces so they are nearly flush. Insert two 1/4" x 1-3/4" Hex Bolts (F) and Washers (H) and tighten. See Figures 7 and 7a.

Repeat for the fourth braces.

Assembly Instructions This assembly requires two people.

8. NOTE: There are blocks mounted on the back side of the Footboard to support the end of the pedestal eliminating the need for an Assembled Foot in this position where it would be easily visible. Do not attach an Assembled Foot in the position near the footboard.