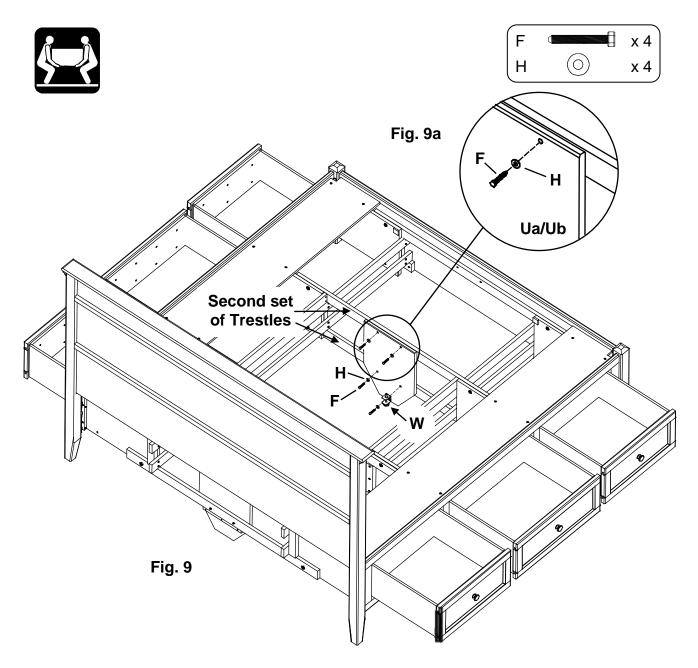

Assembly Instructions This assembly requires two people.

9. NOTE: There are blocks mounted on the back side of the Footboard to support the end of the pedestal eliminating the need for an Assembled Foot in this position where it would be easily visible. Do not attach an Assembled Foot in the position near the footboard.

Facing the Footboard, place an Assembled Foot (Ua/Ub) on the inside of the second set of Trestles and attach with four Washers (H) and four  $1/4" \times 1-3/4"$  Hex Bolts (F). See Figures 9 and 9a.

Place your bed in its final position. Adjust all three Glides (W) found at the bottoms of the Assembled Feet so that the Glides just touch the floor.