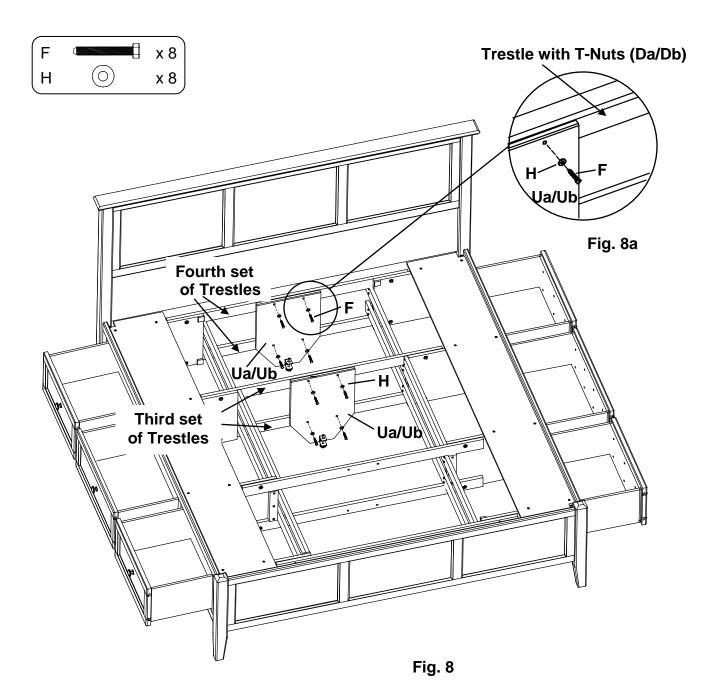

Repeat for the fourth braces.

Assembly Instructions This assembly requires two people.

8. NOTE: There are blocks mounted on the back side of the Footboard to support the end of the pedestal eliminating the need for an Assembled Foot in this position where it would be easily visible. Do not attach an Assembled Foot in the position near the footboard.

Facing the Headboard, place two Assembled Feet (Ua/Ub) on the inside faces of the third and fourth upper and lower Trestles. Attach with Washers (H) and 1/4" x 1-3/4" Hex Bolts (F). See Figures 8 and 8a.