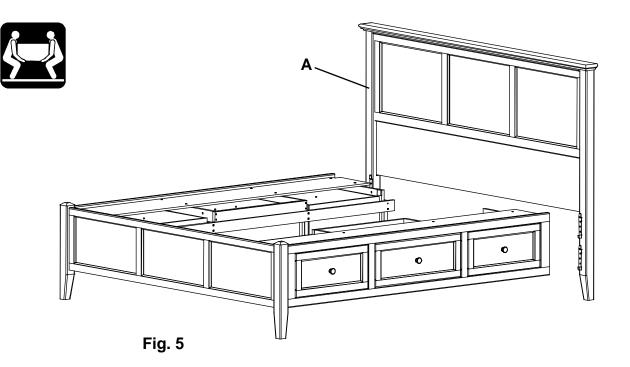

4. Repeat step three for the left side.

Assembly Instructions This assembly requires two people.

5. Align the Brackets on both sides and slide the Pedestal/Footboard assembly down on to the Headboard (A). See Figure 5.