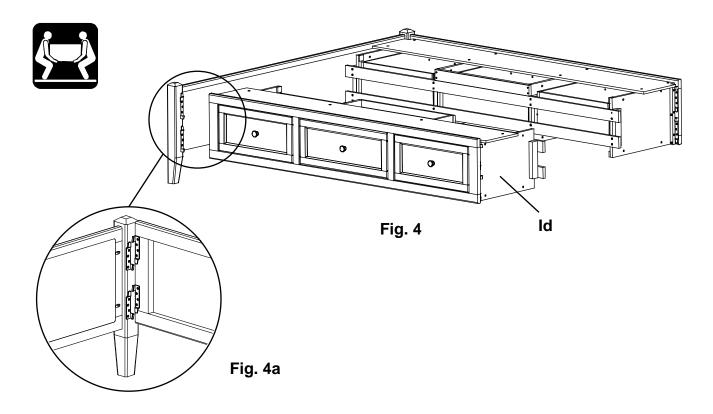

Tools Required: Phillips screwdriver, 7/16" open end or box end wrench and Tape measure

1. Remove the Trestles (Da), the Center Deckboard (Rb) and Assembled Feet (Ua) from the backs of the Headboard (A) and Footboard (Ba) and place them off to the side. See Figures 1 and 1a.

2. Place both Pedestals (Id) approximately 79" apart as shown in Figure 2.

3. To attach the Footboard (Ba) to the Pedestal Assembly (Id), align the Brackets and slide the Pedestal Assembly down on to the Footboard (Ba). See Figures 3 and 3a.