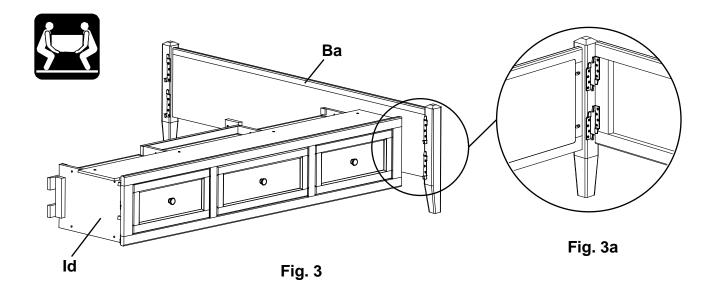

2. Place both Pedestals (Id) approximately 79" apart as shown in Figure 2.

3. To attach the Footboard (Ba) to the Pedestal Assembly (Id), align the Brackets and slide the Pedestal Assembly down on to the Footboard (Ba). See Figures 3 and 3a.

4. Repeat step three for the left side.

5. Align the Brackets on both sides and slide the Pedestal/Footboard assembly down on to the Headboard (A). See Figure 5.

6. Open the drawers. Face the Footboard and stand in between the first and second braces. Place a Trestle with T-Nuts (Da) on the outside surfaces of the first upper left and right braces so that the T-Nuts (ZU) sit near the top. See Figure 6a. Line up the upper edges of the trestle and braces so they are nearly flush. Insert two 1/4" x 1-3/4" Hex Bolts (F) and Washers (H) and tighten. Repeat for the second upper brace.