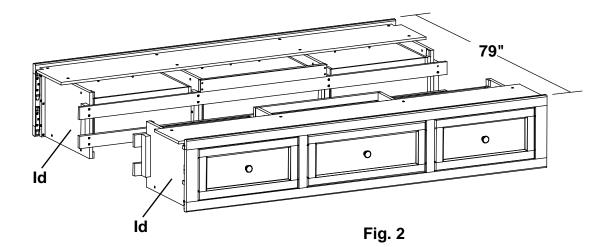

2. Place both Pedestals (Id) approximately 79" apart as shown in Figure 2.

3. To attach the Footboard (Ba) to the Pedestal Assembly (Id), align the Brackets and slide the Pedestal Assembly down on to the Footboard (Ba). See Figures 3 and 3a.