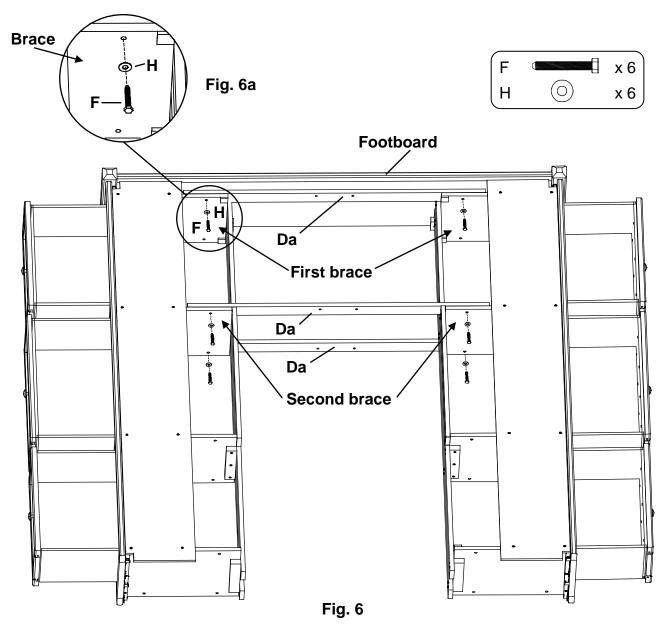

4. Repeat step three for the left side.

5. Align the Brackets on both sides and slide the Pedestal/Footboard assembly down on to the Headboard (A). See Figure 5.

6. Open the drawers. Face the Footboard and stand in between the first and second braces. Place a Trestle with T-Nuts (Da) on the outside surfaces of the first upper left and right braces so that the T-Nuts (ZU) sit near the top. See Figure 6a. Line up the upper edges of the trestle and braces so they are nearly flush. Insert two 1/4" x 1-3/4" Hex Bolts (F) and Washers (H) and tighten. Repeat for the second upper brace.

Place a Trestle with T-Nuts (Da) on the outside surface of the second lower brace so that the T-Nuts (ZU) sit near the bottom. Line up the bottom edges of the trestle and braces so they are nearly flush. Insert two  $1/4" \times 1-3/4"$  Hex Bolts (F) and Washers (H) and tighten. See Figures 6 and 6a.