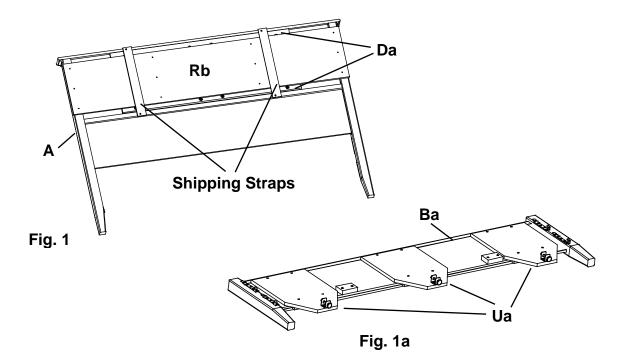

Tools Required: Phillips screwdriver, 7/16" open end or box end wrench and Tape measure

1. Remove the Trestles (Da), the Center Deckboard (Rb) and Assembled Feet (Ua) from the backs of the Headboard (A) and Footboard (Ba) and place them off to the side. See Figures 1 and 1a.