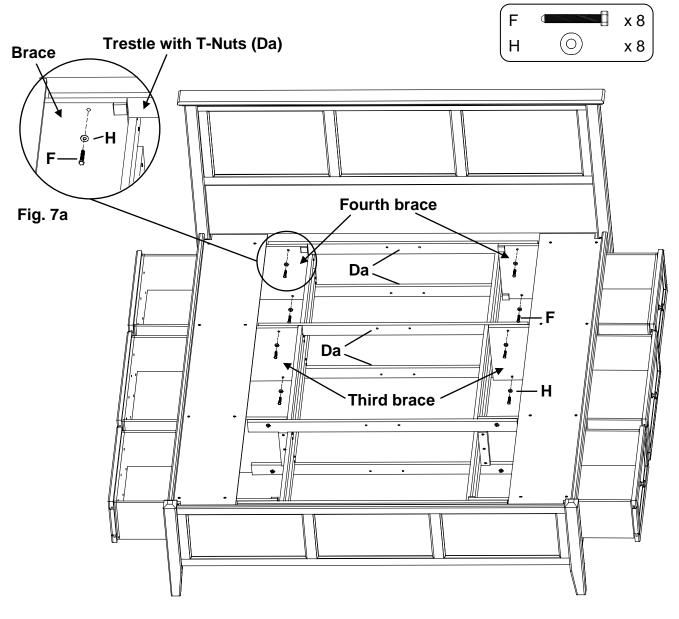

Headboard removed for illustration purposes.

7. Face the Headboard and stand in between the third and fourth braces. Place a Trestle with T-Nuts (Da) on the outside surfaces of the third **upper** left and right braces so the T-nuts sit near the top. See Figures 7 and 7a. Line up the upper edges of the trestle and braces so they are nearly flush. Insert two 1/4" x 1-3/4" Hex Bolts (F) and Washers (H) and tighten.

Place a Trestle with T-Nuts on the outside surface of the third left and right **lower** braces so that the T-nuts sit near the bottom. Line up the bottom edges of the trestle and braces so they are nearly flush. Insert two 1/4" x 1-3/4" Hex Bolts (F) and Washers (H) and tighten. See Figures 7 and 7a.

Repeat for the fourth braces.

8. NOTE: There are blocks mounted on the back side of the Footboard to support the end of the pedestal eliminating the need for an Assembled Foot in this position where it would be easily visible. Do not attach an Assembled Foot in the position near the footboard.