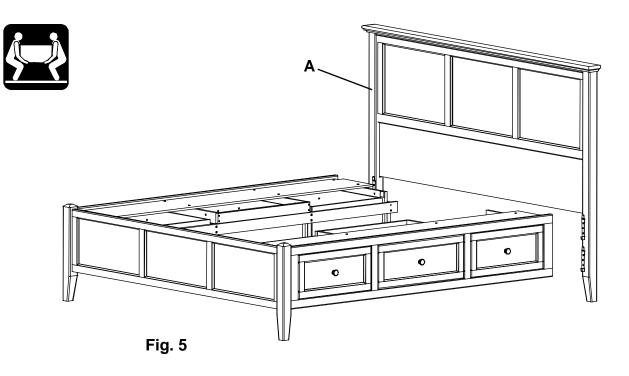

4. Repeat step three for the left side.

5. Align the Brackets on both sides and slide the Pedestal/Footboard assembly down on to the Headboard (A). See Figure 5.

6. Open the drawers. Face the Footboard and stand in between the first and second braces. Place a Trestle with T-Nuts (Da) on the outside surfaces of the first upper left and right braces so that the T-Nuts (ZU) sit near the top. See Figure 6a. Line up the upper edges of the trestle and braces so they are nearly flush. Insert two 1/4" x 1-3/4" Hex Bolts (F) and Washers (H) and tighten. Repeat for the second upper brace.