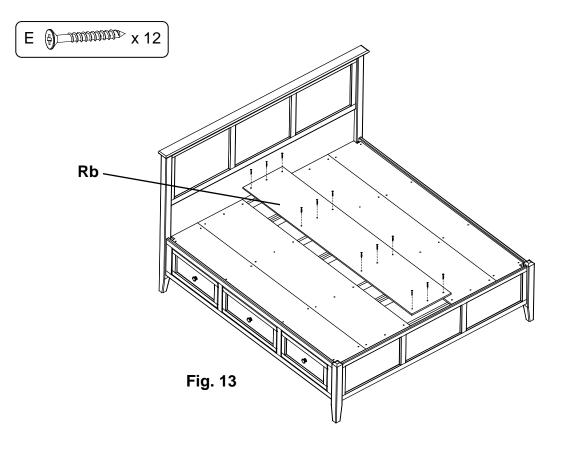

13. Place the Center Deckboard (Rb) as shown in Figure 13 and secure with twelve #8 x 1-1/4" Black Screws (E).

If you need to readjust the center feet, remove the Center Deckboard, adjust the glides and reattach the deckboard.