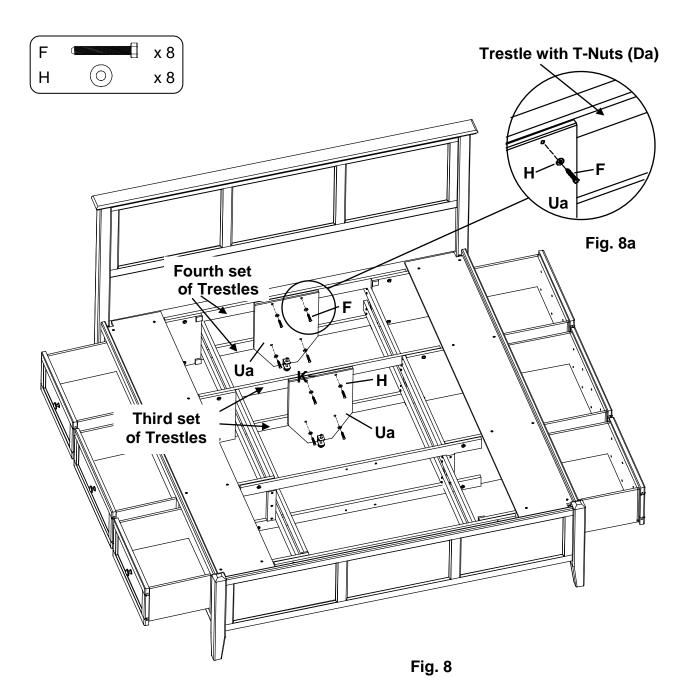

Facing the Headboard, place two Assembled Feet (Ua) on the inside faces of the third and fourth upper and lower Trestles. Attach with Washers (H) and 1/4" x 1-3/4" Hex Bolts (F). See Figures 8 and 8a.

# 9. NOTE: There are blocks mounted on the back side of the Footboard to support the end of the pedestal eliminating the need for an Assembled Foot in this position where it would be easily visible. Do not attach an Assembled Foot in the position near the footboard.