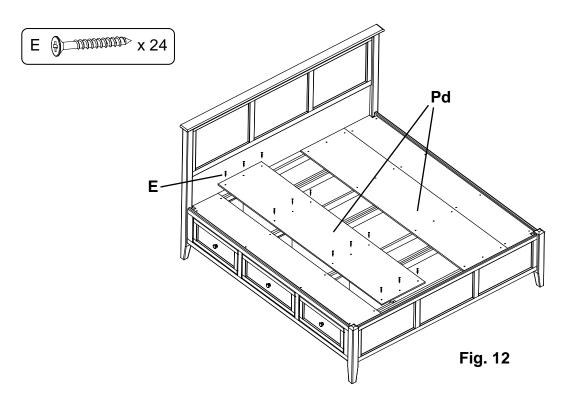

11. To make sure the bed is square, measure the distance between opposing corners. If one of the measurements is larger, tap on a footboard leg until the measurement is equal. See Figure 11.

12. Place the Deckboards (Pd) as shown in Figure 12 and secure with twenty-four #8x1-1/4" Black Screws (E). There should be a small gap between each deckboard.