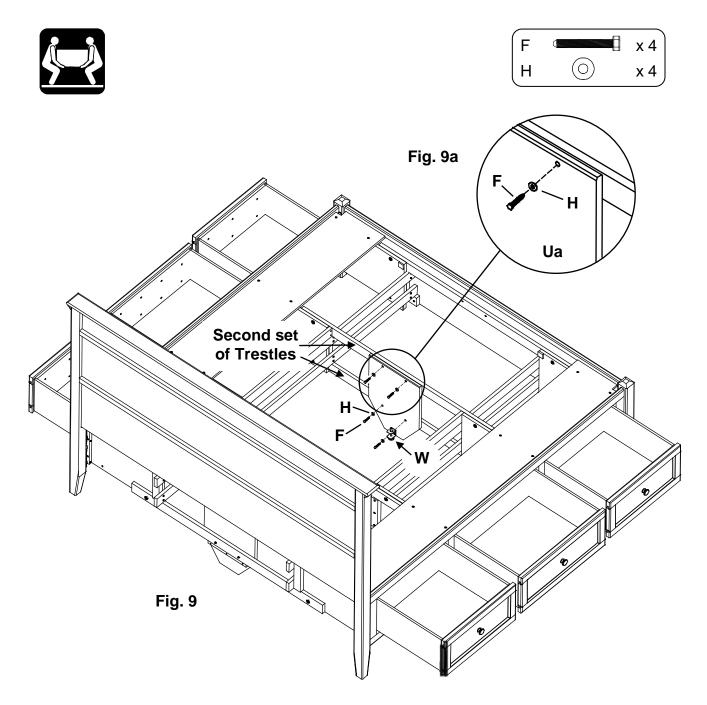

Facing the Footboard, place an Assembled Foot (Ua) on the inside of the second set of Trestles and attach with four Washers (H) and four 1/4" x 1-3/4" Hex Bolts (F). See Figures 9 and 9a.

Place your bed in its final position. Adjust all three Glides (W) found at the bottoms of the Assembled Feet so that the Glides just touch the floor.

**IMPORTANT:** Make sure the Glides touch the floor and carry weight.

10. Facing the Footboard, attach the Pedestal Assembly to the Footboard with a 90° Bracket (YG) and four #6 x 1/2" Philtruss Screws (YD). Repeat for the other side. See Figures 10 and 10a.