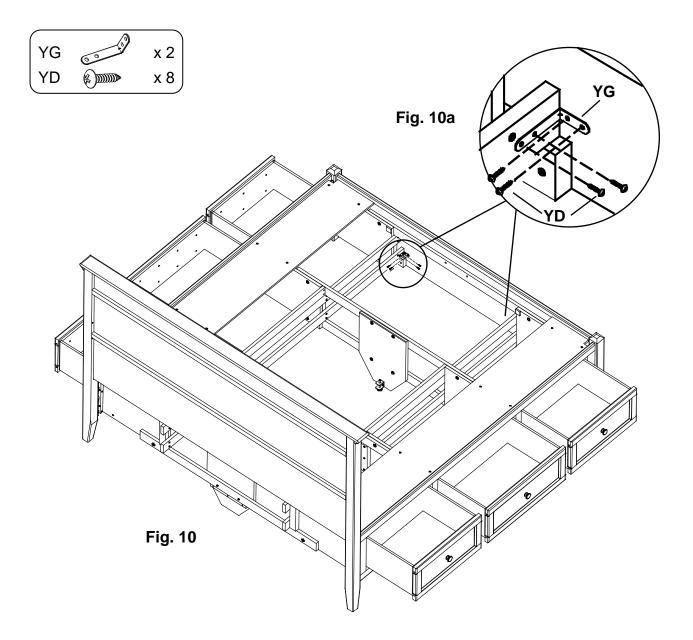

**IMPORTANT:** Make sure the Glides touch the floor and carry weight.

10. Facing the Footboard, attach the Pedestal Assembly to the Footboard with a 90° Bracket (YG) and four #6 x 1/2" Philtruss Screws (YD). Repeat for the other side. See Figures 10 and 10a.