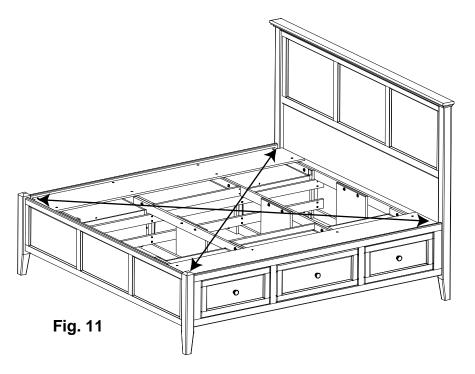

11. To make sure the bed is square, measure the distance between opposing corners. If one of the measurements is larger, tap on a footboard leg until the measurement is equal. See Figure 11.

12. Place the Deckboards (Pd) as shown in Figure 12 and secure with twenty-four #8x1-1/4" Black Screws (E). There should be a small gap between each deckboard.