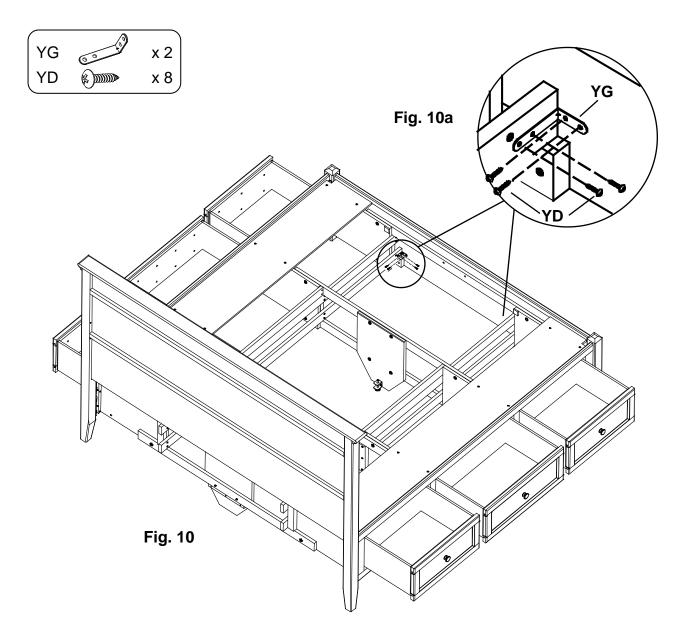

IMPORTANT: Make sure the Glides touch the floor and carry weight.

10. Facing the Footboard, attach the Pedestal Assembly to the Footboard with a 90° Bracket (YG) and four #6 x 1/2" Philtruss Screws (YD). Repeat for the other side. See Figures 10 and 10a.