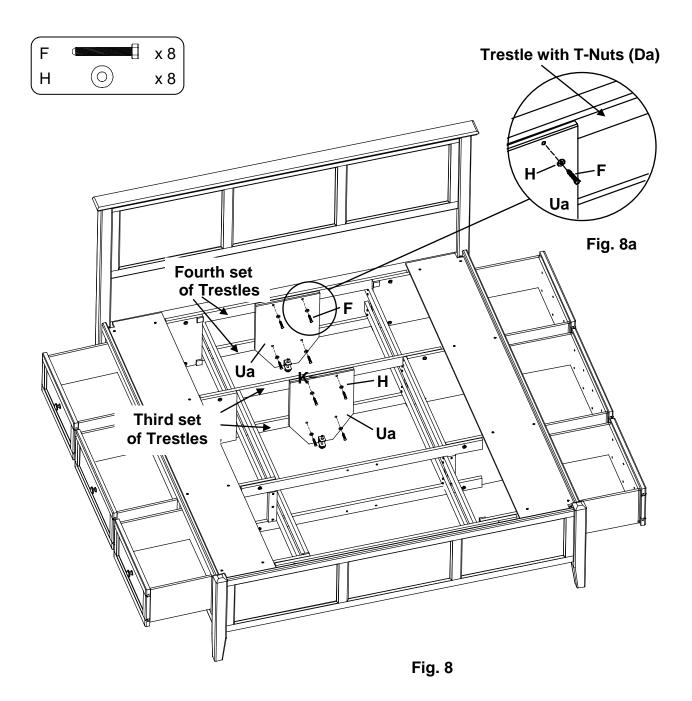

Repeat for the fourth braces.

8. NOTE: There are blocks mounted on the back side of the Footboard to support the end of the pedestal eliminating the need for an Assembled Foot in this position where it would be easily visible. Do not attach an Assembled Foot in the position near the footboard.

Facing the Headboard, place two Assembled Feet (Ua) on the inside faces of the third and fourth upper and lower Trestles. Attach with Washers (H) and 1/4" x 1-3/4" Hex Bolts (F). See Figures 8 and 8a.