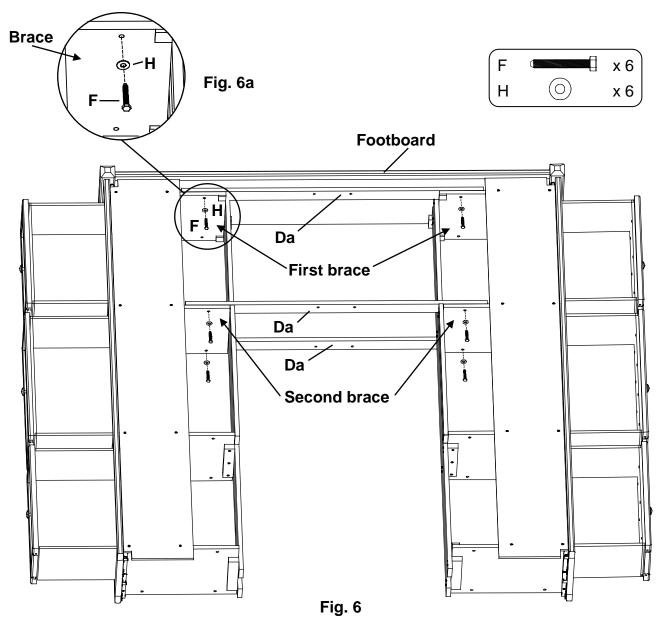

4. Repeat step three for the left side.

5. Align the Brackets on both sides and slide the Pedestal/Footboard assembly down on to the Headboard (A). See Figure 5.

6. Open the drawers. Face the Footboard and stand in between the first and second braces. Place a Trestle with T-Nuts (Da) on the outside surfaces of the first upper left and right braces so that the T-Nuts (ZU) sit near the top. See Figure 6a. Line up the upper edges of the trestle and braces so they are nearly flush. Insert two 1/4" x 1-3/4" Hex Bolts (F) and Washers (H) and tighten. Repeat for the second upper brace.

Place a Trestle with T-Nuts (Da) on the outside surface of the second lower brace so that the T-Nuts (ZU) sit near the bottom. Line up the bottom edges of the trestle and braces so they are nearly flush. Insert two  $1/4" \times 1-3/4"$  Hex Bolts (F) and Washers (H) and tighten. See Figures 6 and 6a.