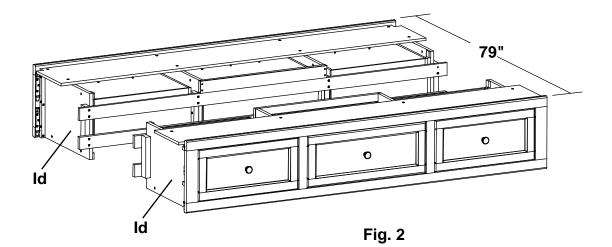

2. Place both Pedestals (Id) approximately 79" apart as shown in Figure 2.

3. To attach the Footboard (Ba) to the Pedestal Assembly (Id), align the Brackets and slide the Pedestal Assembly down on to the Footboard (Ba). See Figures 3 and 3a.