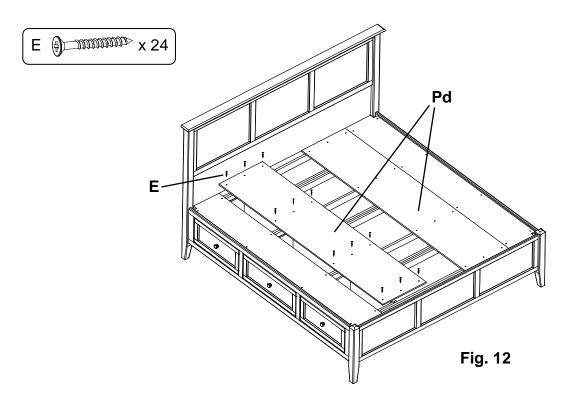

12. Place the Deckboards (Pd) as shown in Figure 12 and secure with twenty-four #8x1-1/4" Black Screws (E). There should be a small gap between each deckboard.

13. Place the Center Deckboard (Rb) as shown in Figure 13 and secure with twelve #8 x 1-1/4" Black Screws (E).