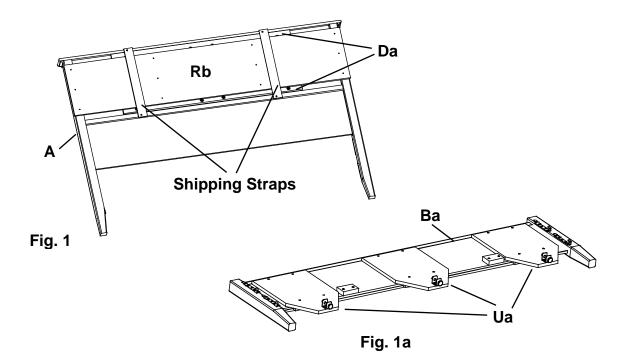

Tools Required: Phillips screwdriver, 7/16" open end or box end wrench and Tape measure

1. Remove the Trestles (Da), the Center Deckboard (Rb) and Assembled Feet (Ua) from the backs of the Headboard (A) and Footboard (Ba) and place them off to the side. See Figures 1 and 1a.

2. Place both Pedestals (Id) approximately 79" apart as shown in Figure 2.

3. To attach the Footboard (Ba) to the Pedestal Assembly (Id), align the Brackets and slide the Pedestal Assembly down on to the Footboard (Ba). See Figures 3 and 3a.