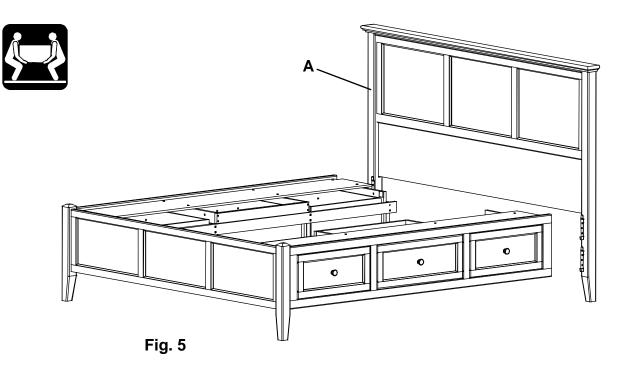

4. Repeat step three for the left side.

5. Align the Brackets on both sides and slide the Pedestal/Footboard assembly down on to the Headboard (A). See Figure 5.

6. Open the drawers. Face the Footboard and stand in between the first and second braces. Place a Trestle with T-Nuts (Da) on the outside surfaces of the first upper left and right braces so that the T-Nuts (ZU) sit near the top. See Figure 6a. Line up the upper edges of the trestle and braces so they are nearly flush. Insert two 1/4" x 1-3/4" Hex Bolts (F) and Washers (H) and tighten. Repeat for the second upper brace.