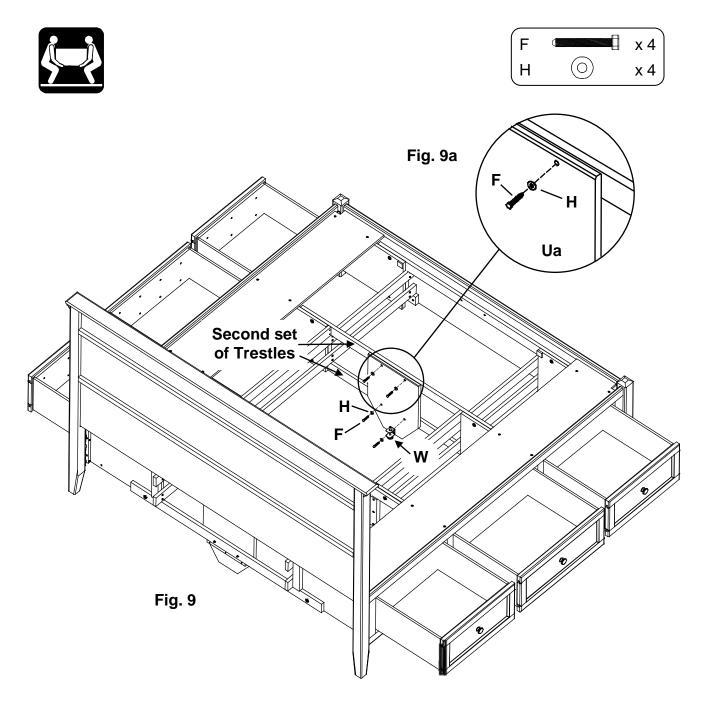

9. NOTE: There are blocks mounted on the back side of the Footboard to support the end of the pedestal eliminating the need for an Assembled Foot in this position where it would be easily visible. Do not attach an Assembled Foot in the position near the footboard.

Facing the Footboard, place an Assembled Foot (Ua) on the inside of the second set of Trestles and attach with four Washers (H) and four 1/4" x 1-3/4" Hex Bolts (F). See Figures 9 and 9a.

Place your bed in its final position. Adjust all three Glides (W) found at the bottoms of the Assembled Feet so that the Glides just touch the floor.

IMPORTANT: Make sure the Glides touch the floor and carry weight.

10. Facing the Footboard, attach the Pedestal Assembly to the Footboard with a 90° Bracket (YG) and four #6 x 1/2" Philtruss Screws (YD). Repeat for the other side. See Figures 10 and 10a.