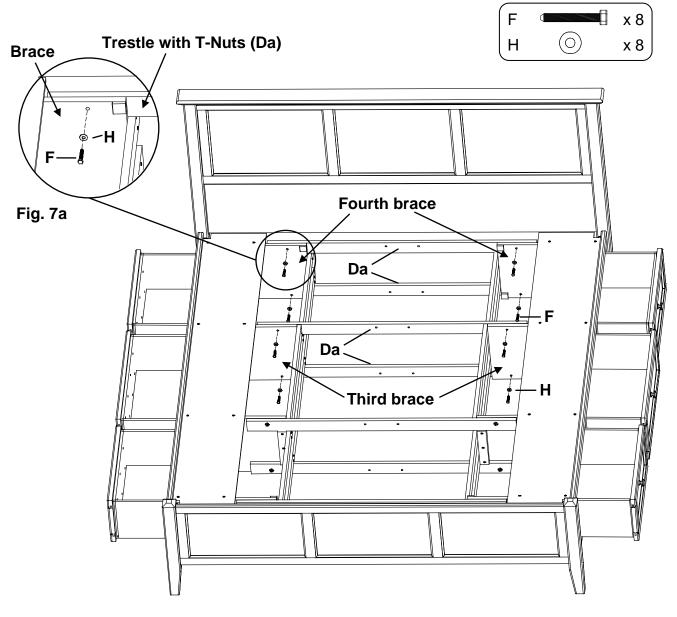

Headboard removed for illustration purposes.

7. Face the Headboard and stand in between the third and fourth braces. Place a Trestle with T-Nuts (Da) on the outside surfaces of the third **upper** left and right braces so the T-nuts sit near the top. See Figures 7 and 7a. Line up the upper edges of the trestle and braces so they are nearly flush. Insert two 1/4" x 1-3/4" Hex Bolts (F) and Washers (H) and tighten.

Place a Trestle with T-Nuts on the outside surface of the third left and right **lower** braces so that the T-nuts sit near the bottom. Line up the bottom edges of the trestle and braces so they are nearly flush. Insert two 1/4" x 1-3/4" Hex Bolts (F) and Washers (H) and tighten. See Figures 7 and 7a.

Repeat for the fourth braces.

8. NOTE: There are blocks mounted on the back side of the Footboard to support the end of the pedestal eliminating the need for an Assembled Foot in this position where it would be easily visible. Do not attach an Assembled Foot in the position near the footboard.