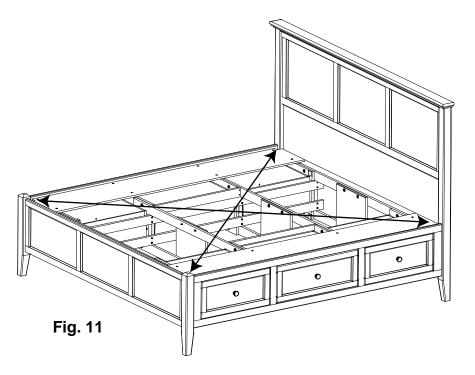

This assembly requires two people.

11. To make sure the bed is square, measure the distance between opposing corners. If one of the measurements is larger, tap on a footboard leg until the measurement is equal. See Figure 11.