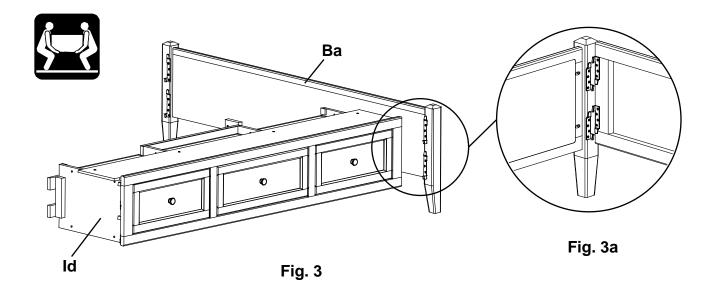

2. Place both Pedestals (Id) approximately 79" apart as shown in Figure 2.

3. To attach the Footboard (Ba) to the Pedestal Assembly (Id), align the Brackets and slide the Pedestal Assembly down on to the Footboard (Ba). See Figures 3 and 3a.

4. Repeat step three for the left side.

5. Align the Brackets on both sides and slide the Pedestal/Footboard assembly down on to the Headboard (A). See Figure 5.

6. Open the drawers. Face the Footboard and stand in between the first and second braces. Place a Trestle with T-Nuts (Da) on the outside surfaces of the first upper left and right braces so that the T-Nuts (ZU) sit near the top. See Figure 6a. Line up the upper edges of the trestle and braces so they are nearly flush. Insert two 1/4" x 1-3/4" Hex Bolts (F) and Washers (H) and tighten. Repeat for the second upper brace.