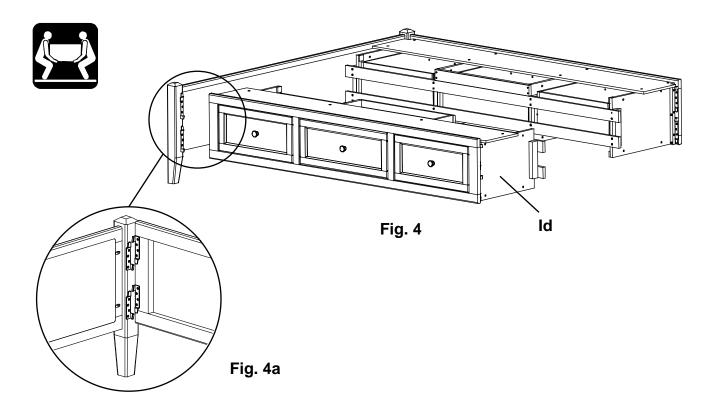

Tools Required: Phillips screwdriver, 7/16" open end or box end wrench and Tape measure

1. Remove the Trestles (Da), the Center Deckboard (Rb) and Assembled Feet (Ua) from the backs of the Headboard (A) and Footboard (Ba) and place them off to the side. See Figures 1 and 1a.