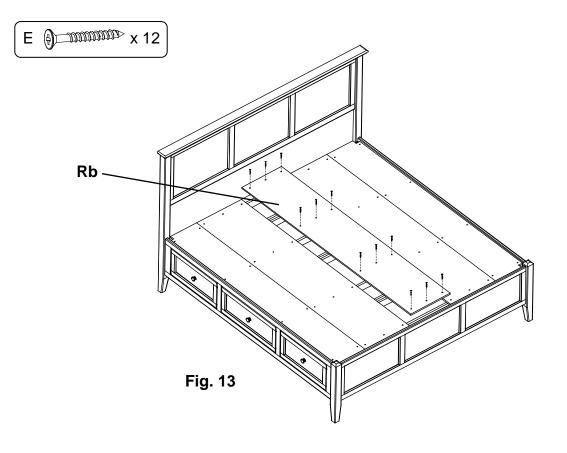

12. Place the Deckboards (Pd) as shown in Figure 12 and secure with twenty-four #8x1-1/4" Black Screws (E). There should be a small gap between each deckboard.

13. Place the Center Deckboard (Rb) as shown in Figure 13 and secure with twelve #8 x 1-1/4" Black Screws (E).