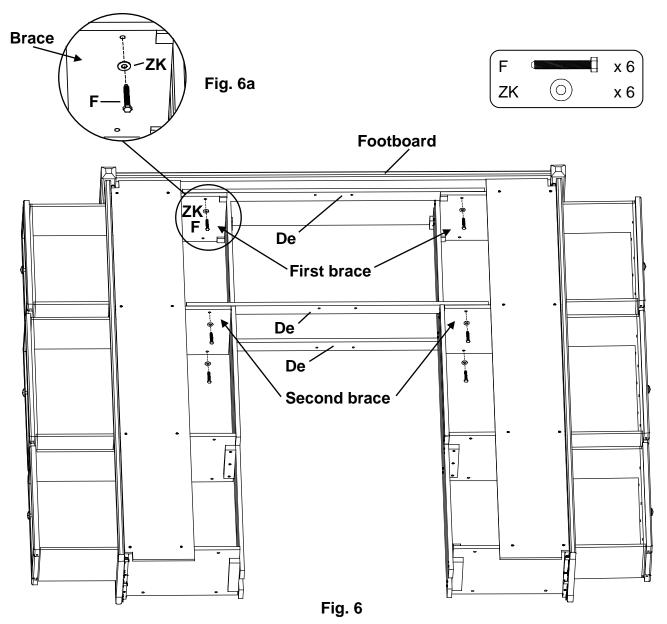

4. Repeat step three for the left side.

5. Align the Brackets on both sides and slide the Pedestal/Footboard assembly down on to the Headboard (Aj). See Figure 5.

6. Open the drawers. Face the Footboard and stand in between the first and second braces. Place a Trestle with T-Nuts (De) on the outside surfaces of the first upper left and right braces so that the T-Nuts (ZU) sit near the top. See Figure 6a. Line up the upper edges of the trestle and braces so they are nearly flush. Insert two 1/4" x 1-3/4" Hex Bolts (F) and Washers (ZK) and tighten. Repeat for the second upper brace.

Place a Trestle with T-Nuts (De) on the outside surface of the second lower brace so that the T-Nuts (ZU) sit near the bottom. Line up the bottom edges of the trestle and braces so they are nearly flush. Insert two 1/4" x 1-3/4" Hex Bolts (F) and Washers (ZK) and tighten. See Figures 6 and 6a.