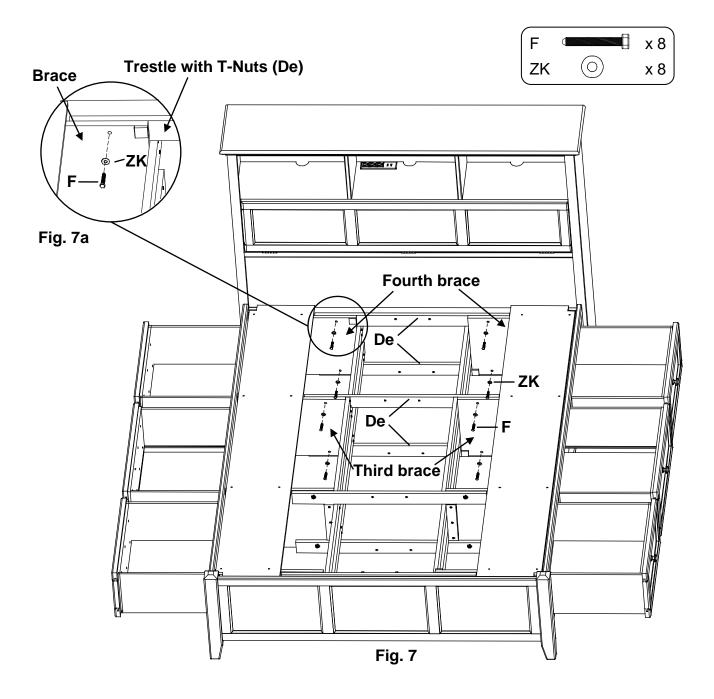

Headboard removed for illustration purposes.

7. Face the Headboard and stand in between the third and fourth braces. Place a Trestle with T-Nuts (De) on the outside surfaces of the third **upper** left and right braces so the T-nuts sit near the top. See Figures 7 and 7a. Line up the upper edges of the trestle and braces so they are nearly flush. Insert two 1/4" x 1-3/4" Hex Bolts (F) and Washers (ZK) and tighten.

Place a Trestle with T-Nuts on the outside surface of the third left and right **lower** braces so that the T-nuts sit near the bottom. Line up the bottom edges of the trestle and braces so they are nearly flush. Insert two 1/4" x 1-3/4" Hex Bolts (F) and Washers (ZK) and tighten. See Figures 7 and 7a.

Repeat for the fourth braces.

8. NOTE: There are blocks mounted on the back side of the Footboard to support the end of the pedestal eliminating the need for an Assembled Foot in this position where it would be easily visible. Do not attach an Assembled Foot in the position near the footboard.