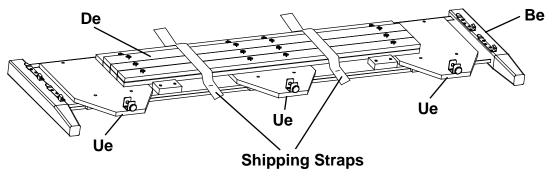

**Tools Required**: Phillips screwdriver, Slotted screwdriver, 7/16" open end or box end wrench and Tape measure.

1. Remove the Trestles (De) and Assembled Feet (Ue) from the backs of the Footboard (Be) and place them off to the side. See Figures 1 and 1a.

Fig. 1

2. Place both Pedestals (Id) approximately 63" apart as shown in Figure 2.

3. To attach the Footboard (Be) to the Pedestal Assembly (Id), align the Brackets and slide the Pedestal Assembly down on to the Footboard (Be). See Figures 3 and 3a.