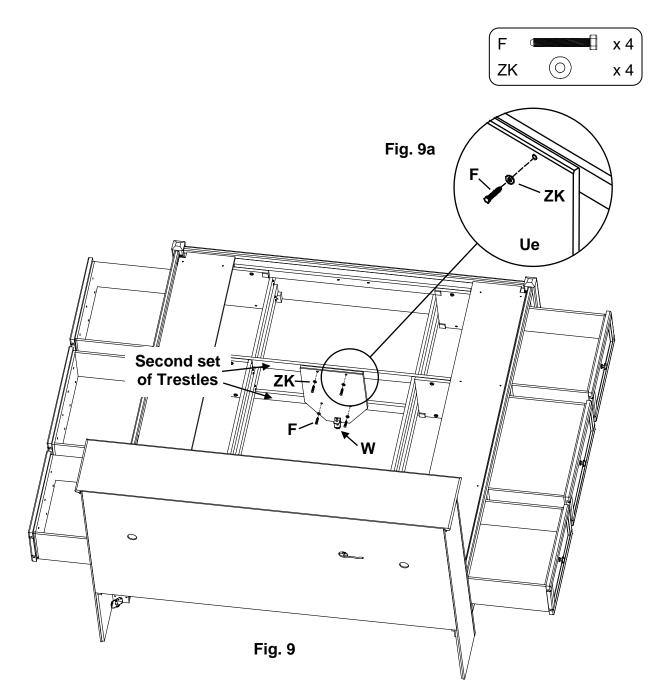

Fig. 8

9. NOTE: There are blocks mounted on the back side of the Footboard to support the end of the pedestal eliminating the need for an Assembled Foot in this position where it would be easily visible. Do not attach an Assembled Foot in the position near the footboard.

Facing the Footboard, place an Assembled Foot (Ue) on the inside of the second set of Trestles and attach with four Washers (ZK) and four 1/4" x 1-3/4" Hex Bolts (F). See Figures 9 and 9a.

Adjust all three Glides (W) found at the bottoms of the Assembled Feet so that the Glides just touch the floor.

IMPORTANT: Make sure the Glides touch the floor and carry weight.

10. Facing the Footboard, attach the Pedestal Assembly to the Footboard with a 90° Bracket (YH) and four #6 x 1/2" Philtruss Screws (YD). Repeat for the other side. See Figures 10 and 10a.