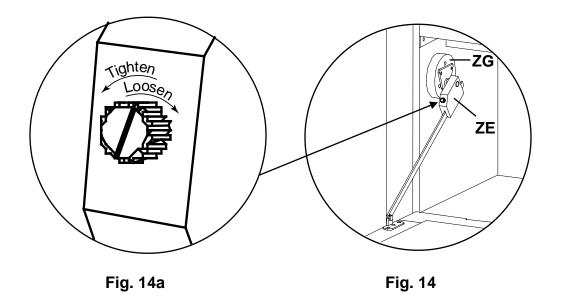

13. Place the Deckboards (Pd) as shown in Figure 13 and secure with twenty-four #8x1-1/4" Black Screws (E). There should be a small gap between each deckboard.

14. Open the Door (Rc). To adjust the brake tension on the Door Stay (ZE) turn the screw on the front of the Door Stay clockwise to loosen or counterclockwise to tighten. See Figures 14 and 14a.