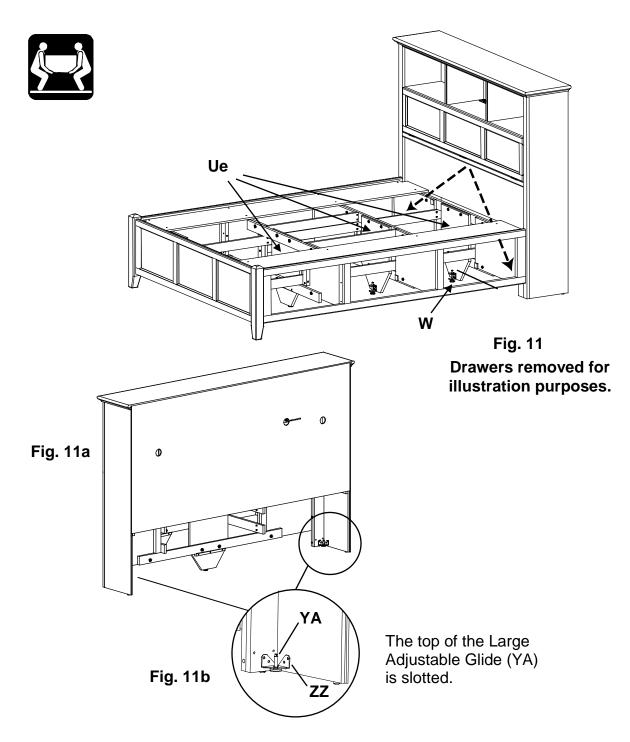

This assembly requires two people.

11. Place your bed in its final position. Adjust all three Glides (W) found at the bottoms of the Assembled Feet (Ue) so that the Glides just touch the floor. See Figure 11. To level the headboard, stand in the open area in between the two attached deckboards and reach through the front of the platform. See Figure 11. Using a slotted screwdriver, rotate the Large Adjustable Glide (YA) clockwise until it bears weight. Repeat for the opposite side. See Figures 11a and 11b.

This is important if the bookcase headboard sits upon a carpet tack strip.

This assembly requires two people.

12. To make sure the bed is square, measure the distance between opposing corners. If one of the measurements is larger, tap on a footboard leg until the measurement is equal. See Figure 12.