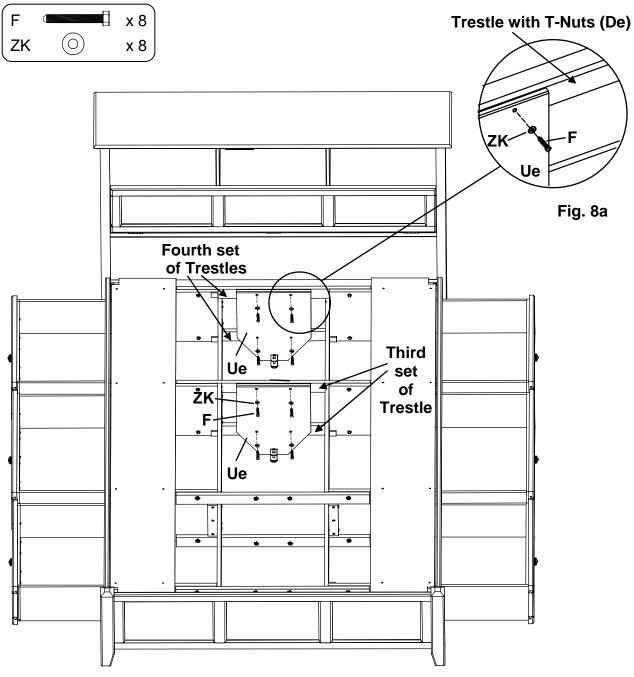

Headboard removed for illustration purposes.

7. Face the Headboard and stand in between the third and fourth braces. Place a Trestle with T-Nuts (De) on the outside surfaces of the third **upper** left and right braces so the T-nuts sit near the top. See Figures 7 and 7a. Line up the upper edges of the trestle and braces so they are nearly flush. Insert two 1/4" x 1-3/4" Hex Bolts (F) and Washers (ZK) and tighten.

Place a Trestle with T-Nuts on the outside surface of the third left and right **lower** braces so that the T-nuts sit near the bottom. Line up the bottom edges of the trestle and braces so they are nearly flush. Insert two 1/4" x 1-3/4" Hex Bolts (F) and Washers (ZK) and tighten. See Figures 7 and 7a.

Repeat for the fourth braces.

8. NOTE: There are blocks mounted on the back side of the Footboard to support the end of the pedestal eliminating the need for an Assembled Foot in this position where it would be easily visible. Do not attach an Assembled Foot in the position near the footboard.

Facing the Headboard, place two Assembled Feet (Ue) on the inside faces of the third and fourth upper and lower Trestles. Attach with Washers (ZK) and 1/4" x 1-3/4" Hex Bolts (F). See Figures 8 and 8a.