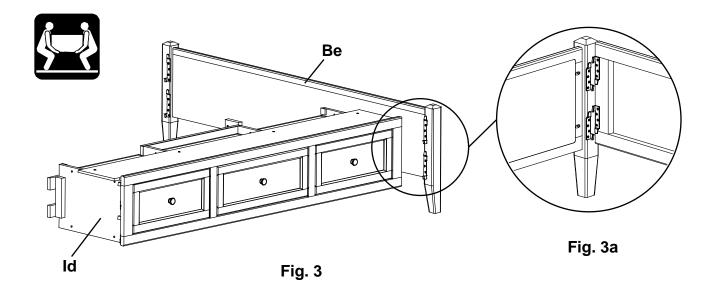

Fig. 1

2. Place both Pedestals (Id) approximately 63" apart as shown in Figure 2.

3. To attach the Footboard (Be) to the Pedestal Assembly (Id), align the Brackets and slide the Pedestal Assembly down on to the Footboard (Be). See Figures 3 and 3a.

4. Repeat step three for the left side.

5. Align the Brackets on both sides and slide the Pedestal/Footboard assembly down on to the Headboard (Aj). See Figure 5.

6. Open the drawers. Face the Footboard and stand in between the first and second braces. Place a Trestle with T-Nuts (De) on the outside surfaces of the first upper left and right braces so that the T-Nuts (ZU) sit near the top. See Figure 6a. Line up the upper edges of the trestle and braces so they are nearly flush. Insert two 1/4" x 1-3/4" Hex Bolts (F) and Washers (ZK) and tighten. Repeat for the second upper brace.