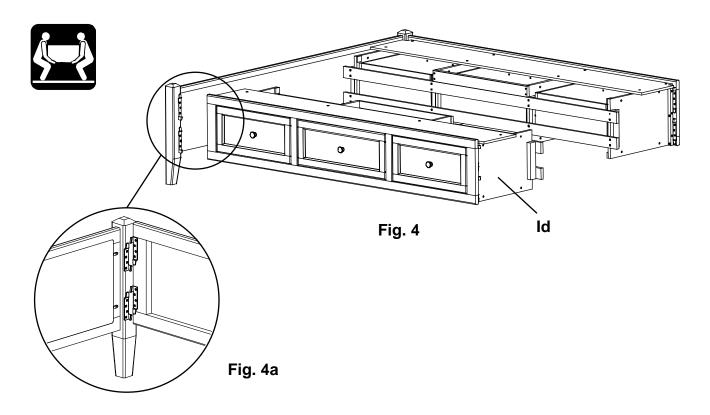

Fig. 1

2. Place both Pedestals (Id) approximately 63" apart as shown in Figure 2.

3. To attach the Footboard (Be) to the Pedestal Assembly (Id), align the Brackets and slide the Pedestal Assembly down on to the Footboard (Be). See Figures 3 and 3a.

4. Repeat step three for the left side.

5. Align the Brackets on both sides and slide the Pedestal/Footboard assembly down on to the Headboard (Aj). See Figure 5.

6. Open the drawers. Face the Footboard and stand in between the first and second braces. Place a Trestle with T-Nuts (De) on the outside surfaces of the first upper left and right braces so that the T-Nuts (ZU) sit near the top. See Figure 6a. Line up the upper edges of the trestle and braces so they are nearly flush. Insert two 1/4" x 1-3/4" Hex Bolts (F) and Washers (ZK) and tighten. Repeat for the second upper brace.