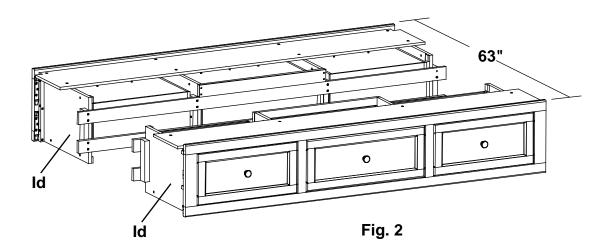

Fig. 1

2. Place both Pedestals (Id) approximately 63" apart as shown in Figure 2.

3. To attach the Footboard (Be) to the Pedestal Assembly (Id), align the Brackets and slide the Pedestal Assembly down on to the Footboard (Be). See Figures 3 and 3a.