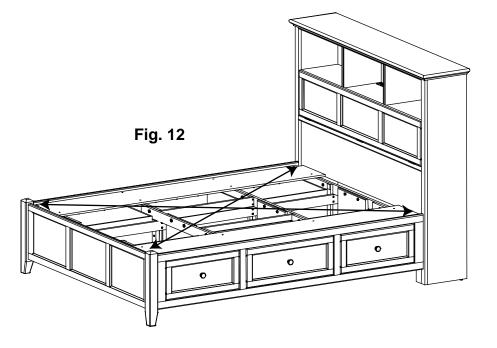

This is important if the bookcase headboard sits upon a carpet tack strip.

This assembly requires two people.

12. To make sure the bed is square, measure the distance between opposing corners. If one of the measurements is larger, tap on a footboard leg until the measurement is equal. See Figure 12.