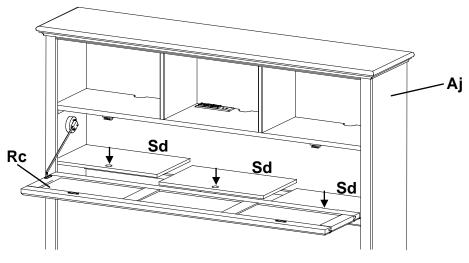

15. Unwrap the False Bottoms (Sd) and place them on top of the rails in the Headboard Assembly (Aj). Make sure the finger holes face forward as shown in Figure 15. After you have placed your electronics inside the cubbies, use the Wire Clips (ZS) on the underside of the cubbies to secure the wires. Close the door tightly making sure the magnetic catches and plates securely touch.