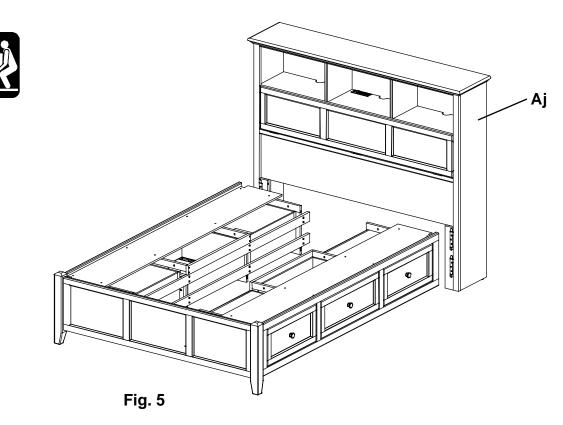

4. Repeat step three for the left side.

5. Align the Brackets on both sides and slide the Pedestal/Footboard assembly down on to the Headboard (Aj). See Figure 5.

6. Open the drawers. Face the Footboard and stand in between the first and second braces. Place a Trestle with T-Nuts (De) on the outside surfaces of the first upper left and right braces so that the T-Nuts (ZU) sit near the top. See Figure 6a. Line up the upper edges of the trestle and braces so they are nearly flush. Insert two 1/4" x 1-3/4" Hex Bolts (F) and Washers (ZK) and tighten. Repeat for the second upper brace.