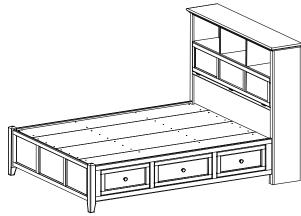

# 1370GACI 1370CAFI McKenzie Queen Bookcase Storage Bed

GAC = Glazed Antique Cherry finish CAF = Caffè finish

Assembly Instructions

Thank you for allowing us to help you furnish your home. We are certain you will be delighted with your new furniture for many years to come.