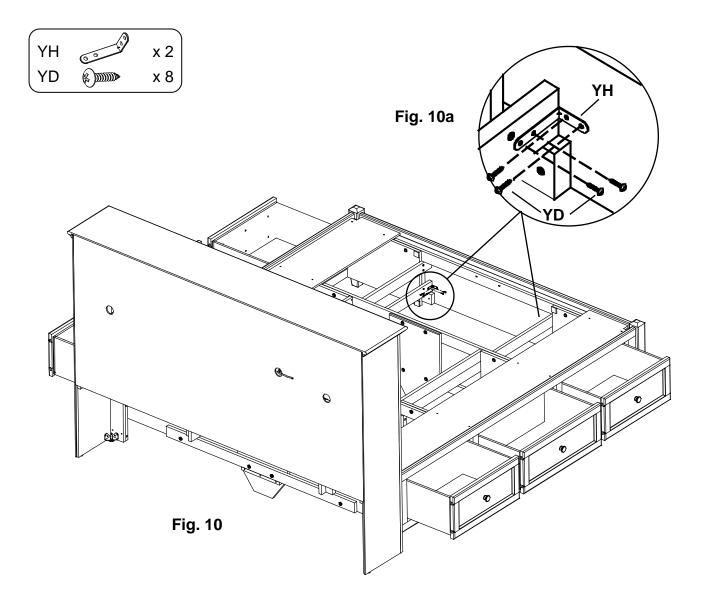

IMPORTANT: Make sure the Glides touch the floor and carry weight.

10. Facing the Footboard, attach the Pedestal Assembly to the Footboard with a 90° Bracket (YH) and four #6 x 1/2" Philtruss Screws (YD). Repeat for the other side. See Figures 10 and 10a.