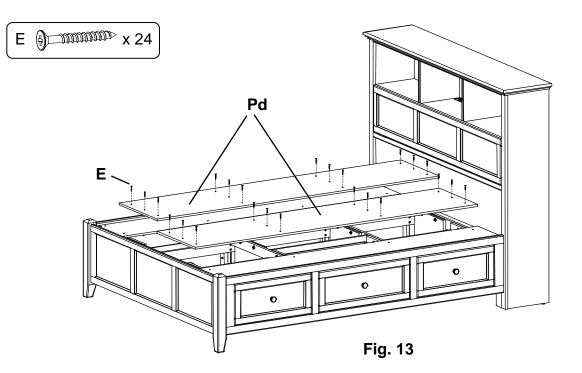

13. Place the Deckboards (Pd) as shown in Figure 13 and secure with twenty-four #8x1-1/4" Black Screws (E). There should be a small gap between each deckboard.

14. Open the Door (Rc). To adjust the brake tension on the Door Stay (ZE) turn the screw on the front of the Door Stay clockwise to loosen or counterclockwise to tighten. See Figures 14 and 14a.