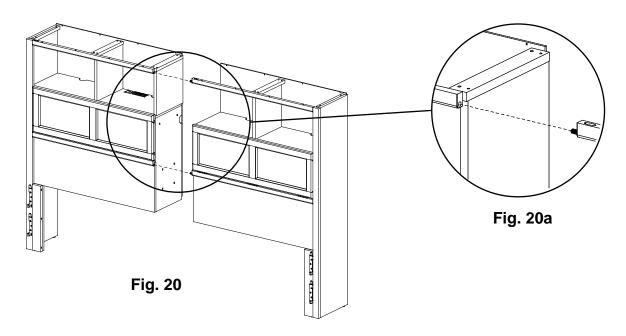

This assembly requires two people.

20. Carefully separate the two halves of the Case Assembly. See Figures 20 and 20a.

21. After moving the headboard sections into your room reassemble the Headboard by reversing steps 17-20.