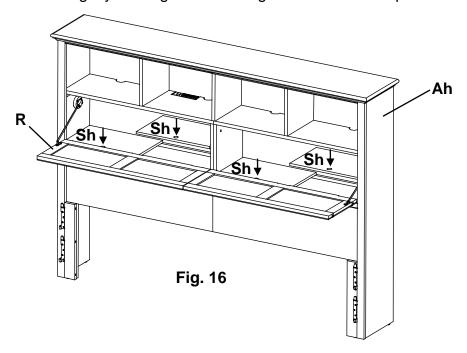

#### Assembly Instructions

This assembly requires two people.

16. Unwrap the False Bottoms (Sh) and place them on top of the rails in the Headboard Assembly (Ah). Make sure the finger holes face forward as shown in Figure 16. After you have placed your electronics inside the cubbies, use the Wire Clips (ZS) on the underside of the cubbies to secure the wires. Close the door tightly making sure the magnetic catches and plates securely touch.