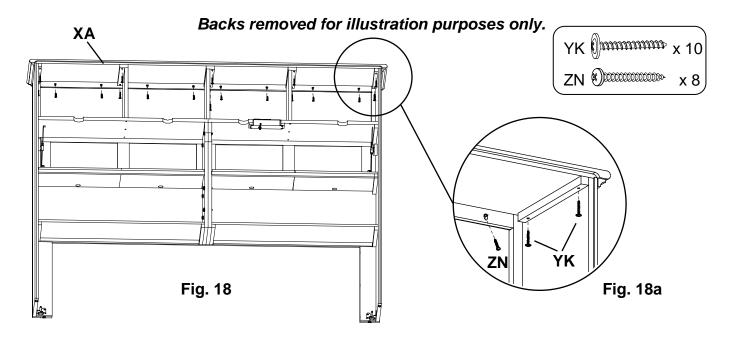

#### Assembly Instructions

This assembly requires two people.

18. Figure 18 shows the locations of the screws that need to be removed. You can access these from the front of the unit. Remove the #8 x 1-3/8" Lo-Profile Screws (YK) attaching the Sides and Vertical Dividers to the Top, and #8 x 1-1/4" Pan Head Screws attaching the Front Apron to the Top. Carefully remove the Top Assembly (XA) from the Case. See Figures 18 and 18a.