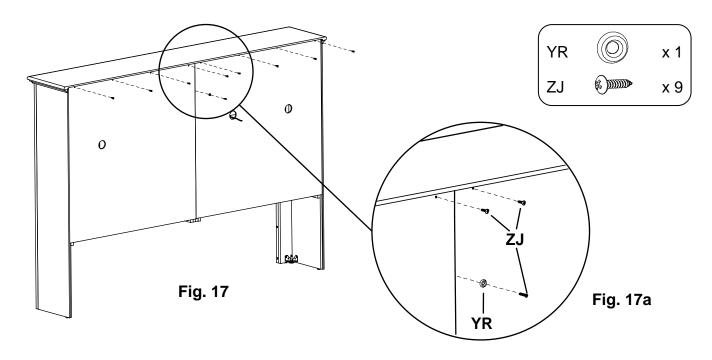

#### **Optional:**

17. To divide the Headboard Assembly into three sub-assemblies, start by removing the Top Assembly (XA). Remove the #6 x 5/8" Philtruss Screw (ZJ) and #8 Washer (YR) connecting the Backs to the Vertical Divider, and the #6 x 5/8" Philtruss Screws (ZJ) connecting the backs to the Top Assembly. Do not remove the Backs. See Figures 17 and 17a.