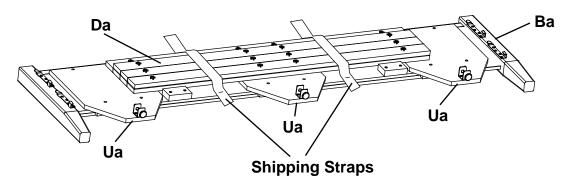

1. Remove the Trestles (Da) and Assembled Feet (Ua) from the backs of the Footboard (Ba) and place them off to the side. See Figures 1 and 1a.

Fig. 1

2. Place both Pedestals (Id) approximately 79" apart as shown in Figure 2.