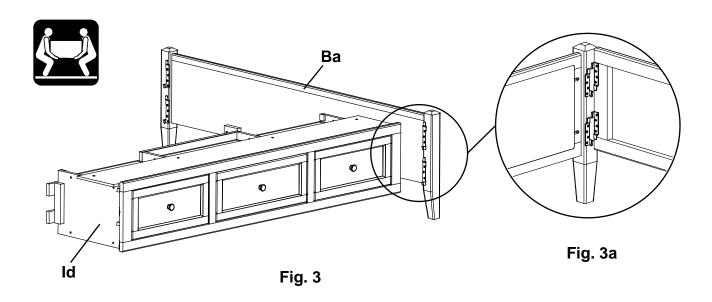

Assembly Instructions

This assembly requires two people.

3. To attach the Footboard (Ba) to the Pedestal Assembly (Id), align the Brackets and slide the Pedestal Assembly down on to the Footboard (Ba). See Figures 3 and 3a.

4. Repeat step three for the left side.