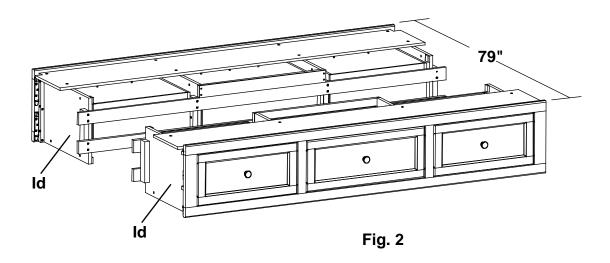

1. Remove the Trestles (Da) and Assembled Feet (Ua) from the backs of the Footboard (Ba) and place them off to the side. See Figures 1 and 1a.

Fig. 1

2. Place both Pedestals (Id) approximately 79" apart as shown in Figure 2.