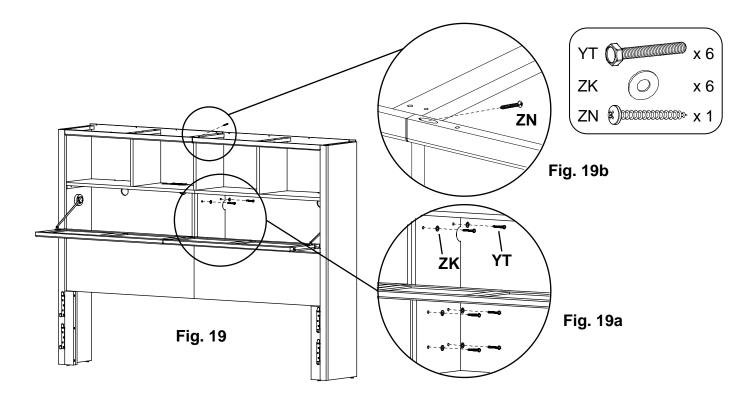

19. Remove the #8 x 1-1/4" Pan Head Screw (ZN) connecting the Top Aprons. Open the Doors and remove the 1/4" x 1-1/2" Hex Bolts (YT) and 18mm Washers (ZK). See Figures 19, 19a and 19b.

Assembly Instructions