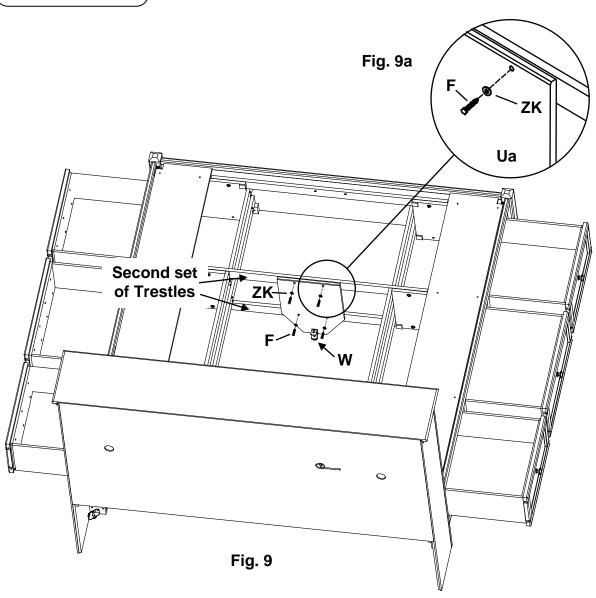

#### Assembly Instructions

This assembly requires two people.

10. Facing the Footboard, attach the Pedestal Assembly to the Footboard with a 90° Bracket (YI) and four #6 x 1/2" Philtruss Screws (YD). Repeat for the other side. See Figures 10 and 10a.