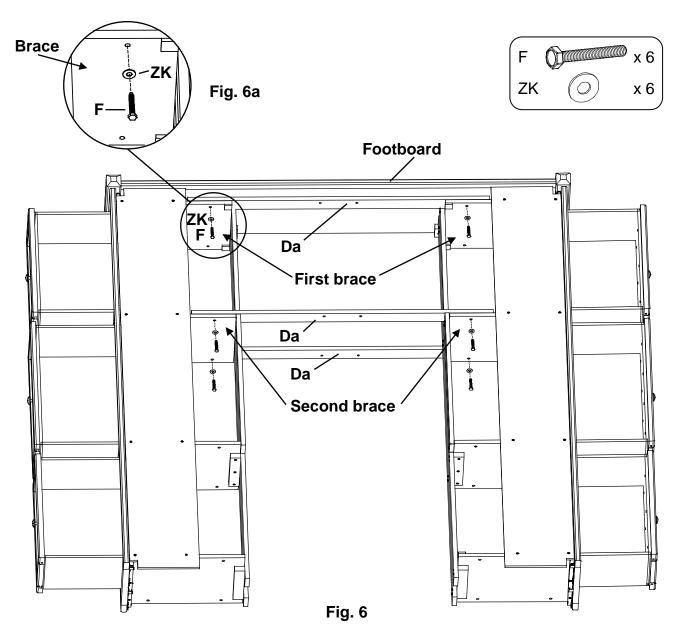

#### Assembly Instructions

This assembly requires two people.

6. Open the drawers. Face the Footboard and stand in between the first and second braces. Place a Trestle with T-Nuts (Da) on the outside surfaces of the first upper left and right braces so that the T-Nuts (ZU) sit near the top. See Figure 6a. Line up the upper edges of the trestle and braces so they are nearly flush. Insert two 1/4" x 1-3/4" Hex Bolts (F) and Washers (ZK) and tighten. Repeat for the second upper brace.

Place a Trestle with T-Nuts (Da) on the outside surface of the second lower brace so that the T-Nuts (ZU) sit near the bottom. Line up the bottom edges of the trestle and braces so they are nearly flush. Insert two 1/4" x 1-3/4" Hex Bolts (F) and Washers (ZK) and tighten. See Figures 6 and 6a.

Headboard removed for illustration purposes.