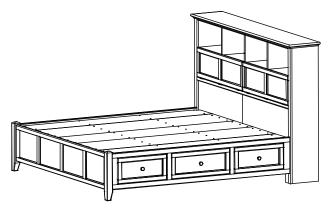

# 1375FSTh McKenzie King Bookcase Storage Bed

FST = Fieldstone finish Assembly Instructions

Thank you for allowing us to help you furnish your home. We are certain you will be delighted with your new furniture for many years to come.