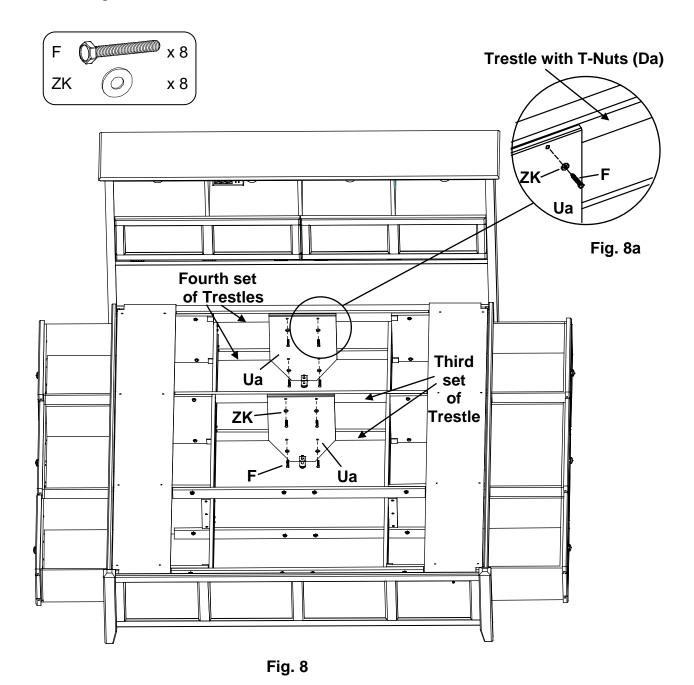

#### Assembly Instructions

This assembly requires two people.

7. Face the Headboard and stand in between the third and fourth braces. Place a Trestle with T-Nuts (Da) on the outside surfaces of the third **upper** left and right braces so the T-nuts sit near the top. See Figures 7 and 7a. Line up the upper edges of the trestle and braces so they are nearly flush. Insert two 1/4" x 1-3/4" Hex Bolts (F) and Washers (ZK) and tighten.

Place a Trestle with T-Nuts on the outside surface of the third left and right **lower** braces so that the T-nuts sit near the bottom. Line up the bottom edges of the trestle and braces so they are nearly flush. Insert two 1/4" x 1-3/4" Hex Bolts (F) and Washers (ZK) and tighten. See Figures 7 and 7a.

Repeat for the fourth braces.

Assembly Instructions

This assembly requires two people.

8. NOTE: There are blocks mounted on the back side of the Footboard to support the end of the pedestal eliminating the need for an Assembled Foot in this position where it would be easily visible. Do not attach an Assembled Foot in the position near the footboard.

Facing the Headboard, place two Assembled Feet (Ua) on the inside faces of the third and fourth upper and lower Trestles. Attach with Washers (ZK) and 1/4" x 1-3/4" Hex Bolts (F). See Figures 8 and 8a.