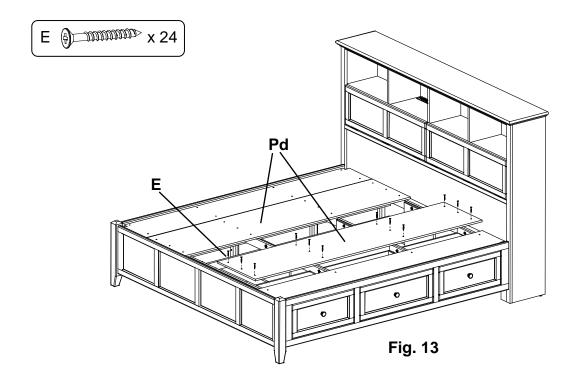

13. Place the Deckboards (Pd) as shown in Figure 13 and secure with twenty-four #8x1-1/4" Black Screws (E). There should be a small gap between each deckboard.