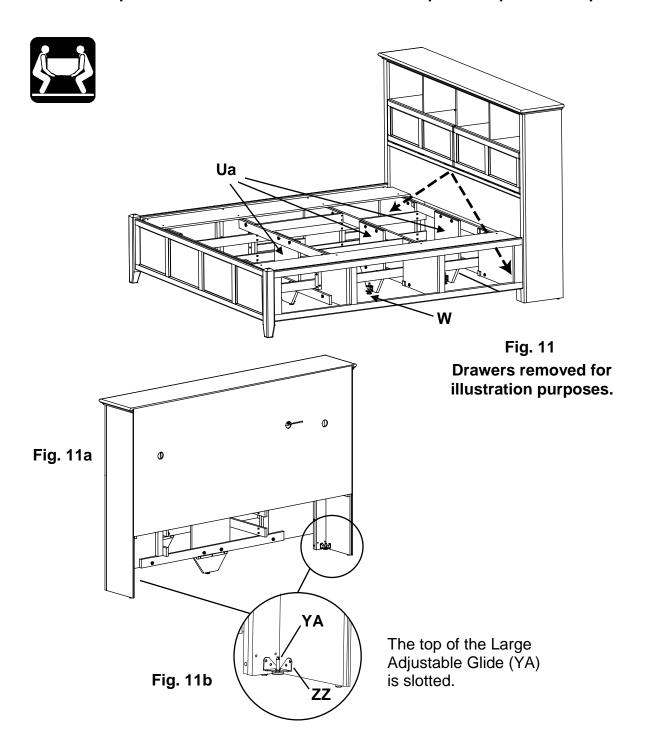

Assembly Instructions

This assembly requires two people.

11. Place your bed in its final position. Adjust all three Glides (W) found at the bottoms of the Assembled Feet (Ua) so that the Glides just touch the floor. See Figure 11. To level the headboard, stand in the open area in between the two attached deckboards and reach through the front of the platform. See Figure 11. Using a slotted screwdriver, rotate the Large Adjustable Glide (YA) clockwise until it bears weight. Repeat for the opposite side. See Figures 11a and 11b.

This is important if the bookcase headboard sits upon a carpet tack strip.