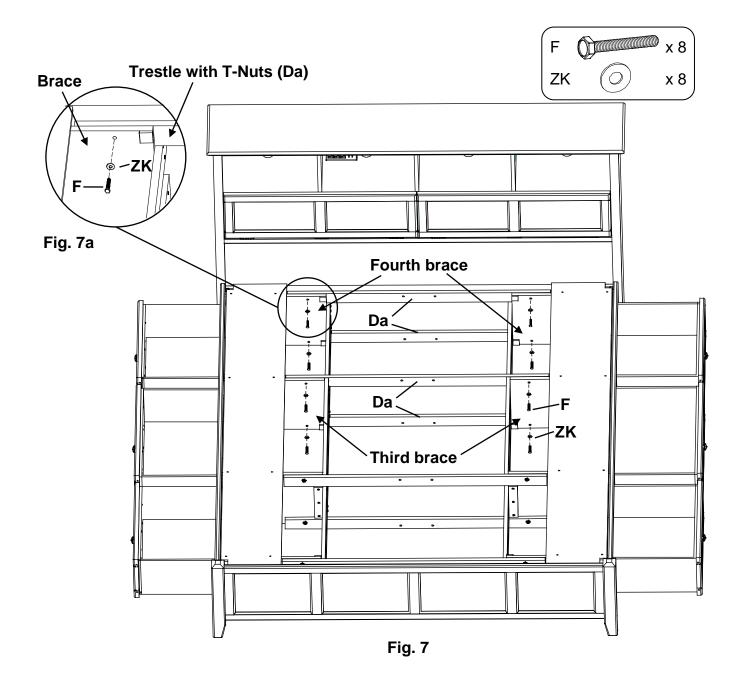

#### Assembly Instructions

This assembly requires two people.

7. Face the Headboard and stand in between the third and fourth braces. Place a Trestle with T-Nuts (Da) on the outside surfaces of the third **upper** left and right braces so the T-nuts sit near the top. See Figures 7 and 7a. Line up the upper edges of the trestle and braces so they are nearly flush. Insert two 1/4" x 1-3/4" Hex Bolts (F) and Washers (ZK) and tighten.

Place a Trestle with T-Nuts on the outside surface of the third left and right **lower** braces so that the T-nuts sit near the bottom. Line up the bottom edges of the trestle and braces so they are nearly flush. Insert two 1/4" x 1-3/4" Hex Bolts (F) and Washers (ZK) and tighten. See Figures 7 and 7a.

Repeat for the fourth braces.

Assembly Instructions

This assembly requires two people.

8. NOTE: There are blocks mounted on the back side of the Footboard to support the end of the pedestal eliminating the need for an Assembled Foot in this position where it would be easily visible. Do not attach an Assembled Foot in the position near the footboard.