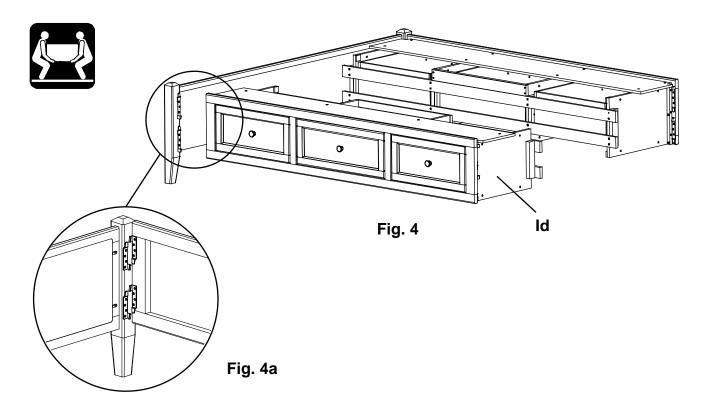

1. Remove the Trestles (Da) and Assembled Feet (Ua) from the backs of the Footboard (Ba) and place them off to the side. See Figures 1 and 1a.

Fig. 1

2. Place both Pedestals (Id) approximately 79" apart as shown in Figure 2.