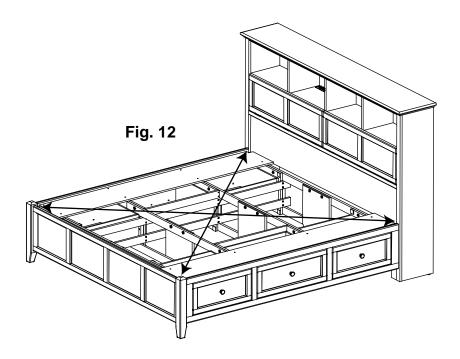

#### Assembly Instructions

This assembly requires two people.

12. To make sure the bed is square, measure the distance between opposing corners. If one of the measurements is larger, tap on a footboard leg until the measurement is equal. See Figure 12.