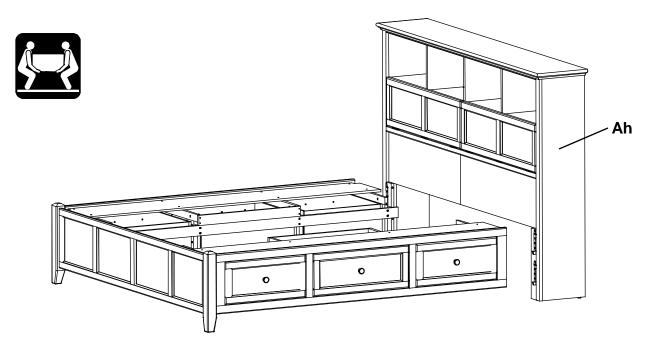

## Assembly Instructions This assembly requires two people.

Align the Brackets on both sides and slide the Pedestal/Footboard assembly down on to the 5. Headboard (Ah). See Figure 5.

Fig. 5