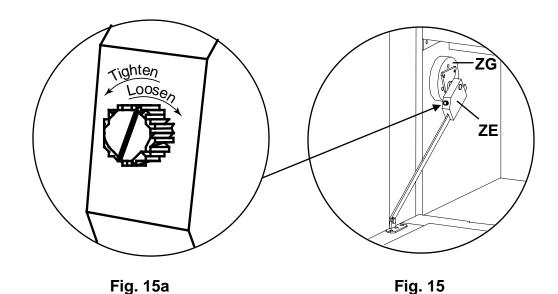

15. Open the Door (R). To adjust the brake tension on the Door Stay (ZE) turn the screw on the front of the Door Stay clockwise to loosen or counterclockwise to tighten. See Figures 15 and 15a.