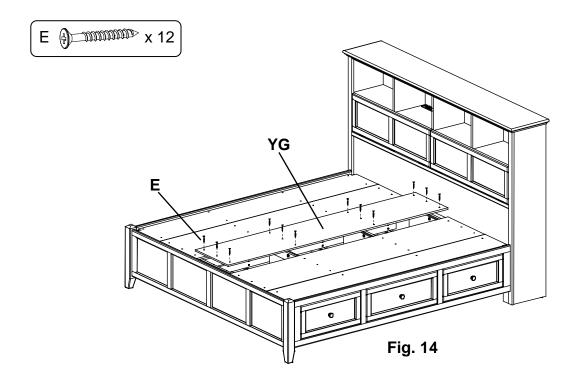

#### Assembly Instructions

This assembly requires two people.

14. Place the Center Deckboard (YG) as shown in Fig.14 and secure it with twelve #8 x 1-1/4" Black Screws (E). If you need to readjust the center feet in the future, remove the center deckboard (YG) to improve access, rotate the glides and then attach the center deckboard.