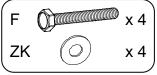

Assembly Instructions

This assembly requires two people.

9. NOTE: There are blocks mounted on the back side of the Footboard to support the end of the pedestal eliminating the need for an Assembled Foot in this position where it would be easily visible. Do not attach an Assembled Foot in the position near the footboard.

Facing the Footboard, place an Assembled Foot (Ua) on the inside of the second set of Trestles and attach with four Washers (ZK) and four 1/4" x 1-3/4" Hex Bolts (F). See Figures 9 and 9a.

Adjust all three Glides (W) found at the bottoms of the Assembled Feet so that the Glides just touch the floor.

IMPORTANT: Make sure the Glides touch the floor and carry weight.