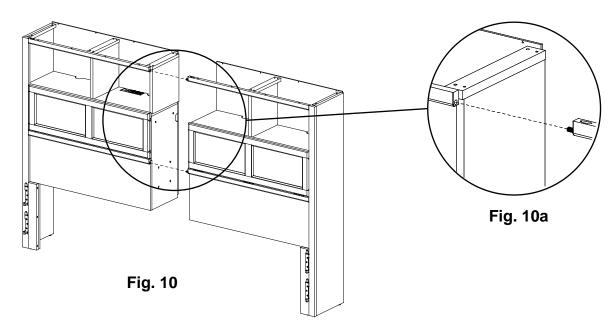

10. Carefully separate the two halves of the Case Assembly. See Figures 10 and 10a.

11. After moving the headboard sections into your room reassemble the Headboard by reversing these steps.