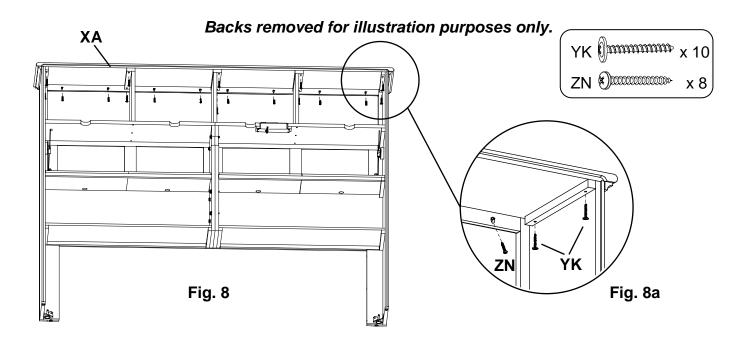

8. Figure 8 shows the locations of the screws that need to be removed. You can access these from the front of the unit. Remove the #8 x 1-3/8" Lo-Profile Screws (YK) attaching the Sides and Vertical Dividers to the Top, and #8 x 1-1/4" Pan Head Screws attaching the Front Apron to the Top. Carefully remove the Top Assembly (XA) from the Case. See Figures 8 and 8a.