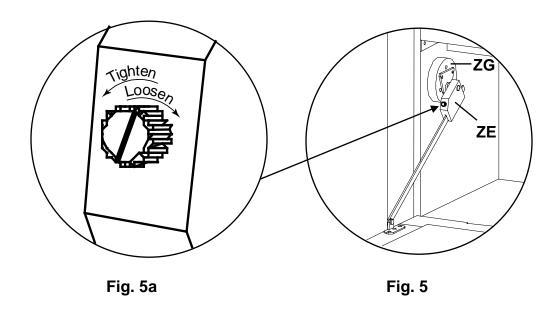

This is important if the bookcase headboard sits upon a carpet tack strip.

Assembly Instructions

5. Open the Door (R). To adjust the brake tension on the Door Stay (ZE) turn the screw on the front of the Door Stay clockwise to loosen or counterclockwise to tighten. See Figures 5 and 5a.