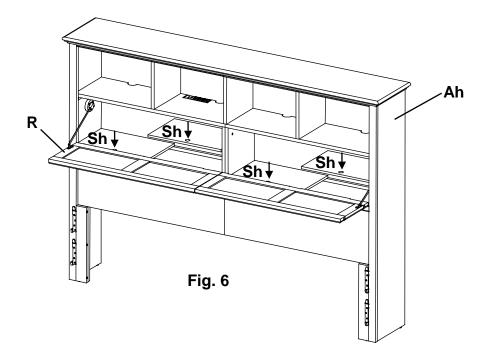

6. Unwrap the False Bottoms (Sh) and place them on top of the rails in the Headboard Assembly (Ah). Make sure the finger holes face forward as shown in Figure 6. After you have placed your electronics inside the cubbies, use the Wire Clips (ZS) on the underside of the cubbies to secure the wires. Close the door tightly making sure the magnetic catches and plates securely touch.