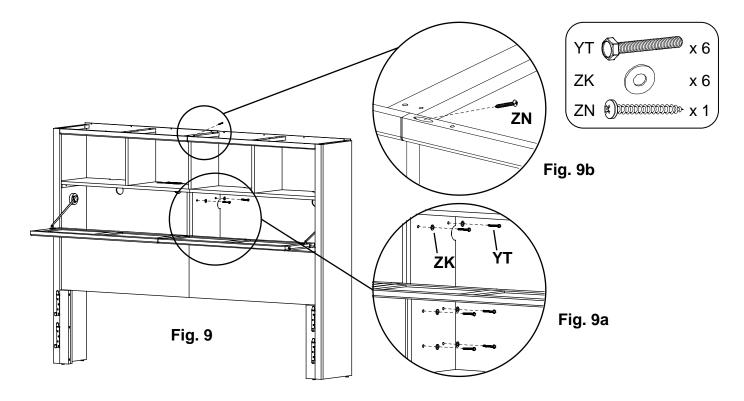

Assembly Instructions

9. Remove the #8 x 1-1/4" Pan Head Screw (ZN) connecting the Top Aprons. Open the Doors and remove the 1/4" x 1-1/2" Hex Bolts (YT) and 18mm Washers (ZK) See Figures 9, 9a and 9b.