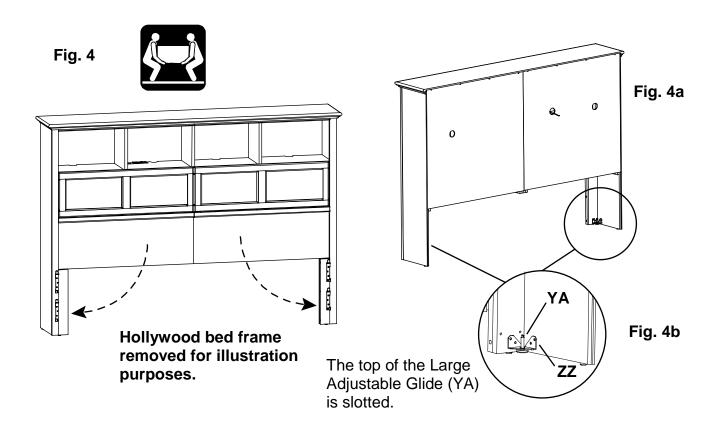

- 1. Remove the metal brackets attached to the Headboard (Ah).
- 2. Place the Headboard (Ah) against the end brackets of the frame and mark the locations for the screws. Drill pilot holes approximately 1-1/4" deep. To make sure you don't drill deeper, measure 1-1/4" up from the end of the drill bit and wrap a piece of tape around the bit. Stop drilling when the edge of the tape meets the wood.
- 3. Position the Headboard (Ah) against the frame and attach using six #14 x 1-1/4" Pan Head Screws (YH) and six Washers (ZK).
- 4. Place your bed in its final position. To level the headboard, reach behind the bookcase front legs and, using a slotted screwdriver, find the Large Adjustable Glide (YA). Using a slotted screw driver, rotate the Large Adjustable Glides (YA) clockwise until they bear weight. See Figures 4, 4a and 4b.