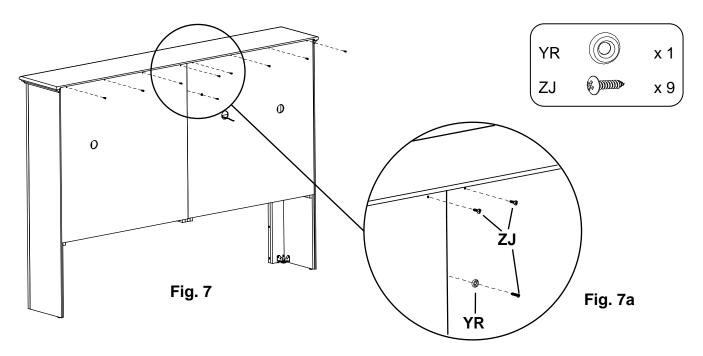

Assembly Instructions

7. To divide this larger unit into three sub-assemblies, start by removing the Top Assembly (XA). Remove the #6 x 5/8" Philtruss Screw (ZJ) and #8 Washer (YR) connecting the Backs to the Vertical Divider, and the #6 x 5/8" Philtruss Screws (ZJ) connecting the backs to the Top Assembly. Do not remove the Backs. See Figures 7 and 7a.