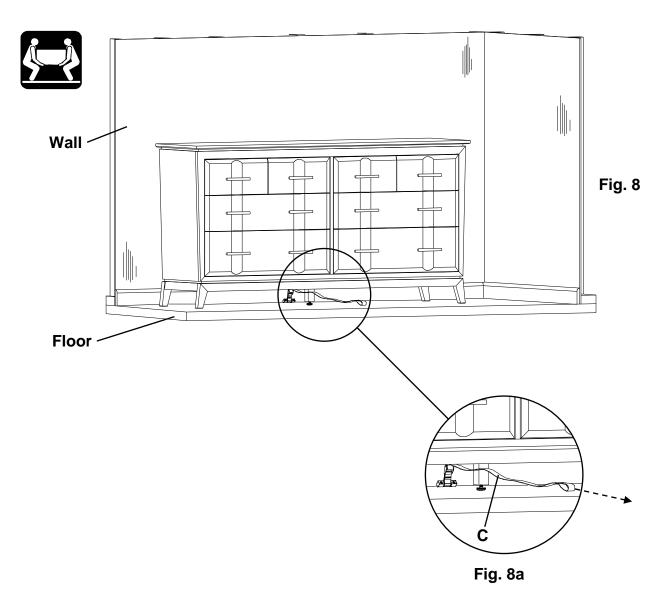

Assembly Instructions

8. Move the item back into position against the wall and reach underneath the piece of furniture to grasp the loop in the free end of the strap. Pull the free end of the strap until portion between the Cam Buckle (A) and the back apron of the item is tight. See Figures 8 and 8a. If you need to move the piece of furniture reach beneath and locate the buckle which connects the two sections of the strap and depress the release lever, then pull on the section of strap that is between the buckle and the back apron of the furniture until there is enough slack to allow you to pull the item away from the wall.