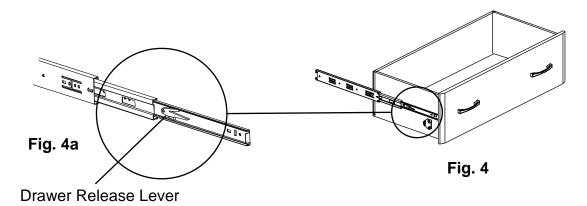

## Assembly Instructions

4. If you need to remove your drawers, pull up on the left Drawer Release Lever while pushing down on the right Drawer Release Lever and pull out the drawer. See Figures 4 and 4a. Note where each drawer came from to make sure you place them back into their correct positions.