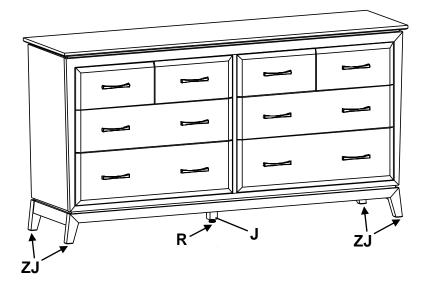

#### **Tools Required: Phillips Screwdriver, Pencil.**

1. Remove screws from the plywood supports and side aprons. Recycle or discard. See Figure 1.

- 2. This piece of furniture includes two drawer interlock systems, one controlling each vertical bank of drawers; this allows only one lower drawer in each bank to be open at a time. This safety feature reduces the risk of tip over. Do not defeat or remove the drawer interlock systems.
- 3. Place the unit at its final destination. Rotate the Small Adjustable Glides (ZJ) found at the corners of the unit and the Adjustable Glide with Hex Nut (R) at the bottom of the Assembled Foot (J) until the unit is level. See Figure 3.