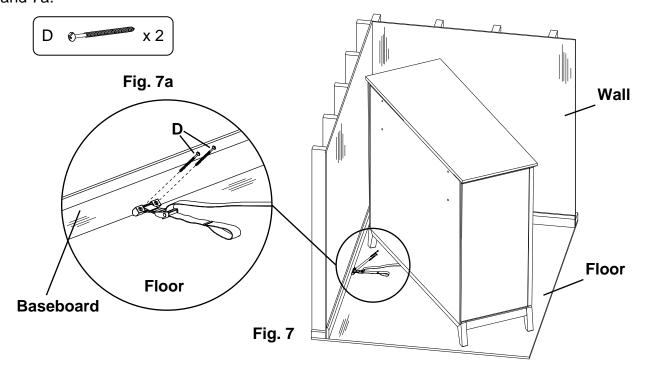

7. Decide where you want to place the piece of furniture in your room. Mark the baseboard with a pencil mark directly behind the location where the tipping restraint is attached to your item. Move the item away from the wall far enough to allow you to access the spot where the baseboard meets the floor. Position the straps and Plastic Bracket (B) as shown in Figures 7 and 7a with the angled corners of the Plastic Bracket (B) firmly placed against the seam of the baseboard and floor. Attach by driving #8 x 3" Pan Head Screws (D) through the holes in the Plastic Bracket (B) into the seam below the baseboard where it meets the floor. See Figures 7 and 7a.