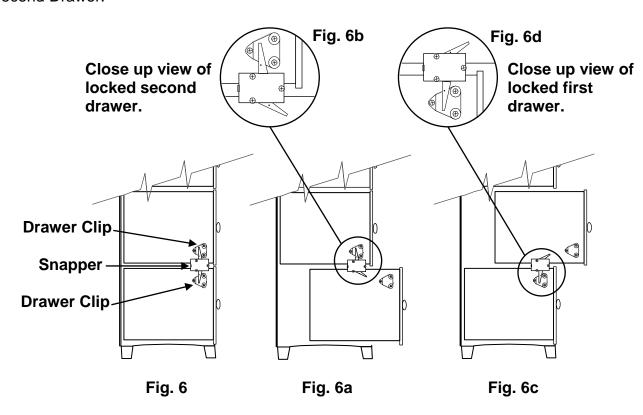

5. When removing drawers from furniture featuring the Anti-Tip Drawer Interlock System it is important that the drawer be installed back in its original location. Numbers and letters are stamped on the back of the drawers. Stamping sequence starts at the bottom, moves to the top and designated left or right.

Drawer back stamping example:

Assembly Instructions

6. Example; if you want to remove the First Drawer and Second Drawer from either side of the dresser; remove the Second Drawer first. When you remove this drawer the upper arm on the Anti-Tip Snapper for that side will be pulled forward. See Fig. 6d. As long as this arm is angled toward the front of the case, you cannot remove the First Drawer. Move the upper arms of the Anti-tip Snapper to the unlocked position as shown in Figure 6e. You can then remove the First Drawer as shown in Step 4. To reinstall the drawers, install the First Drawer then move the upper arm of the Anti-tip Snapper to the forward locked position. Now you can reinstall the Second Drawer.