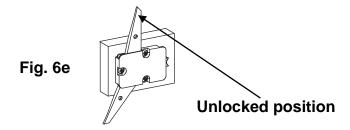

Drawer back stamping example:

Assembly Instructions

6. Example; if you want to remove the First Drawer and Second Drawer from either side of the dresser; remove the Second Drawer first. When you remove this drawer the upper arm on the Anti-Tip Snapper for that side will be pulled forward. See Fig. 6d. As long as this arm is angled toward the front of the case, you cannot remove the First Drawer. Move the upper arms of the Anti-tip Snapper to the unlocked position as shown in Figure 6e. You can then remove the First Drawer as shown in Step 4. To reinstall the drawers, install the First Drawer then move the upper arm of the Anti-tip Snapper to the forward locked position. Now you can reinstall the Second Drawer.