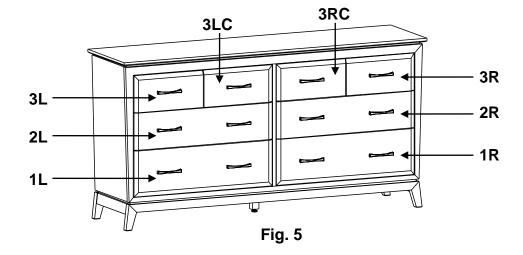

## Assembly Instructions

4. If you need to remove your drawers, pull up on the left Drawer Release Lever while pushing down on the right Drawer Release Lever and pull out the drawer. See Figures 4 and 4a. Note where each drawer came from to make sure you place them back into their correct positions.

5. When removing drawers from furniture featuring the Anti-Tip Drawer Interlock System it is important that the drawer be installed back in its original location. Numbers and letters are stamped on the back of the drawers. Stamping sequence starts at the bottom, moves to the top and designated left or right.

Drawer back stamping example:

Assembly Instructions

6. Example; if you want to remove the First Drawer and Second Drawer from either side of the dresser; remove the Second Drawer first. When you remove this drawer the upper arm on the Anti-Tip Snapper for that side will be pulled forward. See Fig. 6d. As long as this arm is angled toward the front of the case, you cannot remove the First Drawer. Move the upper arms of the Anti-tip Snapper to the unlocked position as shown in Figure 6e. You can then remove the First Drawer as shown in Step 4. To reinstall the drawers, install the First Drawer then move the upper arm of the Anti-tip Snapper to the forward locked position. Now you can reinstall the Second Drawer.