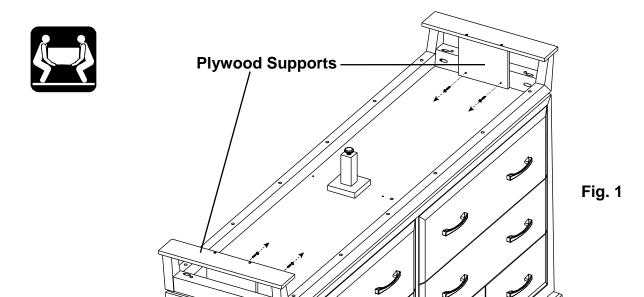

#### **Tools Required: Phillips Screwdriver, Pencil.**

1. Remove screws from the plywood supports and side aprons. Recycle or discard. See Figure 1.

- 2. This piece of furniture includes two drawer interlock systems, one controlling each vertical bank of drawers; this allows only one lower drawer in each bank to be open at a time. This safety feature reduces the risk of tip over. Do not defeat or remove the drawer interlock systems.
- 3. Place the unit at its final destination. Rotate the Small Adjustable Glides (ZJ) found at the corners of the unit and the Adjustable Glide with Hex Nut (R) at the bottom of the Assembled Foot (J) until the unit is level. See Figure 3.