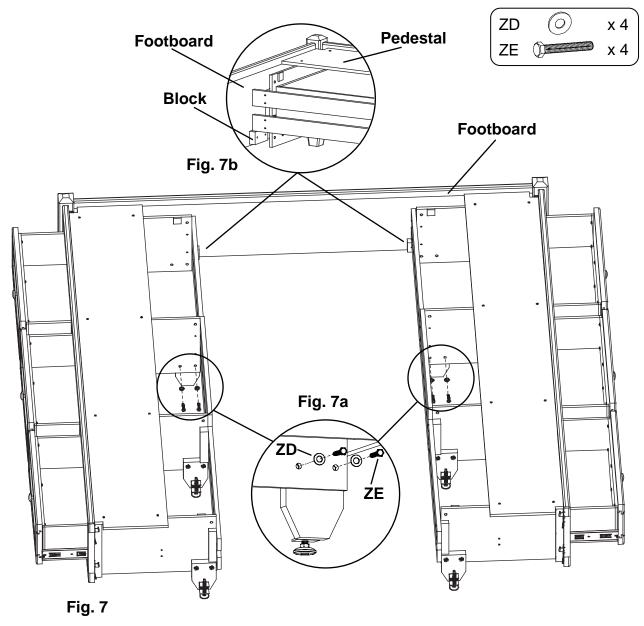

Parts List

Please note this Assembly Instruction is for either the McKenzie Queen Petite Storage Bed (2376) or the McKenzie King Petite Storage Bed (2386). The Parts list for each headboard follows on pages 2 and 3.

Please identify the parts and check that quantities received match those on this list. If you need to replace a part, refer to the following letter and part name.