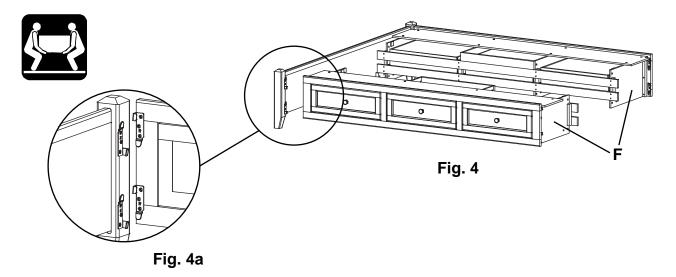

Parts List

Please note this Assembly Instruction is for either the McKenzie Queen Petite Storage Bed (2376) or the McKenzie King Petite Storage Bed (2386). The Parts list for each headboard follows on pages 2 and 3.

Please identify the parts and check that quantities received match those on this list. If you need to replace a part, refer to the following letter and part name.