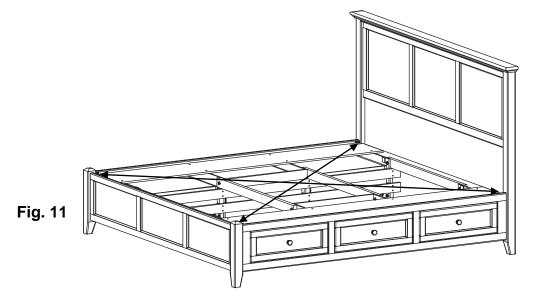

Parts List

Please note this Assembly Instruction is for either the McKenzie Queen Petite Storage Bed (2376) or the McKenzie King Petite Storage Bed (2386). The Parts list for each headboard follows on pages 2 and 3.

# 2379GAC 2379CAF Queen Petite Headboard/Footboard Kit (x1)

| Part | Description                           |                                         | Quantity |
|------|---------------------------------------|-----------------------------------------|----------|
|      |                                       |                                         |          |
| A    | Headboard Assembly                    | ۲ ل<br>ل                                | 1        |
| В    | Footboard Assembly                    |                                         | 1        |
| С    | Queen Trestle With T-Nuts (24-3/8")   | • •                                     | 4        |
| Ν    | #6 x 1/2" Philtruss Screw             |                                         | 8        |
| Р    | #8 x 1-1/4" Black Screw               |                                         | 16       |
| Q    | #8 x 1-5/8" Black Screw (inserted)    |                                         | 4        |
| S    | #8 x 1" Black Screw (inserted)        |                                         | 24       |
| V    | 1/4" T-Nut (inserted)                 | Ø                                       | 8        |
| Х    | Left Bed Bracket (attached)           | l'are                                   | 4        |
| Y    | Right Bed Bracket (attached)          | 10 + 10 0                               | 4        |
| ZC   | #8 x 1-1/4" Pan Head Screw (inserted) | *************************************** | 4        |
| ZD   | 1/4" Flat Washer                      | $\bigcirc$                              | 20       |
| ZE   | 1/4" x 1-1/2" Hex Bolt                |                                         | 20       |
| ZF   | 90° Bracket                           | 60 - 19                                 | 2        |

# 2389GAC 2389CAF King Petite Headboard/Footboard Kit (x1)

| Part | Description                           |                                                                                                                                                                                                                                                                                                                                                                                                                                                                                                                                                                                                                                                                                                                                                                                                                                                                                                                                                                                                                                                                                                                                                                                                                                                                                                                                                                                                                                                                                                                                                                                                                                                                                                                                                                                                                                                                                                                                                                                                                                                                                                                                | Quantity |
|------|---------------------------------------|--------------------------------------------------------------------------------------------------------------------------------------------------------------------------------------------------------------------------------------------------------------------------------------------------------------------------------------------------------------------------------------------------------------------------------------------------------------------------------------------------------------------------------------------------------------------------------------------------------------------------------------------------------------------------------------------------------------------------------------------------------------------------------------------------------------------------------------------------------------------------------------------------------------------------------------------------------------------------------------------------------------------------------------------------------------------------------------------------------------------------------------------------------------------------------------------------------------------------------------------------------------------------------------------------------------------------------------------------------------------------------------------------------------------------------------------------------------------------------------------------------------------------------------------------------------------------------------------------------------------------------------------------------------------------------------------------------------------------------------------------------------------------------------------------------------------------------------------------------------------------------------------------------------------------------------------------------------------------------------------------------------------------------------------------------------------------------------------------------------------------------|----------|
|      |                                       |                                                                                                                                                                                                                                                                                                                                                                                                                                                                                                                                                                                                                                                                                                                                                                                                                                                                                                                                                                                                                                                                                                                                                                                                                                                                                                                                                                                                                                                                                                                                                                                                                                                                                                                                                                                                                                                                                                                                                                                                                                                                                                                                |          |
| А    | Headboard Assembly                    |                                                                                                                                                                                                                                                                                                                                                                                                                                                                                                                                                                                                                                                                                                                                                                                                                                                                                                                                                                                                                                                                                                                                                                                                                                                                                                                                                                                                                                                                                                                                                                                                                                                                                                                                                                                                                                                                                                                                                                                                                                                                                                                                | 1        |
| В    | Footboard Assembly                    |                                                                                                                                                                                                                                                                                                                                                                                                                                                                                                                                                                                                                                                                                                                                                                                                                                                                                                                                                                                                                                                                                                                                                                                                                                                                                                                                                                                                                                                                                                                                                                                                                                                                                                                                                                                                                                                                                                                                                                                                                                                                                                                                | 1        |
| D    | King Trestle With T-Nuts (40-1/2")    | • •                                                                                                                                                                                                                                                                                                                                                                                                                                                                                                                                                                                                                                                                                                                                                                                                                                                                                                                                                                                                                                                                                                                                                                                                                                                                                                                                                                                                                                                                                                                                                                                                                                                                                                                                                                                                                                                                                                                                                                                                                                                                                                                            | 4        |
| E    | Center Deckboard                      |                                                                                                                                                                                                                                                                                                                                                                                                                                                                                                                                                                                                                                                                                                                                                                                                                                                                                                                                                                                                                                                                                                                                                                                                                                                                                                                                                                                                                                                                                                                                                                                                                                                                                                                                                                                                                                                                                                                                                                                                                                                                                                                                | 1        |
| N    | #6 x 1/2" Philtruss Screw             | (f)                                                                                                                                                                                                                                                                                                                                                                                                                                                                                                                                                                                                                                                                                                                                                                                                                                                                                                                                                                                                                                                                                                                                                                                                                                                                                                                                                                                                                                                                                                                                                                                                                                                                                                                                                                                                                                                                                                                                                                                                                                                                                                                            | 8        |
| Р    | #8 x 1-1/4" Black Screw               |                                                                                                                                                                                                                                                                                                                                                                                                                                                                                                                                                                                                                                                                                                                                                                                                                                                                                                                                                                                                                                                                                                                                                                                                                                                                                                                                                                                                                                                                                                                                                                                                                                                                                                                                                                                                                                                                                                                                                                                                                                                                                                                                | 28       |
| Q    | #8 x 1-5/8" Black Screw (inserted)    |                                                                                                                                                                                                                                                                                                                                                                                                                                                                                                                                                                                                                                                                                                                                                                                                                                                                                                                                                                                                                                                                                                                                                                                                                                                                                                                                                                                                                                                                                                                                                                                                                                                                                                                                                                                                                                                                                                                                                                                                                                                                                                                                | 4        |
| S    | #8 x 1" Black Screw (inserted)        |                                                                                                                                                                                                                                                                                                                                                                                                                                                                                                                                                                                                                                                                                                                                                                                                                                                                                                                                                                                                                                                                                                                                                                                                                                                                                                                                                                                                                                                                                                                                                                                                                                                                                                                                                                                                                                                                                                                                                                                                                                                                                                                                | 24       |
| V    | 1/4" T-Nut (inserted)                 |                                                                                                                                                                                                                                                                                                                                                                                                                                                                                                                                                                                                                                                                                                                                                                                                                                                                                                                                                                                                                                                                                                                                                                                                                                                                                                                                                                                                                                                                                                                                                                                                                                                                                                                                                                                                                                                                                                                                                                                                                                                                                                                                | 8        |
| Х    | Left Bed Bracket (attached)           | Correct of the second s | 4        |
| Y    | Right Bed Bracket (attached)          | Carlo of                                                                                                                                                                                                                                                                                                                                                                                                                                                                                                                                                                                                                                                                                                                                                                                                                                                                                                                                                                                                                                                                                                                                                                                                                                                                                                                                                                                                                                                                                                                                                                                                                                                                                                                                                                                                                                                                                                                                                                                                                                                                                                                       | 4        |
| ZC   | #8 x 1-1/4" Pan Head Screw (inserted) | ***************************************                                                                                                                                                                                                                                                                                                                                                                                                                                                                                                                                                                                                                                                                                                                                                                                                                                                                                                                                                                                                                                                                                                                                                                                                                                                                                                                                                                                                                                                                                                                                                                                                                                                                                                                                                                                                                                                                                                                                                                                                                                                                                        | 4        |
| ZD   | 1/4" Flat Washer                      | $\bigcirc$                                                                                                                                                                                                                                                                                                                                                                                                                                                                                                                                                                                                                                                                                                                                                                                                                                                                                                                                                                                                                                                                                                                                                                                                                                                                                                                                                                                                                                                                                                                                                                                                                                                                                                                                                                                                                                                                                                                                                                                                                                                                                                                     | 20       |
| ZE   | 1/4" x 1-1/2" Hex Bolt                |                                                                                                                                                                                                                                                                                                                                                                                                                                                                                                                                                                                                                                                                                                                                                                                                                                                                                                                                                                                                                                                                                                                                                                                                                                                                                                                                                                                                                                                                                                                                                                                                                                                                                                                                                                                                                                                                                                                                                                                                                                                                                                                                | 20       |
| ZF   | 90° Bracket                           | 6 0 - 19                                                                                                                                                                                                                                                                                                                                                                                                                                                                                                                                                                                                                                                                                                                                                                                                                                                                                                                                                                                                                                                                                                                                                                                                                                                                                                                                                                                                                                                                                                                                                                                                                                                                                                                                                                                                                                                                                                                                                                                                                                                                                                                       | 2        |