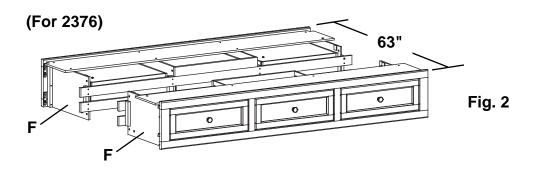

Parts List

Please note this Assembly Instruction is for either the McKenzie Queen Petite Storage Bed (2376) or the McKenzie King Petite Storage Bed (2386). The Parts list for each headboard follows on pages 2 and 3.

# 2379GAC 2379CAF Queen Petite Headboard/Footboard Kit (x1)

| Part | Description                           |                                         | Quantity |
|------|---------------------------------------|-----------------------------------------|----------|
|      |                                       |                                         |          |
| A    | Headboard Assembly                    | ۲ ل<br>ل                                | 1        |
| В    | Footboard Assembly                    |                                         | 1        |
| С    | Queen Trestle With T-Nuts (24-3/8")   | • •                                     | 4        |
| Ν    | #6 x 1/2" Philtruss Screw             |                                         | 8        |
| Р    | #8 x 1-1/4" Black Screw               |                                         | 16       |
| Q    | #8 x 1-5/8" Black Screw (inserted)    |                                         | 4        |
| S    | #8 x 1" Black Screw (inserted)        |                                         | 24       |
| V    | 1/4" T-Nut (inserted)                 | Ø                                       | 8        |
| Х    | Left Bed Bracket (attached)           | l'are                                   | 4        |
| Y    | Right Bed Bracket (attached)          | 10 + 10 0                               | 4        |
| ZC   | #8 x 1-1/4" Pan Head Screw (inserted) | *************************************** | 4        |
| ZD   | 1/4" Flat Washer                      | $\bigcirc$                              | 20       |
| ZE   | 1/4" x 1-1/2" Hex Bolt                |                                         | 20       |
| ZF   | 90° Bracket                           | 60 - 19                                 | 2        |