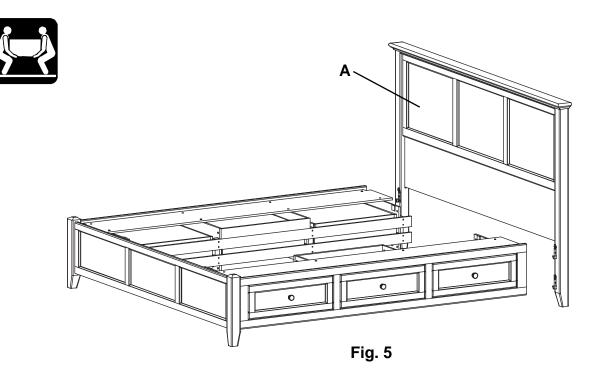

Parts List

Please note this Assembly Instruction is for either the McKenzie Queen Petite Storage Bed (2376) or the McKenzie King Petite Storage Bed (2386). The Parts list for each headboard follows on pages 2 and 3.

Please identify the parts and check that quantities received match those on this list. If you need to replace a part, refer to the following letter and part name.