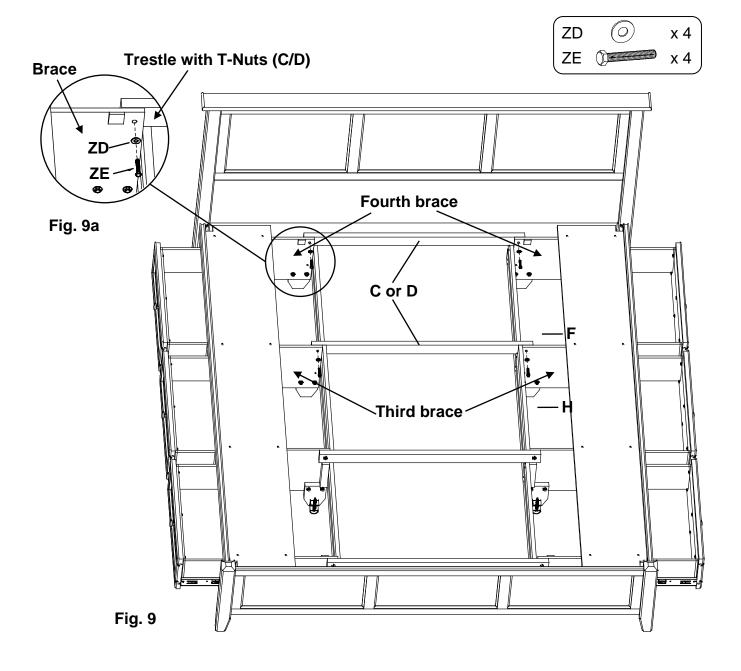

Parts List

Please note this Assembly Instruction is for either the McKenzie Queen Petite Storage Bed (2376) or the McKenzie King Petite Storage Bed (2386). The Parts list for each headboard follows on pages 2 and 3.

Please identify the parts and check that quantities received match those on this list. If you need to replace a part, refer to the following letter and part name.