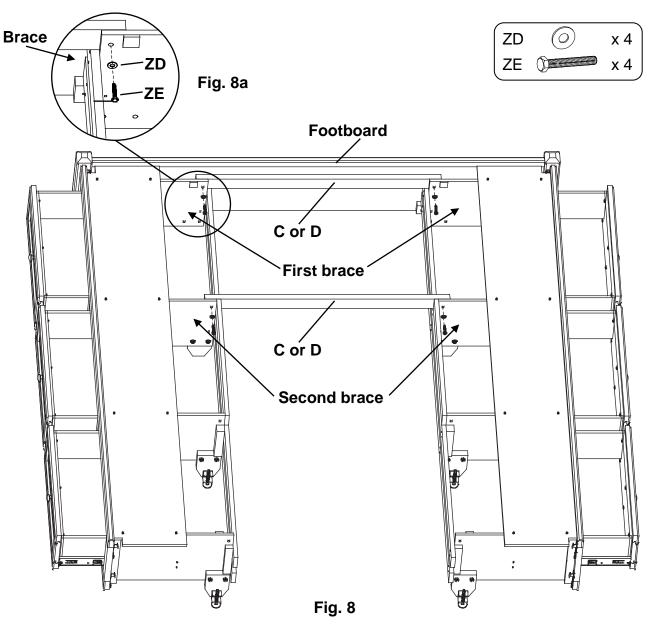

Parts List

Please note this Assembly Instruction is for either the McKenzie Queen Petite Storage Bed (2376) or the McKenzie King Petite Storage Bed (2386). The Parts list for each headboard follows on pages 2 and 3.

Please identify the parts and check that quantities received match those on this list. If you need to replace a part, refer to the following letter and part name.