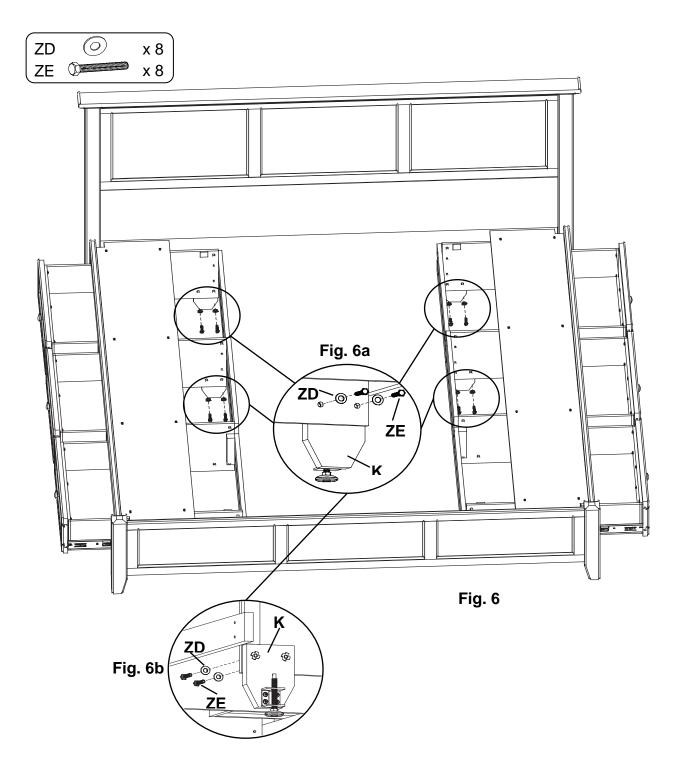

# 2379GAC 2379CAF Queen Petite Headboard/Footboard Kit (x1)

| Part | Description                           |                                         | Quantity |
|------|---------------------------------------|-----------------------------------------|----------|
|      |                                       |                                         |          |
| A    | Headboard Assembly                    | ۲ ل<br>ل                                | 1        |
| В    | Footboard Assembly                    |                                         | 1        |
| С    | Queen Trestle With T-Nuts (24-3/8")   | • •                                     | 4        |
| Ν    | #6 x 1/2" Philtruss Screw             |                                         | 8        |
| Р    | #8 x 1-1/4" Black Screw               |                                         | 16       |
| Q    | #8 x 1-5/8" Black Screw (inserted)    |                                         | 4        |
| S    | #8 x 1" Black Screw (inserted)        |                                         | 24       |
| V    | 1/4" T-Nut (inserted)                 | Ø                                       | 8        |
| Х    | Left Bed Bracket (attached)           | l'are                                   | 4        |
| Y    | Right Bed Bracket (attached)          | 10 + 10 0                               | 4        |
| ZC   | #8 x 1-1/4" Pan Head Screw (inserted) | *************************************** | 4        |
| ZD   | 1/4" Flat Washer                      | $\bigcirc$                              | 20       |
| ZE   | 1/4" x 1-1/2" Hex Bolt                |                                         | 20       |
| ZF   | 90° Bracket                           | 60 - 19                                 | 2        |