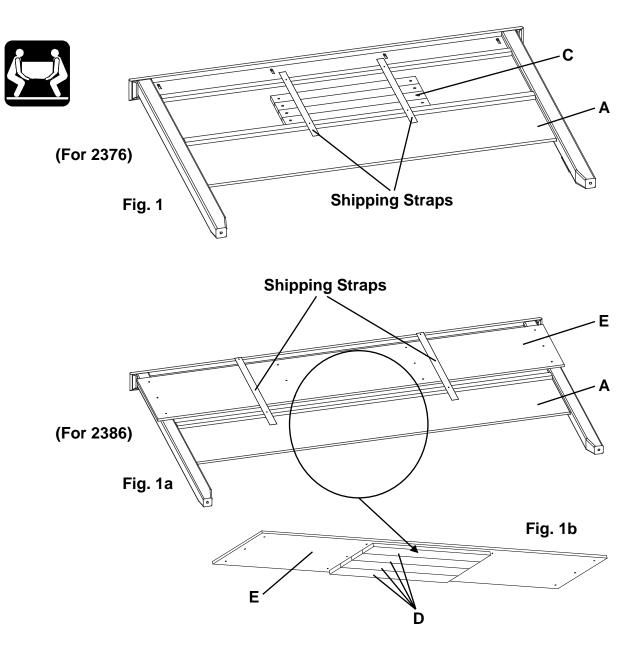

Parts List

Please note this Assembly Instruction is for either the McKenzie Queen Petite Storage Bed (2376) or the McKenzie King Petite Storage Bed (2386). The Parts list for each headboard follows on pages 2 and 3.

# 2379GAC 2379CAF Queen Petite Headboard/Footboard Kit (x1)

| Part | Description                           |                                         | Quantity |
|------|---------------------------------------|-----------------------------------------|----------|
|      |                                       |                                         |          |
| A    | Headboard Assembly                    | ۲ ل<br>ل                                | 1        |
| В    | Footboard Assembly                    |                                         | 1        |
| С    | Queen Trestle With T-Nuts (24-3/8")   | • •                                     | 4        |
| Ν    | #6 x 1/2" Philtruss Screw             |                                         | 8        |
| Р    | #8 x 1-1/4" Black Screw               |                                         | 16       |
| Q    | #8 x 1-5/8" Black Screw (inserted)    |                                         | 4        |
| S    | #8 x 1" Black Screw (inserted)        |                                         | 24       |
| V    | 1/4" T-Nut (inserted)                 | Ø                                       | 8        |
| Х    | Left Bed Bracket (attached)           | l'are                                   | 4        |
| Y    | Right Bed Bracket (attached)          | 10 + 10 0                               | 4        |
| ZC   | #8 x 1-1/4" Pan Head Screw (inserted) | *************************************** | 4        |
| ZD   | 1/4" Flat Washer                      | $\bigcirc$                              | 20       |
| ZE   | 1/4" x 1-1/2" Hex Bolt                |                                         | 20       |
| ZF   | 90° Bracket                           | 60 - 19                                 | 2        |

# 2389GAC 2389CAF King Petite Headboard/Footboard Kit (x1)

| Part | Description                           |                                                                                                                                                                                                                                                                                                                                                                                                                                                                                                                                                                                                                                                                                                                                                                                                                                                                                                                                                                                                                                                                                                                                                                                                                                                                                                                                                                                                                                                                                                                                                                                                                                                                                                                                                                                                                                                                                                                                                                                                                                                                                                                                | Quantity |
|------|---------------------------------------|--------------------------------------------------------------------------------------------------------------------------------------------------------------------------------------------------------------------------------------------------------------------------------------------------------------------------------------------------------------------------------------------------------------------------------------------------------------------------------------------------------------------------------------------------------------------------------------------------------------------------------------------------------------------------------------------------------------------------------------------------------------------------------------------------------------------------------------------------------------------------------------------------------------------------------------------------------------------------------------------------------------------------------------------------------------------------------------------------------------------------------------------------------------------------------------------------------------------------------------------------------------------------------------------------------------------------------------------------------------------------------------------------------------------------------------------------------------------------------------------------------------------------------------------------------------------------------------------------------------------------------------------------------------------------------------------------------------------------------------------------------------------------------------------------------------------------------------------------------------------------------------------------------------------------------------------------------------------------------------------------------------------------------------------------------------------------------------------------------------------------------|----------|
|      |                                       |                                                                                                                                                                                                                                                                                                                                                                                                                                                                                                                                                                                                                                                                                                                                                                                                                                                                                                                                                                                                                                                                                                                                                                                                                                                                                                                                                                                                                                                                                                                                                                                                                                                                                                                                                                                                                                                                                                                                                                                                                                                                                                                                |          |
| А    | Headboard Assembly                    |                                                                                                                                                                                                                                                                                                                                                                                                                                                                                                                                                                                                                                                                                                                                                                                                                                                                                                                                                                                                                                                                                                                                                                                                                                                                                                                                                                                                                                                                                                                                                                                                                                                                                                                                                                                                                                                                                                                                                                                                                                                                                                                                | 1        |
| В    | Footboard Assembly                    |                                                                                                                                                                                                                                                                                                                                                                                                                                                                                                                                                                                                                                                                                                                                                                                                                                                                                                                                                                                                                                                                                                                                                                                                                                                                                                                                                                                                                                                                                                                                                                                                                                                                                                                                                                                                                                                                                                                                                                                                                                                                                                                                | 1        |
| D    | King Trestle With T-Nuts (40-1/2")    | • •                                                                                                                                                                                                                                                                                                                                                                                                                                                                                                                                                                                                                                                                                                                                                                                                                                                                                                                                                                                                                                                                                                                                                                                                                                                                                                                                                                                                                                                                                                                                                                                                                                                                                                                                                                                                                                                                                                                                                                                                                                                                                                                            | 4        |
| E    | Center Deckboard                      |                                                                                                                                                                                                                                                                                                                                                                                                                                                                                                                                                                                                                                                                                                                                                                                                                                                                                                                                                                                                                                                                                                                                                                                                                                                                                                                                                                                                                                                                                                                                                                                                                                                                                                                                                                                                                                                                                                                                                                                                                                                                                                                                | 1        |
| N    | #6 x 1/2" Philtruss Screw             | (f)                                                                                                                                                                                                                                                                                                                                                                                                                                                                                                                                                                                                                                                                                                                                                                                                                                                                                                                                                                                                                                                                                                                                                                                                                                                                                                                                                                                                                                                                                                                                                                                                                                                                                                                                                                                                                                                                                                                                                                                                                                                                                                                            | 8        |
| Р    | #8 x 1-1/4" Black Screw               |                                                                                                                                                                                                                                                                                                                                                                                                                                                                                                                                                                                                                                                                                                                                                                                                                                                                                                                                                                                                                                                                                                                                                                                                                                                                                                                                                                                                                                                                                                                                                                                                                                                                                                                                                                                                                                                                                                                                                                                                                                                                                                                                | 28       |
| Q    | #8 x 1-5/8" Black Screw (inserted)    |                                                                                                                                                                                                                                                                                                                                                                                                                                                                                                                                                                                                                                                                                                                                                                                                                                                                                                                                                                                                                                                                                                                                                                                                                                                                                                                                                                                                                                                                                                                                                                                                                                                                                                                                                                                                                                                                                                                                                                                                                                                                                                                                | 4        |
| S    | #8 x 1" Black Screw (inserted)        |                                                                                                                                                                                                                                                                                                                                                                                                                                                                                                                                                                                                                                                                                                                                                                                                                                                                                                                                                                                                                                                                                                                                                                                                                                                                                                                                                                                                                                                                                                                                                                                                                                                                                                                                                                                                                                                                                                                                                                                                                                                                                                                                | 24       |
| V    | 1/4" T-Nut (inserted)                 |                                                                                                                                                                                                                                                                                                                                                                                                                                                                                                                                                                                                                                                                                                                                                                                                                                                                                                                                                                                                                                                                                                                                                                                                                                                                                                                                                                                                                                                                                                                                                                                                                                                                                                                                                                                                                                                                                                                                                                                                                                                                                                                                | 8        |
| Х    | Left Bed Bracket (attached)           | Correct of the second s | 4        |
| Y    | Right Bed Bracket (attached)          | Carlo of                                                                                                                                                                                                                                                                                                                                                                                                                                                                                                                                                                                                                                                                                                                                                                                                                                                                                                                                                                                                                                                                                                                                                                                                                                                                                                                                                                                                                                                                                                                                                                                                                                                                                                                                                                                                                                                                                                                                                                                                                                                                                                                       | 4        |
| ZC   | #8 x 1-1/4" Pan Head Screw (inserted) | ***************************************                                                                                                                                                                                                                                                                                                                                                                                                                                                                                                                                                                                                                                                                                                                                                                                                                                                                                                                                                                                                                                                                                                                                                                                                                                                                                                                                                                                                                                                                                                                                                                                                                                                                                                                                                                                                                                                                                                                                                                                                                                                                                        | 4        |
| ZD   | 1/4" Flat Washer                      | $\bigcirc$                                                                                                                                                                                                                                                                                                                                                                                                                                                                                                                                                                                                                                                                                                                                                                                                                                                                                                                                                                                                                                                                                                                                                                                                                                                                                                                                                                                                                                                                                                                                                                                                                                                                                                                                                                                                                                                                                                                                                                                                                                                                                                                     | 20       |
| ZE   | 1/4" x 1-1/2" Hex Bolt                |                                                                                                                                                                                                                                                                                                                                                                                                                                                                                                                                                                                                                                                                                                                                                                                                                                                                                                                                                                                                                                                                                                                                                                                                                                                                                                                                                                                                                                                                                                                                                                                                                                                                                                                                                                                                                                                                                                                                                                                                                                                                                                                                | 20       |
| ZF   | 90° Bracket                           | 6 0 - 19                                                                                                                                                                                                                                                                                                                                                                                                                                                                                                                                                                                                                                                                                                                                                                                                                                                                                                                                                                                                                                                                                                                                                                                                                                                                                                                                                                                                                                                                                                                                                                                                                                                                                                                                                                                                                                                                                                                                                                                                                                                                                                                       | 2        |