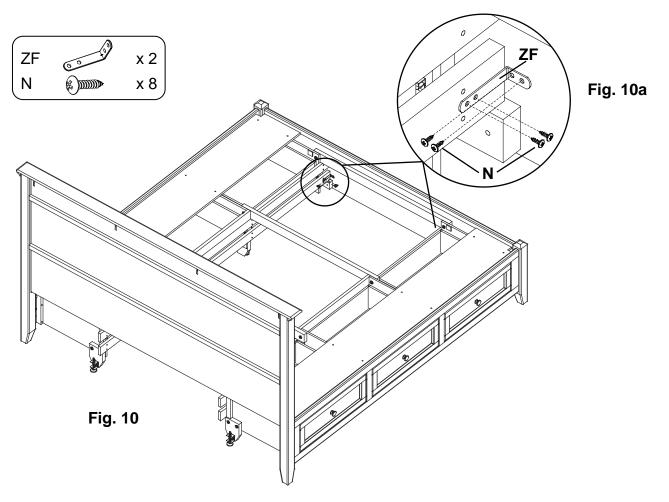

Parts List

Please note this Assembly Instruction is for either the McKenzie Queen Petite Storage Bed (2376) or the McKenzie King Petite Storage Bed (2386). The Parts list for each headboard follows on pages 2 and 3.

Please identify the parts and check that quantities received match those on this list. If you need to replace a part, refer to the following letter and part name.