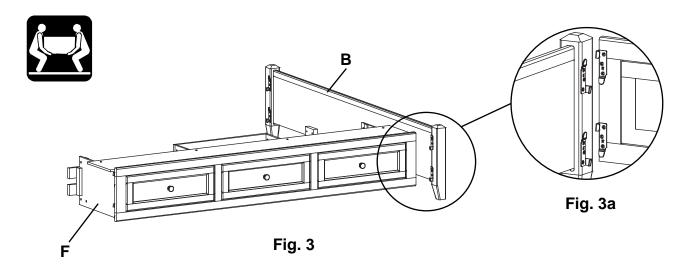

Parts List

Please note this Assembly Instruction is for either the McKenzie Queen Petite Storage Bed (2376) or the McKenzie King Petite Storage Bed (2386). The Parts list for each headboard follows on pages 2 and 3.

Please identify the parts and check that quantities received match those on this list. If you need to replace a part, refer to the following letter and part name.