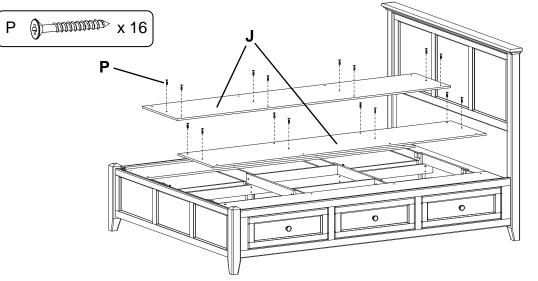

# 2379GAC 2379CAF Queen Petite Headboard/Footboard Kit (x1)

| Part | Description                           |                                         | Quantity |
|------|---------------------------------------|-----------------------------------------|----------|
|      |                                       |                                         |          |
| A    | Headboard Assembly                    | ۲ ل<br>ل                                | 1        |
| В    | Footboard Assembly                    |                                         | 1        |
| С    | Queen Trestle With T-Nuts (24-3/8")   | • •                                     | 4        |
| Ν    | #6 x 1/2" Philtruss Screw             |                                         | 8        |
| Р    | #8 x 1-1/4" Black Screw               |                                         | 16       |
| Q    | #8 x 1-5/8" Black Screw (inserted)    |                                         | 4        |
| S    | #8 x 1" Black Screw (inserted)        |                                         | 24       |
| V    | 1/4" T-Nut (inserted)                 | Ø                                       | 8        |
| Х    | Left Bed Bracket (attached)           | l'are                                   | 4        |
| Y    | Right Bed Bracket (attached)          | 10 + 10 0                               | 4        |
| ZC   | #8 x 1-1/4" Pan Head Screw (inserted) | *************************************** | 4        |
| ZD   | 1/4" Flat Washer                      | $\bigcirc$                              | 20       |
| ZE   | 1/4" x 1-1/2" Hex Bolt                |                                         | 20       |
| ZF   | 90° Bracket                           | 60 - 19                                 | 2        |

# 2389GAC 2389CAF King Petite Headboard/Footboard Kit (x1)

| Part | Description                           |                                                                                                                                                                                                                                                                                                                                                                                                                                                                                                                                                                                                                                                                                                                                                                                                                                                                                                                                                                                                                                                                                                                                                                                                                                                                                                                                                                                                                                                                                                                                                                                                                                                                                                                                                                                                                                                                                                                                                                                                                                                                                                                                | Quantity |
|------|---------------------------------------|--------------------------------------------------------------------------------------------------------------------------------------------------------------------------------------------------------------------------------------------------------------------------------------------------------------------------------------------------------------------------------------------------------------------------------------------------------------------------------------------------------------------------------------------------------------------------------------------------------------------------------------------------------------------------------------------------------------------------------------------------------------------------------------------------------------------------------------------------------------------------------------------------------------------------------------------------------------------------------------------------------------------------------------------------------------------------------------------------------------------------------------------------------------------------------------------------------------------------------------------------------------------------------------------------------------------------------------------------------------------------------------------------------------------------------------------------------------------------------------------------------------------------------------------------------------------------------------------------------------------------------------------------------------------------------------------------------------------------------------------------------------------------------------------------------------------------------------------------------------------------------------------------------------------------------------------------------------------------------------------------------------------------------------------------------------------------------------------------------------------------------|----------|
|      |                                       |                                                                                                                                                                                                                                                                                                                                                                                                                                                                                                                                                                                                                                                                                                                                                                                                                                                                                                                                                                                                                                                                                                                                                                                                                                                                                                                                                                                                                                                                                                                                                                                                                                                                                                                                                                                                                                                                                                                                                                                                                                                                                                                                |          |
| А    | Headboard Assembly                    |                                                                                                                                                                                                                                                                                                                                                                                                                                                                                                                                                                                                                                                                                                                                                                                                                                                                                                                                                                                                                                                                                                                                                                                                                                                                                                                                                                                                                                                                                                                                                                                                                                                                                                                                                                                                                                                                                                                                                                                                                                                                                                                                | 1        |
| В    | Footboard Assembly                    |                                                                                                                                                                                                                                                                                                                                                                                                                                                                                                                                                                                                                                                                                                                                                                                                                                                                                                                                                                                                                                                                                                                                                                                                                                                                                                                                                                                                                                                                                                                                                                                                                                                                                                                                                                                                                                                                                                                                                                                                                                                                                                                                | 1        |
| D    | King Trestle With T-Nuts (40-1/2")    | • •                                                                                                                                                                                                                                                                                                                                                                                                                                                                                                                                                                                                                                                                                                                                                                                                                                                                                                                                                                                                                                                                                                                                                                                                                                                                                                                                                                                                                                                                                                                                                                                                                                                                                                                                                                                                                                                                                                                                                                                                                                                                                                                            | 4        |
| E    | Center Deckboard                      |                                                                                                                                                                                                                                                                                                                                                                                                                                                                                                                                                                                                                                                                                                                                                                                                                                                                                                                                                                                                                                                                                                                                                                                                                                                                                                                                                                                                                                                                                                                                                                                                                                                                                                                                                                                                                                                                                                                                                                                                                                                                                                                                | 1        |
| N    | #6 x 1/2" Philtruss Screw             | (f)                                                                                                                                                                                                                                                                                                                                                                                                                                                                                                                                                                                                                                                                                                                                                                                                                                                                                                                                                                                                                                                                                                                                                                                                                                                                                                                                                                                                                                                                                                                                                                                                                                                                                                                                                                                                                                                                                                                                                                                                                                                                                                                            | 8        |
| Р    | #8 x 1-1/4" Black Screw               |                                                                                                                                                                                                                                                                                                                                                                                                                                                                                                                                                                                                                                                                                                                                                                                                                                                                                                                                                                                                                                                                                                                                                                                                                                                                                                                                                                                                                                                                                                                                                                                                                                                                                                                                                                                                                                                                                                                                                                                                                                                                                                                                | 28       |
| Q    | #8 x 1-5/8" Black Screw (inserted)    |                                                                                                                                                                                                                                                                                                                                                                                                                                                                                                                                                                                                                                                                                                                                                                                                                                                                                                                                                                                                                                                                                                                                                                                                                                                                                                                                                                                                                                                                                                                                                                                                                                                                                                                                                                                                                                                                                                                                                                                                                                                                                                                                | 4        |
| S    | #8 x 1" Black Screw (inserted)        |                                                                                                                                                                                                                                                                                                                                                                                                                                                                                                                                                                                                                                                                                                                                                                                                                                                                                                                                                                                                                                                                                                                                                                                                                                                                                                                                                                                                                                                                                                                                                                                                                                                                                                                                                                                                                                                                                                                                                                                                                                                                                                                                | 24       |
| V    | 1/4" T-Nut (inserted)                 |                                                                                                                                                                                                                                                                                                                                                                                                                                                                                                                                                                                                                                                                                                                                                                                                                                                                                                                                                                                                                                                                                                                                                                                                                                                                                                                                                                                                                                                                                                                                                                                                                                                                                                                                                                                                                                                                                                                                                                                                                                                                                                                                | 8        |
| Х    | Left Bed Bracket (attached)           | Correct of the second s | 4        |
| Y    | Right Bed Bracket (attached)          | Carlo of                                                                                                                                                                                                                                                                                                                                                                                                                                                                                                                                                                                                                                                                                                                                                                                                                                                                                                                                                                                                                                                                                                                                                                                                                                                                                                                                                                                                                                                                                                                                                                                                                                                                                                                                                                                                                                                                                                                                                                                                                                                                                                                       | 4        |
| ZC   | #8 x 1-1/4" Pan Head Screw (inserted) | ***************************************                                                                                                                                                                                                                                                                                                                                                                                                                                                                                                                                                                                                                                                                                                                                                                                                                                                                                                                                                                                                                                                                                                                                                                                                                                                                                                                                                                                                                                                                                                                                                                                                                                                                                                                                                                                                                                                                                                                                                                                                                                                                                        | 4        |
| ZD   | 1/4" Flat Washer                      | $\bigcirc$                                                                                                                                                                                                                                                                                                                                                                                                                                                                                                                                                                                                                                                                                                                                                                                                                                                                                                                                                                                                                                                                                                                                                                                                                                                                                                                                                                                                                                                                                                                                                                                                                                                                                                                                                                                                                                                                                                                                                                                                                                                                                                                     | 20       |
| ZE   | 1/4" x 1-1/2" Hex Bolt                |                                                                                                                                                                                                                                                                                                                                                                                                                                                                                                                                                                                                                                                                                                                                                                                                                                                                                                                                                                                                                                                                                                                                                                                                                                                                                                                                                                                                                                                                                                                                                                                                                                                                                                                                                                                                                                                                                                                                                                                                                                                                                                                                | 20       |
| ZF   | 90° Bracket                           | 6 0 - 19                                                                                                                                                                                                                                                                                                                                                                                                                                                                                                                                                                                                                                                                                                                                                                                                                                                                                                                                                                                                                                                                                                                                                                                                                                                                                                                                                                                                                                                                                                                                                                                                                                                                                                                                                                                                                                                                                                                                                                                                                                                                                                                       | 2        |