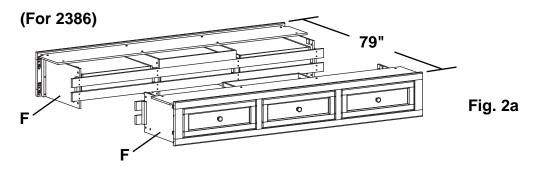

Parts List

Please note this Assembly Instruction is for either the McKenzie Queen Petite Storage Bed (2376) or the McKenzie King Petite Storage Bed (2386). The Parts list for each headboard follows on pages 2 and 3.

# 2389GAC 2389CAF King Petite Headboard/Footboard Kit (x1)

| Part | Description                           |                                                                                                                                                                                                                                                                                                                                                                                                                                                                                                                                                                                                                                                                                                                                                                                                                                                                                                                                                                                                                                                                                                                                                                                                                                                                                                                                                                                                                                                                                                                                                                                                                                                                                                                                                                                                                                                                                                                                                                                                                                                                                                                                | Quantity |
|------|---------------------------------------|--------------------------------------------------------------------------------------------------------------------------------------------------------------------------------------------------------------------------------------------------------------------------------------------------------------------------------------------------------------------------------------------------------------------------------------------------------------------------------------------------------------------------------------------------------------------------------------------------------------------------------------------------------------------------------------------------------------------------------------------------------------------------------------------------------------------------------------------------------------------------------------------------------------------------------------------------------------------------------------------------------------------------------------------------------------------------------------------------------------------------------------------------------------------------------------------------------------------------------------------------------------------------------------------------------------------------------------------------------------------------------------------------------------------------------------------------------------------------------------------------------------------------------------------------------------------------------------------------------------------------------------------------------------------------------------------------------------------------------------------------------------------------------------------------------------------------------------------------------------------------------------------------------------------------------------------------------------------------------------------------------------------------------------------------------------------------------------------------------------------------------|----------|
|      |                                       |                                                                                                                                                                                                                                                                                                                                                                                                                                                                                                                                                                                                                                                                                                                                                                                                                                                                                                                                                                                                                                                                                                                                                                                                                                                                                                                                                                                                                                                                                                                                                                                                                                                                                                                                                                                                                                                                                                                                                                                                                                                                                                                                |          |
| А    | Headboard Assembly                    |                                                                                                                                                                                                                                                                                                                                                                                                                                                                                                                                                                                                                                                                                                                                                                                                                                                                                                                                                                                                                                                                                                                                                                                                                                                                                                                                                                                                                                                                                                                                                                                                                                                                                                                                                                                                                                                                                                                                                                                                                                                                                                                                | 1        |
| В    | Footboard Assembly                    |                                                                                                                                                                                                                                                                                                                                                                                                                                                                                                                                                                                                                                                                                                                                                                                                                                                                                                                                                                                                                                                                                                                                                                                                                                                                                                                                                                                                                                                                                                                                                                                                                                                                                                                                                                                                                                                                                                                                                                                                                                                                                                                                | 1        |
| D    | King Trestle With T-Nuts (40-1/2")    | • •                                                                                                                                                                                                                                                                                                                                                                                                                                                                                                                                                                                                                                                                                                                                                                                                                                                                                                                                                                                                                                                                                                                                                                                                                                                                                                                                                                                                                                                                                                                                                                                                                                                                                                                                                                                                                                                                                                                                                                                                                                                                                                                            | 4        |
| E    | Center Deckboard                      |                                                                                                                                                                                                                                                                                                                                                                                                                                                                                                                                                                                                                                                                                                                                                                                                                                                                                                                                                                                                                                                                                                                                                                                                                                                                                                                                                                                                                                                                                                                                                                                                                                                                                                                                                                                                                                                                                                                                                                                                                                                                                                                                | 1        |
| N    | #6 x 1/2" Philtruss Screw             | (f)                                                                                                                                                                                                                                                                                                                                                                                                                                                                                                                                                                                                                                                                                                                                                                                                                                                                                                                                                                                                                                                                                                                                                                                                                                                                                                                                                                                                                                                                                                                                                                                                                                                                                                                                                                                                                                                                                                                                                                                                                                                                                                                            | 8        |
| Р    | #8 x 1-1/4" Black Screw               |                                                                                                                                                                                                                                                                                                                                                                                                                                                                                                                                                                                                                                                                                                                                                                                                                                                                                                                                                                                                                                                                                                                                                                                                                                                                                                                                                                                                                                                                                                                                                                                                                                                                                                                                                                                                                                                                                                                                                                                                                                                                                                                                | 28       |
| Q    | #8 x 1-5/8" Black Screw (inserted)    |                                                                                                                                                                                                                                                                                                                                                                                                                                                                                                                                                                                                                                                                                                                                                                                                                                                                                                                                                                                                                                                                                                                                                                                                                                                                                                                                                                                                                                                                                                                                                                                                                                                                                                                                                                                                                                                                                                                                                                                                                                                                                                                                | 4        |
| S    | #8 x 1" Black Screw (inserted)        |                                                                                                                                                                                                                                                                                                                                                                                                                                                                                                                                                                                                                                                                                                                                                                                                                                                                                                                                                                                                                                                                                                                                                                                                                                                                                                                                                                                                                                                                                                                                                                                                                                                                                                                                                                                                                                                                                                                                                                                                                                                                                                                                | 24       |
| V    | 1/4" T-Nut (inserted)                 |                                                                                                                                                                                                                                                                                                                                                                                                                                                                                                                                                                                                                                                                                                                                                                                                                                                                                                                                                                                                                                                                                                                                                                                                                                                                                                                                                                                                                                                                                                                                                                                                                                                                                                                                                                                                                                                                                                                                                                                                                                                                                                                                | 8        |
| Х    | Left Bed Bracket (attached)           | Correct of the second s | 4        |
| Y    | Right Bed Bracket (attached)          | Carlo of                                                                                                                                                                                                                                                                                                                                                                                                                                                                                                                                                                                                                                                                                                                                                                                                                                                                                                                                                                                                                                                                                                                                                                                                                                                                                                                                                                                                                                                                                                                                                                                                                                                                                                                                                                                                                                                                                                                                                                                                                                                                                                                       | 4        |
| ZC   | #8 x 1-1/4" Pan Head Screw (inserted) | ***************************************                                                                                                                                                                                                                                                                                                                                                                                                                                                                                                                                                                                                                                                                                                                                                                                                                                                                                                                                                                                                                                                                                                                                                                                                                                                                                                                                                                                                                                                                                                                                                                                                                                                                                                                                                                                                                                                                                                                                                                                                                                                                                        | 4        |
| ZD   | 1/4" Flat Washer                      | $\bigcirc$                                                                                                                                                                                                                                                                                                                                                                                                                                                                                                                                                                                                                                                                                                                                                                                                                                                                                                                                                                                                                                                                                                                                                                                                                                                                                                                                                                                                                                                                                                                                                                                                                                                                                                                                                                                                                                                                                                                                                                                                                                                                                                                     | 20       |
| ZE   | 1/4" x 1-1/2" Hex Bolt                |                                                                                                                                                                                                                                                                                                                                                                                                                                                                                                                                                                                                                                                                                                                                                                                                                                                                                                                                                                                                                                                                                                                                                                                                                                                                                                                                                                                                                                                                                                                                                                                                                                                                                                                                                                                                                                                                                                                                                                                                                                                                                                                                | 20       |
| ZF   | 90° Bracket                           | 6 0 - 19                                                                                                                                                                                                                                                                                                                                                                                                                                                                                                                                                                                                                                                                                                                                                                                                                                                                                                                                                                                                                                                                                                                                                                                                                                                                                                                                                                                                                                                                                                                                                                                                                                                                                                                                                                                                                                                                                                                                                                                                                                                                                                                       | 2        |