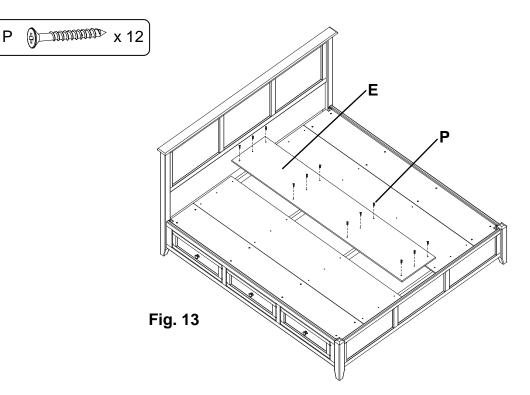

# 2389GAC 2389CAF King Petite Headboard/Footboard Kit (x1)

| Part | Description                           |                                                                                                                                                                                                                                                                                                                                                                                                                                                                                                                                                                                                                                                                                                                                                                                                                                                                                                                                                                                                                                                                                                                                                                                                                                                                                                                                                                                                                                                                                                                                                                                                                                                                                                                                                                                                                                                                                                                                                                                                                                                                                                                                | Quantity |
|------|---------------------------------------|--------------------------------------------------------------------------------------------------------------------------------------------------------------------------------------------------------------------------------------------------------------------------------------------------------------------------------------------------------------------------------------------------------------------------------------------------------------------------------------------------------------------------------------------------------------------------------------------------------------------------------------------------------------------------------------------------------------------------------------------------------------------------------------------------------------------------------------------------------------------------------------------------------------------------------------------------------------------------------------------------------------------------------------------------------------------------------------------------------------------------------------------------------------------------------------------------------------------------------------------------------------------------------------------------------------------------------------------------------------------------------------------------------------------------------------------------------------------------------------------------------------------------------------------------------------------------------------------------------------------------------------------------------------------------------------------------------------------------------------------------------------------------------------------------------------------------------------------------------------------------------------------------------------------------------------------------------------------------------------------------------------------------------------------------------------------------------------------------------------------------------|----------|
|      |                                       |                                                                                                                                                                                                                                                                                                                                                                                                                                                                                                                                                                                                                                                                                                                                                                                                                                                                                                                                                                                                                                                                                                                                                                                                                                                                                                                                                                                                                                                                                                                                                                                                                                                                                                                                                                                                                                                                                                                                                                                                                                                                                                                                |          |
| А    | Headboard Assembly                    |                                                                                                                                                                                                                                                                                                                                                                                                                                                                                                                                                                                                                                                                                                                                                                                                                                                                                                                                                                                                                                                                                                                                                                                                                                                                                                                                                                                                                                                                                                                                                                                                                                                                                                                                                                                                                                                                                                                                                                                                                                                                                                                                | 1        |
| В    | Footboard Assembly                    |                                                                                                                                                                                                                                                                                                                                                                                                                                                                                                                                                                                                                                                                                                                                                                                                                                                                                                                                                                                                                                                                                                                                                                                                                                                                                                                                                                                                                                                                                                                                                                                                                                                                                                                                                                                                                                                                                                                                                                                                                                                                                                                                | 1        |
| D    | King Trestle With T-Nuts (40-1/2")    | • •                                                                                                                                                                                                                                                                                                                                                                                                                                                                                                                                                                                                                                                                                                                                                                                                                                                                                                                                                                                                                                                                                                                                                                                                                                                                                                                                                                                                                                                                                                                                                                                                                                                                                                                                                                                                                                                                                                                                                                                                                                                                                                                            | 4        |
| E    | Center Deckboard                      |                                                                                                                                                                                                                                                                                                                                                                                                                                                                                                                                                                                                                                                                                                                                                                                                                                                                                                                                                                                                                                                                                                                                                                                                                                                                                                                                                                                                                                                                                                                                                                                                                                                                                                                                                                                                                                                                                                                                                                                                                                                                                                                                | 1        |
| N    | #6 x 1/2" Philtruss Screw             | (f)                                                                                                                                                                                                                                                                                                                                                                                                                                                                                                                                                                                                                                                                                                                                                                                                                                                                                                                                                                                                                                                                                                                                                                                                                                                                                                                                                                                                                                                                                                                                                                                                                                                                                                                                                                                                                                                                                                                                                                                                                                                                                                                            | 8        |
| Р    | #8 x 1-1/4" Black Screw               |                                                                                                                                                                                                                                                                                                                                                                                                                                                                                                                                                                                                                                                                                                                                                                                                                                                                                                                                                                                                                                                                                                                                                                                                                                                                                                                                                                                                                                                                                                                                                                                                                                                                                                                                                                                                                                                                                                                                                                                                                                                                                                                                | 28       |
| Q    | #8 x 1-5/8" Black Screw (inserted)    |                                                                                                                                                                                                                                                                                                                                                                                                                                                                                                                                                                                                                                                                                                                                                                                                                                                                                                                                                                                                                                                                                                                                                                                                                                                                                                                                                                                                                                                                                                                                                                                                                                                                                                                                                                                                                                                                                                                                                                                                                                                                                                                                | 4        |
| S    | #8 x 1" Black Screw (inserted)        |                                                                                                                                                                                                                                                                                                                                                                                                                                                                                                                                                                                                                                                                                                                                                                                                                                                                                                                                                                                                                                                                                                                                                                                                                                                                                                                                                                                                                                                                                                                                                                                                                                                                                                                                                                                                                                                                                                                                                                                                                                                                                                                                | 24       |
| V    | 1/4" T-Nut (inserted)                 |                                                                                                                                                                                                                                                                                                                                                                                                                                                                                                                                                                                                                                                                                                                                                                                                                                                                                                                                                                                                                                                                                                                                                                                                                                                                                                                                                                                                                                                                                                                                                                                                                                                                                                                                                                                                                                                                                                                                                                                                                                                                                                                                | 8        |
| Х    | Left Bed Bracket (attached)           | Correct of the second s | 4        |
| Y    | Right Bed Bracket (attached)          | Carlo of                                                                                                                                                                                                                                                                                                                                                                                                                                                                                                                                                                                                                                                                                                                                                                                                                                                                                                                                                                                                                                                                                                                                                                                                                                                                                                                                                                                                                                                                                                                                                                                                                                                                                                                                                                                                                                                                                                                                                                                                                                                                                                                       | 4        |
| ZC   | #8 x 1-1/4" Pan Head Screw (inserted) | ***************************************                                                                                                                                                                                                                                                                                                                                                                                                                                                                                                                                                                                                                                                                                                                                                                                                                                                                                                                                                                                                                                                                                                                                                                                                                                                                                                                                                                                                                                                                                                                                                                                                                                                                                                                                                                                                                                                                                                                                                                                                                                                                                        | 4        |
| ZD   | 1/4" Flat Washer                      | $\bigcirc$                                                                                                                                                                                                                                                                                                                                                                                                                                                                                                                                                                                                                                                                                                                                                                                                                                                                                                                                                                                                                                                                                                                                                                                                                                                                                                                                                                                                                                                                                                                                                                                                                                                                                                                                                                                                                                                                                                                                                                                                                                                                                                                     | 20       |
| ZE   | 1/4" x 1-1/2" Hex Bolt                |                                                                                                                                                                                                                                                                                                                                                                                                                                                                                                                                                                                                                                                                                                                                                                                                                                                                                                                                                                                                                                                                                                                                                                                                                                                                                                                                                                                                                                                                                                                                                                                                                                                                                                                                                                                                                                                                                                                                                                                                                                                                                                                                | 20       |
| ZF   | 90° Bracket                           | 6 0 - 19                                                                                                                                                                                                                                                                                                                                                                                                                                                                                                                                                                                                                                                                                                                                                                                                                                                                                                                                                                                                                                                                                                                                                                                                                                                                                                                                                                                                                                                                                                                                                                                                                                                                                                                                                                                                                                                                                                                                                                                                                                                                                                                       | 2        |