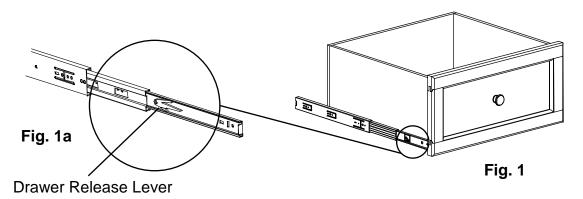

3502 shown in the illustrations.

Assembly Instructions

Tools Required: Phillips Screwdriver, 9/16" or Adjustable Wrench

1. Remove the Drawers (F) from the Case (Aa). To remove the drawers, pull up on the left side of the Drawer Release Lever while pushing down on the right Drawer Release Lever. See Figure 1a. Note where each drawer came from to ensure correct installation.