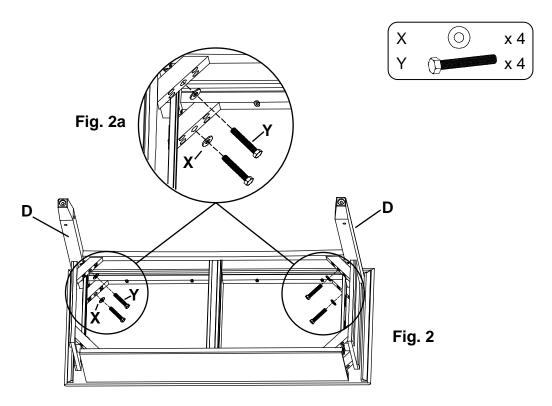

2. Turn the unit upside down on a clean, protected surface. Place two Legs (D) at the front corners of the Case (Aa) as shown in Figure 2. Face the drilled corners of the legs toward the Corner Blocks. Insert two 3/8" x 2-1/2" Hex Bolts (Y) with two Flat Washers (X) through the Corner Blocks and into the leg and securely fasten. See Figures 2 and 2a. Repeat for the other front leg.