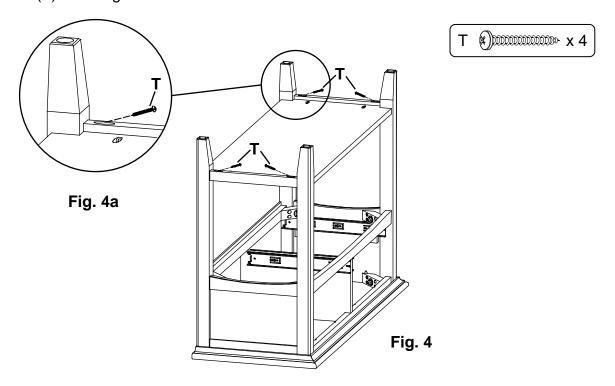

4. Using the pocket drilled holes as guides, secure the Shelf with four #8 x 1-1/4" Pan Head Screws (T). See Figures 4 and 4a.

Assembly Instructions

5. Turn the table upright and insert the Drawers.

6. Place the table at its final destination. To level the table, rotate the Adjustable Glide (S) found at the bottom of each leg. See Figure 5.