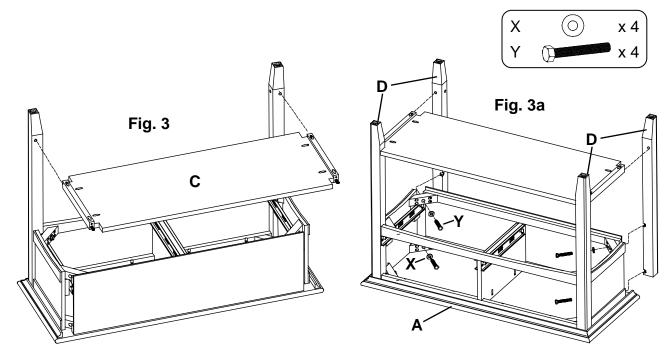

Assembly Instructions

3. Using the dowels as guides, insert the dowels in the Shelf (C) into the holes in the legs. See Figure 3. While holding the shelf stable, place a Leg (D) against the Case and Shelf so that the Insert Nut aligns with the Corner Block and insert the Dowel in the Shelf into the hole in the leg. Insert two 3/8" x 2-1/2" Hex Bolts (Y) with two Flat Washers (X) through the corner blocks and into the leg and securely fasten. See Figures 3 and 3a. Repeat for the final leg.