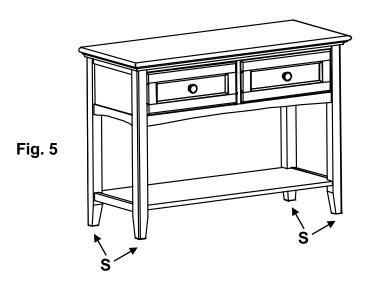

4. Using the pocket drilled holes as guides, secure the Shelf with four #8 x 1-1/4" Pan Head Screws (T). See Figures 4 and 4a.

Assembly Instructions

5. Turn the table upright and insert the Drawers.

6. Place the table at its final destination. To level the table, rotate the Adjustable Glide (S) found at the bottom of each leg. See Figure 5.