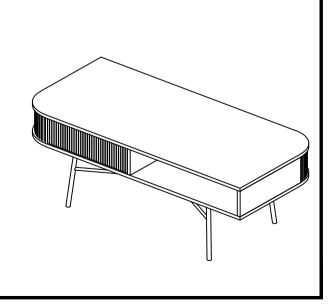

## **PART LIST**

| N  | Э. | DESCRIPTION    | IMAGE | Qty |
|----|----|----------------|-------|-----|
| A  |    | COFFEE TABLE   |       | 1   |
| В. |    | LEG            |       | 4   |
| С  | •  | CENTER SUPPORT |       | 1   |