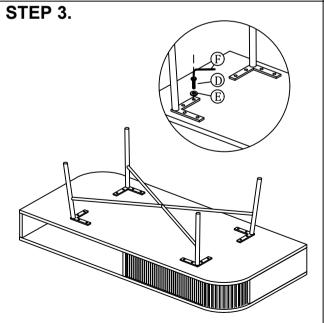

## **HARDWARE LIST**

|   | Э. | Allen Bolt<br>6 x 16 mm | 16 |
|---|----|-------------------------|----|
| E | Ξ. | Flat Washer<br>8mm      | 16 |
| F | F. | Allen Key<br>4mm        | 1  |