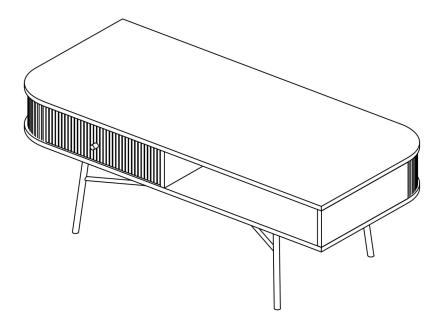

# **ASSEMBLY INSTRUCTIONS.**

**BLACK AND TAN COFFEE TABLE** 

BZ-1105-02

THANK YOU FOR YOUR PURCHASE!