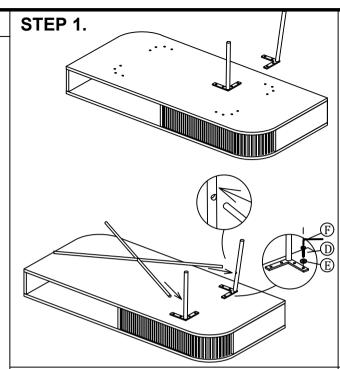

## **HARDWARE LIST**

|   | Э. | Allen Bolt<br>6 x 16 mm | 16 |
|---|----|-------------------------|----|
| E | Ξ. | Flat Washer<br>8mm      | 16 |
| F | F. | Allen Key<br>4mm        | 1  |