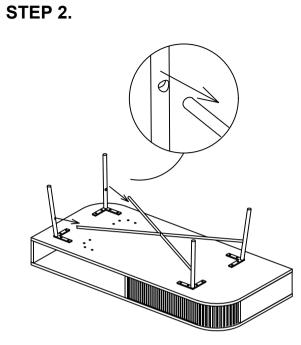

IONS.**

**BLACK AND TAN COFFEE TABLE** 

BZ-1105-02



THANK YOU FOR YOUR PURCHASE!

## **PARTS & HARDWARE.**

## **PART LIST**

| N  | Э. | DESCRIPTION    | IMAGE | Qty |
|----|----|----------------|-------|-----|
| A  |    | COFFEE TABLE   |       | 1   |
| В. |    | LEG            |       | 4   |
| С  | •  | CENTER SUPPORT |       | 1   |

## **HARDWARE LIST**

|   | Э. | Allen Bolt<br>6 x 16 mm | 16 |
|---|----|-------------------------|----|
| E | Ξ. | Flat Washer<br>8mm      | 16 |
| F | F. | Allen Key<br>4mm        | 1  |

#### NOTES.

Thank you for purchasing this quality product! Be sure to check all packing material carefully for small part that May have come loose inside the carton during shipping.

**CAUTION:** The Item is heavy, assembly should be performed by two people.





STEP 4.