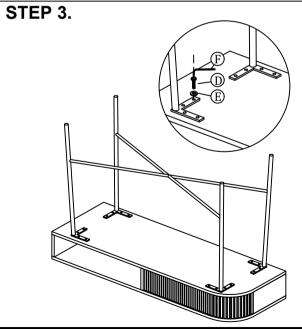

# **PART LIST**

| NO. | DESCRIPTION    | IMAGE | Qty |
|-----|----------------|-------|-----|
| A.  | DESK           |       | 1   |
| В.  | LEG            |       | 4   |
| C.  | CENTER SUPPORT |       | 1   |

## **HARDWARE LIST**

| D. | Allen Bolt<br>6 x 16 mm | 16 |
|----|-------------------------|----|
| E. | Flat Washer<br>8mm      | 16 |
| F. | Allen Key<br>4mm        | 1  |