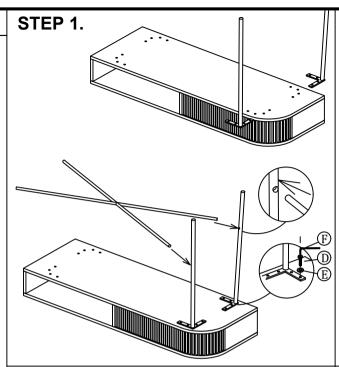

# **PART LIST**

| NO. | DESCRIPTION    | IMAGE | Qty |
|-----|----------------|-------|-----|
| A.  | DESK           |       | 1   |
| В.  | LEG            |       | 4   |
| C.  | CENTER SUPPORT |       | 1   |

## **HARDWARE LIST**

| D. | Allen Bolt<br>6 x 16 mm | 16 |
|----|-------------------------|----|
| E. | Flat Washer<br>8mm      | 16 |
| F. | Allen Key<br>4mm        | 1  |