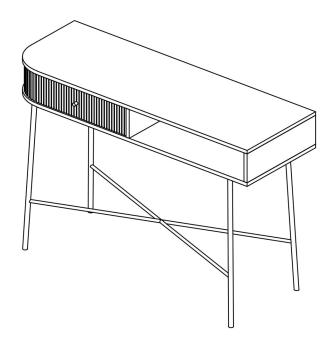

# **ASSEMBLY INSTRUCTIONS.**

**BLACK AND TAN CONSOLE TABLE** 

BZ-1106-02

THANK YOU FOR YOUR PURCHASE!