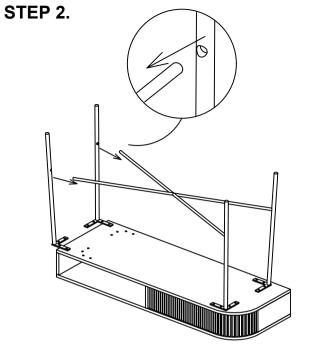

# **PART LIST**

| NO. | DESCRIPTION    | IMAGE | Qty |
|-----|----------------|-------|-----|
| A.  | DESK           |       | 1   |
| В.  | LEG            |       | 4   |
| C.  | CENTER SUPPORT |       | 1   |

## **HARDWARE LIST**

| D. | Allen Bolt<br>6 x 16 mm | 16 |
|----|-------------------------|----|
| E. | Flat Washer<br>8mm      | 16 |
| F. | Allen Key<br>4mm        | 1  |