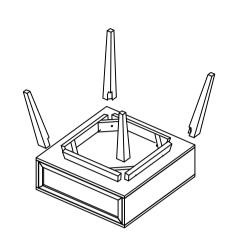

# **ASSEMBLY INSTRUCTIONS.**

**REED SIDE TABLE NATURAL** 

BZ-1107-24



THANK YOU FOR YOUR PURCHASE!

# **PARTS & HARDWARE.**

# **PART LIST**

| NO. | DESCRIPTION | IMAGE | Qty |
|-----|-------------|-------|-----|
| A.  | nightstand  |       | 1   |
| В.  | LEG         |       | 4   |

# 1

# STEP 1.



### STEP 2.



# **HARDWARE LIST**

| C. | Allen Bolt<br>6 x 16 mm | 4 |
|----|-------------------------|---|
| D. | Flat Washer<br>8mm      | 4 |
| E. | Allen Key<br>4mm        | 1 |

#### NOTES.

Thank you for purchasing this quality product! Be sure to check all packing material carefully for small part that May have come loose inside the carton during shipping.

**CAUTION:** The Item is heavy, assembly should be performed by two people.

STEP 3.



# STEP 4.