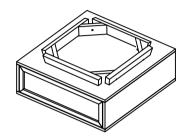

# **ASSEMBLY INSTRUCTIONS.**

**REED SIDE TABLE NATURAL** 

BZ-1107-24



THANK YOU FOR YOUR PURCHASE!

# **PARTS & HARDWARE.**

# **PART LIST**

| NO. | DESCRIPTION | IMAGE | Qty |
|-----|-------------|-------|-----|
| A.  | nightstand  |       | 1   |
| В.  | LEG         |       | 4   |

# 1

# STEP 1.



### STEP 2.



# **HARDWARE LIST**

| C. | Allen Bolt<br>6 x 16 mm | 4 |
|----|-------------------------|---|
| D. | Flat Washer<br>8mm      | 4 |
| E. | Allen Key<br>4mm        | 1 |

#### NOTES.

Thank you for purchasing this quality product! Be sure to check all packing material carefully for small part that May have come loose inside the carton during shipping.

**CAUTION:** The Item is heavy, assembly should be performed by two people.

STEP 3.



# STEP 4.