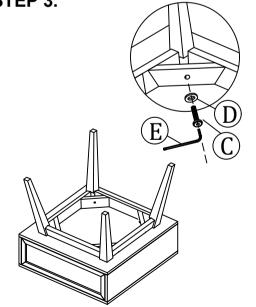

STEP 3.

# **HARDWARE LIST**

| C. | Allen Bolt<br>6 x 16 mm | 4 |
|----|-------------------------|---|
| D. | Flat Washer<br>8mm      | 4 |
| E. | Allen Key<br>4mm        | 1 |