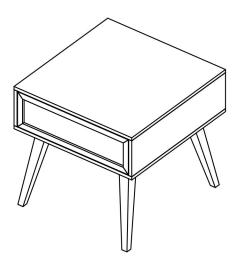

# **ASSEMBLY INSTRUCTIONS.**

**REED SIDE TABLE NATURAL** 

BZ-1107-24

THANK YOU FOR YOUR PURCHASE!

# **PART LIST**

| NO. | DESCRIPTION | IMAGE | Qty |
|-----|-------------|-------|-----|
| A.  | nightstand  |       | 1   |
| В.  | LEG         |       | 4   |