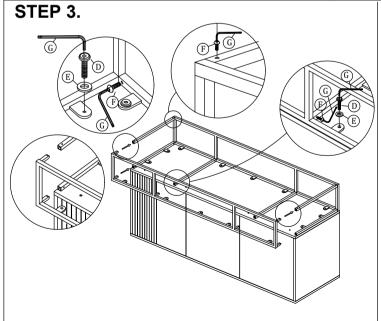

UCTIONS.**

ATELIER SIDEBOARD NATURAL

BZ-1110-24



THANK YOU FOR YOUR PURCHASE!

## **PARTS & HARDWARE.**

## **PART LIST**

| NO. | DESCRIPTION  | IMAGE | Qty |
|-----|--------------|-------|-----|
| A.  | SIDEBOARD    |       | 1   |
| В.  | LEG          |       | 2   |
| C.  | SIDE SUPPORT |       | 4   |

## **HARDWARE LIST**

| D. | Allen Bolt<br>6 x 16 mm | 10 |
|----|-------------------------|----|
| E. | Flat Washer<br>8mm      | 10 |
| F. | Allen Bolt<br>6 x 10 mm | 12 |
| G. | Allen Key<br>4mm        | 1  |

#### NOTES.

Thank you for purchasing this quality product! Be sure to check all packing material carefully for small part that May have come loose inside the carton during shipping.

**CAUTION:** The Item is heavy, assembly should be performed by two people.





STEP 4.