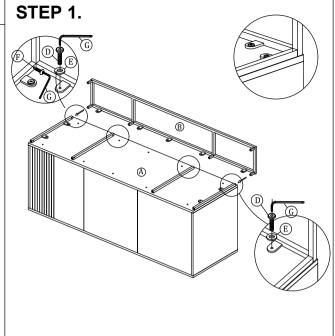

SSEMBLY INSTRUCTIONS.**

ATELIER SIDEBOARD NATURAL

BZ-1110-24



THANK YOU FOR YOUR PURCHASE!

## **PARTS & HARDWARE.**

## **PART LIST**

| NO. | DESCRIPTION  | IMAGE | Qty |
|-----|--------------|-------|-----|
| A.  | SIDEBOARD    |       | 1   |
| В.  | LEG          |       | 2   |
| C.  | SIDE SUPPORT |       | 4   |

## **HARDWARE LIST**

| D. | Allen Bolt<br>6 x 16 mm | 10 |
|----|-------------------------|----|
| E. | Flat Washer<br>8mm      | 10 |
| F. | Allen Bolt<br>6 x 10 mm | 12 |
| G. | Allen Key<br>4mm        | 1  |

#### NOTES.

Thank you for purchasing this quality product! Be sure to check all packing material carefully for small part that May have come loose inside the carton during shipping.

**CAUTION:** The Item is heavy, assembly should be performed by two people.





STEP 4.