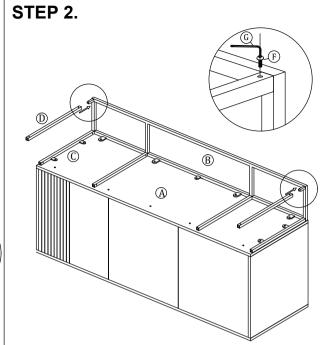

EMBLY INSTRUCTIONS.**

ATELIER SIDEBOARD NATURAL

BZ-1110-24



THANK YOU FOR YOUR PURCHASE!

## **PARTS & HARDWARE.**

## **PART LIST**

| NO. | DESCRIPTION  | IMAGE | Qty |
|-----|--------------|-------|-----|
| A.  | SIDEBOARD    |       | 1   |
| В.  | LEG          |       | 2   |
| C.  | SIDE SUPPORT |       | 4   |

## **HARDWARE LIST**

| D. | Allen Bolt<br>6 x 16 mm | 10 |
|----|-------------------------|----|
| E. | Flat Washer<br>8mm      | 10 |
| F. | Allen Bolt<br>6 x 10 mm | 12 |
| G. | Allen Key<br>4mm        | 1  |

#### NOTES.

Thank you for purchasing this quality product! Be sure to check all packing material carefully for small part that May have come loose inside the carton during shipping.

**CAUTION:** The Item is heavy, assembly should be performed by two people.





STEP 4.