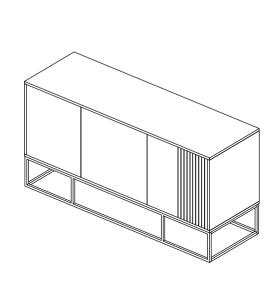

## **PART LIST**

| NO. | DESCRIPTION  | IMAGE | Qty |
|-----|--------------|-------|-----|
| A.  | SIDEBOARD    |       | 1   |
| В.  | LEG          |       | 2   |
| C.  | SIDE SUPPORT |       | 4   |