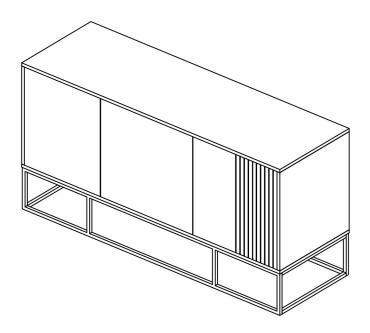

## **PART LIST**

| NO. | DESCRIPTION  | IMAGE | Qty |
|-----|--------------|-------|-----|
| A.  | SIDEBOARD    |       | 1   |
| В.  | LEG          |       | 2   |
| C.  | SIDE SUPPORT |       | 4   |