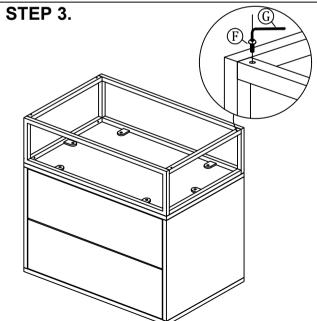

## **PART LIST**

| NO. | DESCRIPTION    | IMAGE | Qty |
|-----|----------------|-------|-----|
| A.  | NIGHTSTAND     |       | 1   |
| В.  | LEG            |       | 2   |
| C.  | CENTER SUPPORT |       | 1   |

#### **HARDWARE LIST**

| D. | Allen Bolt<br>6 x 16 mm |          | 2 |
|----|-------------------------|----------|---|
| E. | Flat Washer<br>8mm      |          | 2 |
| F. | Allen Bolt<br>6 x 10 mm | <b>6</b> | 8 |
| G. | Allen Key<br>4mm        |          | 1 |