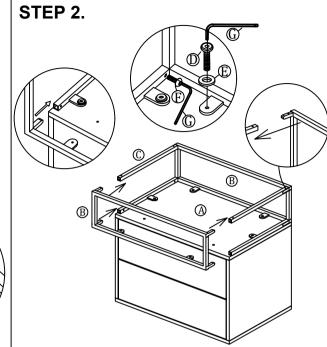

## **PART LIST**

| NO. | DESCRIPTION    | IMAGE | Qty |
|-----|----------------|-------|-----|
| A.  | NIGHTSTAND     |       | 1   |
| В.  | LEG            |       | 2   |
| C.  | CENTER SUPPORT |       | 1   |

#### **HARDWARE LIST**

| D. | Allen Bolt<br>6 x 16 mm |          | 2 |
|----|-------------------------|----------|---|
| E. | Flat Washer<br>8mm      |          | 2 |
| F. | Allen Bolt<br>6 x 10 mm | <b>6</b> | 8 |
| G. | Allen Key<br>4mm        |          | 1 |