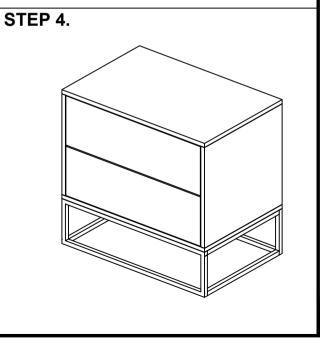

## **PART LIST**

| NO. | DESCRIPTION    | IMAGE | Qty |
|-----|----------------|-------|-----|
| A.  | NIGHTSTAND     |       | 1   |
| В.  | LEG            |       | 2   |
| C.  | CENTER SUPPORT |       | 1   |