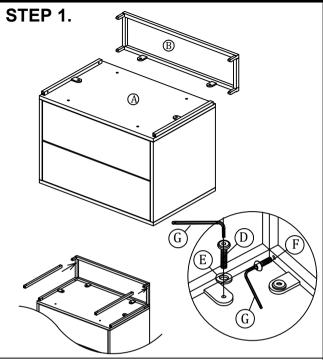

## **PART LIST**

| NO. | DESCRIPTION    | IMAGE | Qty |
|-----|----------------|-------|-----|
| A.  | NIGHTSTAND     |       | 1   |
| В.  | LEG            |       | 2   |
| C.  | CENTER SUPPORT |       | 1   |

#### **HARDWARE LIST**

| D. | Allen Bolt<br>6 x 16 mm |          | 2 |
|----|-------------------------|----------|---|
| E. | Flat Washer<br>8mm      |          | 2 |
| F. | Allen Bolt<br>6 x 10 mm | <b>6</b> | 8 |
| G. | Allen Key<br>4mm        |          | 1 |