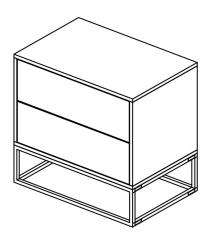

# **ASSEMBLY INSTRUCTIONS.**

ATELIER NIGHTSTAND BLACK

BZ-1112-02

THANK YOU FOR YOUR PURCHASE!