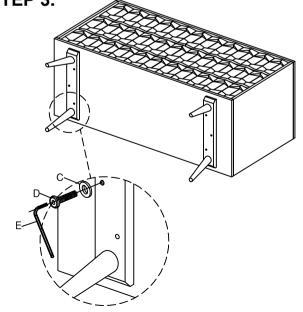

# **ASSEMBLY INSTRUCTIONS.**

O2 DRESSER

BZ-1122-24



THANK YOU FOR YOUR PURCHASE!

### **PARTS & HARDWARE.**

### **PART LIST**

| NO. | DESCRIPTION | IMAGE   | Qty |
|-----|-------------|---------|-----|
| Α.  | SIDEBOARD   |         | 1   |
| В.  | LEG         | <u></u> | 2   |

## **HARDWARE LIST**

| C. | Allen Bolt<br>6 x 40mm  | 6 |
|----|-------------------------|---|
| D. | Flat Washer<br>8 x 25mm | 6 |
| E. | Allen Key<br>4mm        | 1 |

### NOTES.

Thank you for purchasing this quality product! Be sure to check all packing material carefully for small part that May have come loose inside the carton during shipping.

**CAUTION:** The Item is heavy, assembly should be performed by two people.

### STEP 1.



#### STEP 2.



STEP 3.



STEP 4.