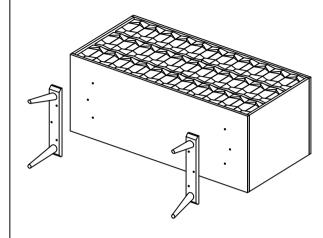

# **ASSEMBLY INSTRUCTIONS.**

O2 DRESSER

BZ-1122-24



THANK YOU FOR YOUR PURCHASE!

### **PARTS & HARDWARE.**

### **PART LIST**

| NO. | DESCRIPTION | IMAGE   | Qty |
|-----|-------------|---------|-----|
| Α.  | SIDEBOARD   |         | 1   |
| В.  | LEG         | <u></u> | 2   |

## **HARDWARE LIST**

| C. | Allen Bolt<br>6 x 40mm  | 6 |
|----|-------------------------|---|
| D. | Flat Washer<br>8 x 25mm | 6 |
| E. | Allen Key<br>4mm        | 1 |

### NOTES.

Thank you for purchasing this quality product! Be sure to check all packing material carefully for small part that May have come loose inside the carton during shipping.

**CAUTION:** The Item is heavy, assembly should be performed by two people.

### STEP 1.



#### STEP 2.



STEP 3.



STEP 4.