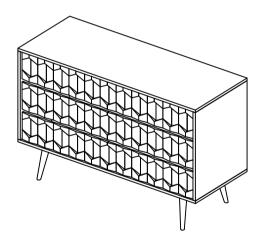

# **ASSEMBLY INSTRUCTIONS.**

O2 DRESSER

BZ-1122-24

THANK YOU FOR YOUR PURCHASE!