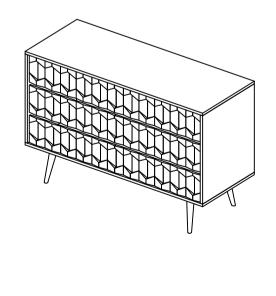

### **PART LIST**

| NO. | DESCRIPTION | IMAGE   | Qty |
|-----|-------------|---------|-----|
| Α.  | SIDEBOARD   |         | 1   |
| В.  | LEG         | <u></u> | 2   |