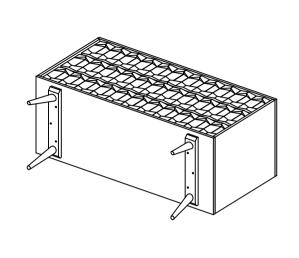

# **ASSEMBLY INSTRUCTIONS.**

O2 DRESSER

BZ-1122-24



THANK YOU FOR YOUR PURCHASE!

### **PARTS & HARDWARE.**

### **PART LIST**

| NO. | DESCRIPTION | IMAGE   | Qty |
|-----|-------------|---------|-----|
| Α.  | SIDEBOARD   |         | 1   |
| В.  | LEG         | <u></u> | 2   |

## **HARDWARE LIST**

| C. | Allen Bolt<br>6 x 40mm  | 6 |
|----|-------------------------|---|
| D. | Flat Washer<br>8 x 25mm | 6 |
| E. | Allen Key<br>4mm        | 1 |

### NOTES.

Thank you for purchasing this quality product! Be sure to check all packing material carefully for small part that May have come loose inside the carton during shipping.

**CAUTION:** The Item is heavy, assembly should be performed by two people.

### STEP 1.



#### STEP 2.



STEP 3.



STEP 4.