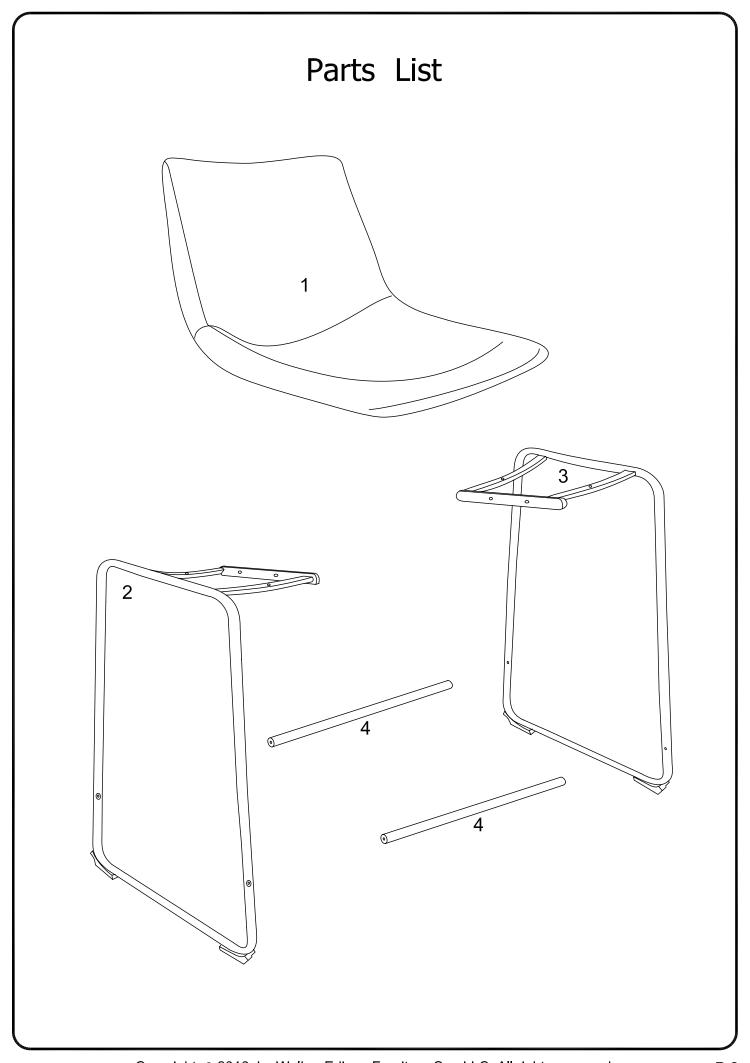

Philips head screwdriver required for assembly (not included)

The hardware quantities listed above are required for proper assembly. Some extra hardware may also have been included.

Step 1

Attach the metal frame (2) to metal frame (3) by using bolts (B) and wrench (F). Do not tighten bolts completely until step #2.

Attach the metal tubes (4) to the metal frame (2)(3) and secure it by using bolts (A) and wrench (F). Tighten bolts from assembly in Step 1.

Step 3

Attach the seating frame (1) to the metal frame (2)(3) and secure it by using washers (E), spring washers (D) and wrench (F).