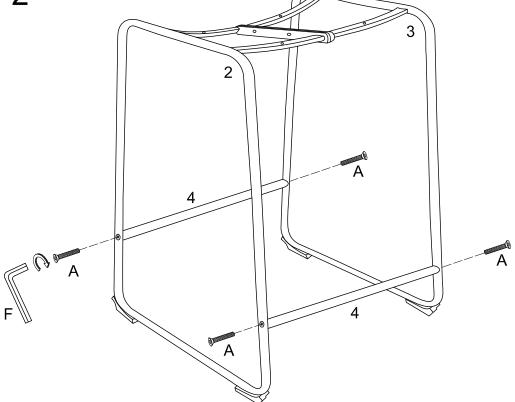

Attach the metal tubes (4) to the metal frame (2)(3) and secure it by using bolts (A) and wrench (F). Tighten bolts from assembly in Step 1.

Step 3

Attach the seating frame (1) to the metal frame (2)(3) and secure it by using washers (E), spring washers (D) and wrench (F).