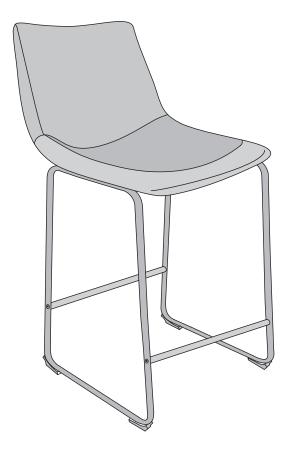

olt          | 2 pcs |
| С | M6*25mm | Bolt          | 4 pcs |
| D |         | Spring washer | 4 pcs |
| E |         | Washer        | 4 pcs |
| F | M4mm    | Wrench        | 1 pc  |



Philips head screwdriver required for assembly (not included)

The hardware quantities listed above are required for proper assembly. Some extra hardware may also have been included.

Step 1



Attach the metal frame (2) to metal frame (3) by using bolts (B) and wrench (F). Do not tighten bolts completely until step #2.





Attach the metal tubes (4) to the metal frame (2)(3) and secure it by using bolts (A) and wrench (F). Tighten bolts from assembly in Step 1.

Step 3



Attach the seating frame (1) to the metal frame (2)(3) and secure it by using washers (E), spring washers (D) and wrench (F).

Step 4



Final Assembly