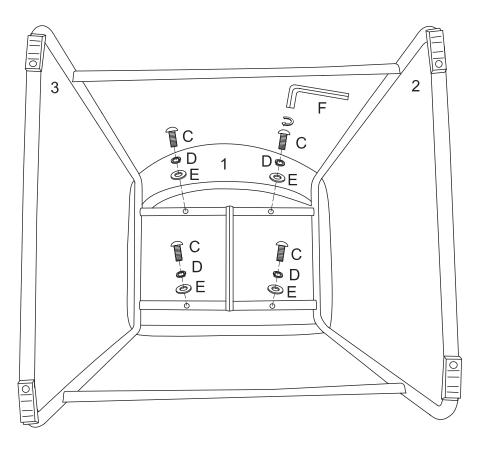

Attach the metal tubes (4) to the metal frame (2)(3) and secure it by using bolts (A) and wrench (F). Tighten bolts from assembly in Step 1.

Step 3

Attach the seating frame (1) to the metal frame (2)(3) and secure it by using washers (E), spring washers (D) and wrench (F).