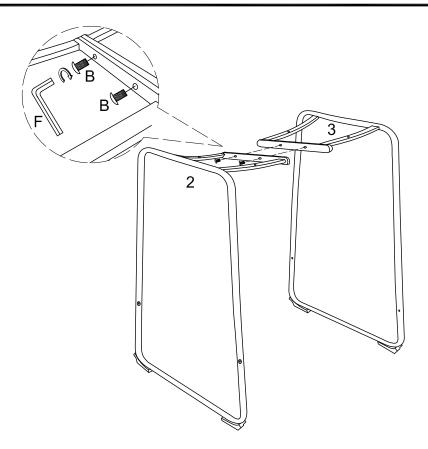

Philips head screwdriver required for assembly (not included)

The hardware quantities listed above are required for proper assembly. Some extra hardware may also have been included.

Step 1

Attach the metal frame (2) to metal frame (3) by using bolts (B) and wrench (F). Do not tighten bolts completely until step #2.