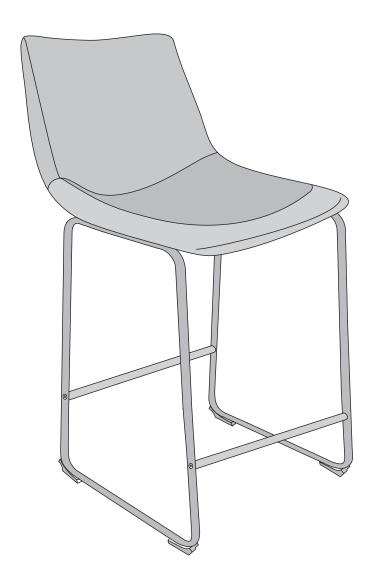

Item # : CHL26
Assembly Instructions



To request missing, lost or broken parts, or for any other customer service issues, please visit our website at **www.walkeredison.com** or call us at 877-207-5906.

Revised 05/2016



## Hardware List

| Α | M6*30mm | Bolt          | 4 pcs |
|---|---------|---------------|-------|
| В | M8*14mm | Bolt          | 2 pcs |
| С | M6*25mm | Bolt          | 4 pcs |
| D |         | Spring washer | 4 pcs |
| E |         | Washer        | 4 pcs |
| F | M4mm    | Wrench        | 1 pc  |



Philips head screwdriver required for assembly (not included)

The hardware quantities listed above are required for proper assembly. Some extra hardware may also have been included.

Step 1



Attach the metal frame (2) to metal frame (3) by using bolts (B) and wrench (F). Do not tighten bolts completely until