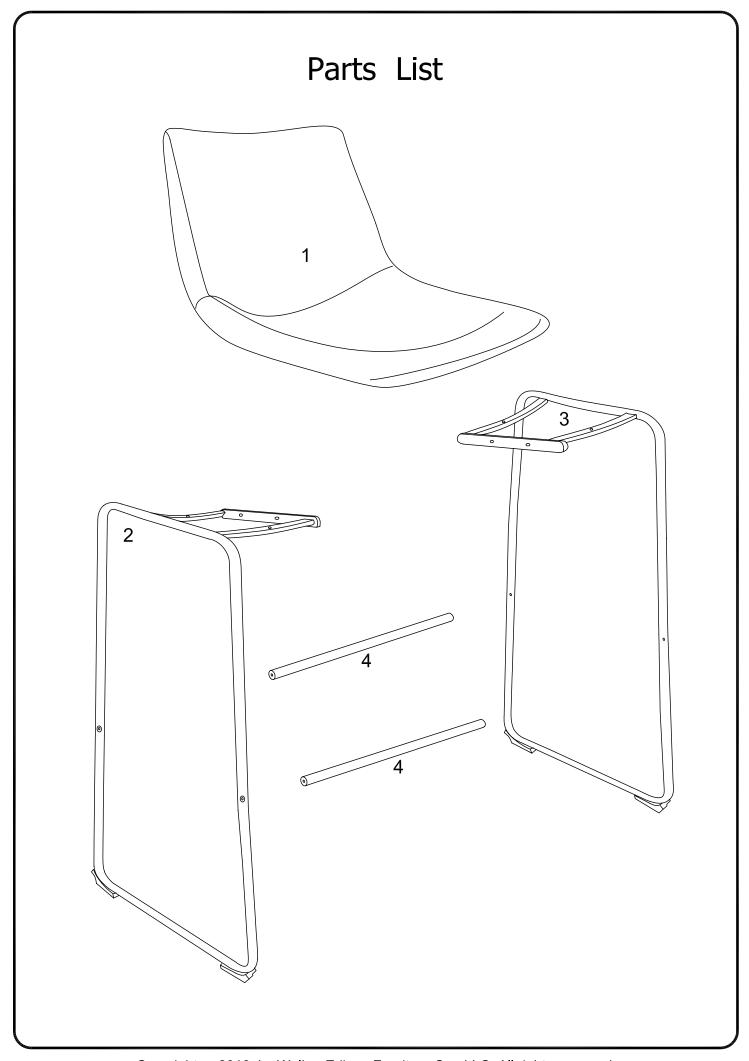

## Hardware List

| Α | M6*30mm | Bolt          | 4 pcs |
|---|---------|---------------|-------|
| В | M8*14mm | Bolt          | 2 pcs |
| С | M6*25mm | Bolt          | 4 pcs |
| D |         | Spring washer | 4 pcs |
| E |         | Washer        | 4 pcs |
| F | M4mm    | Wrench        | 1 pc  |