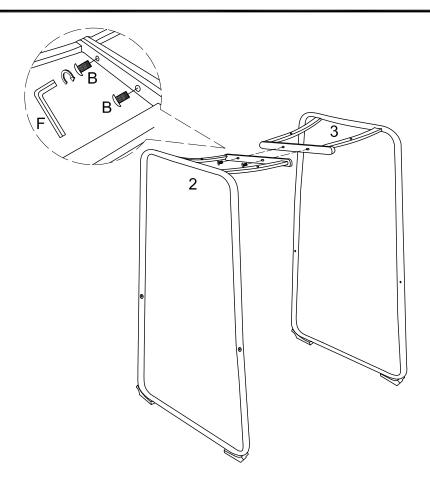

Philips head screwdriver required for assembly (not included)

The hardware quantities listed above are required for proper assembly. Some extra hardware may also have been included.

Attach the metal frame (2) to the metal frame (3) by using bolts (B) and wrench (F). Do not tighten bolts completely until step #2.

Attach the metal tubes (4) to the metal frame (2)(3) and secure it by using bolts (A) and wrench (F). Tighten bolts from assembly in Step 1.

Attach the seating frame (1) to the metal frame (2)(3) and secure it by using washers (E), spring washers (D) and wrench (F).