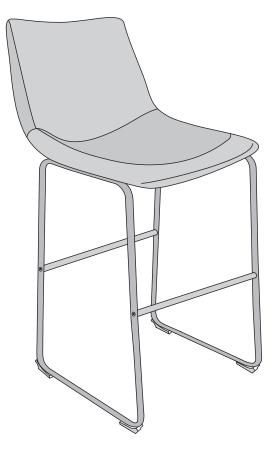

m | Bolt          | 2 pcs |
| С | M6*25mm | Bolt          | 4 pcs |
| D |         | Spring washer | 4 pcs |
| E |         | Washer        | 4 pcs |
| F | M4mm    | Wrench        | 1 pc  |



Philips head screwdriver required for assembly (not included)

The hardware quantities listed above are required for proper assembly. Some extra hardware may also have been included.





Attach the metal frame (2) to the metal frame (3) by using bolts (B) and wrench (F). Do not tighten bolts completely until step #2.





Attach the metal tubes (4) to the metal frame (2)(3) and secure it by using bolts (A) and wrench (F). Tighten bolts from assembly in Step 1.





Attach the seating frame (1) to the metal frame (2)(3) and secure it by using washers (E), spring washers (D) and wrench (F).

## Step 4



Final Assembly