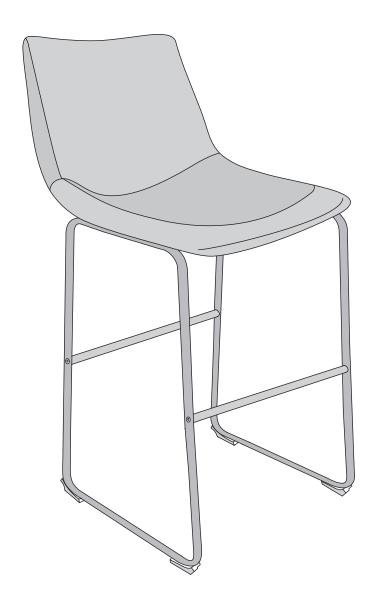

Item # : CHL30
Assembly Instructions



To request missing, lost or broken parts, or for any other customer service issues, please visit our website at **www.walkeredison.com** or call us at 877-207-5906.

Revised 05/2016



## Hardware List

| Α | M6*30mm | Bolt          | 4 pcs |
|---|---------|---------------|-------|
| В | M8*14mm | Bolt          | 2 pcs |
| С | M6*25mm | Bolt          | 4 pcs |
| D |         | Spring washer | 4 pcs |
| E |         | Washer        | 4 pcs |
| F | M4mm    | Wrench        | 1 pc  |



Philips head screwdriver required for assembly (not included)

The hardware quantities listed above are required for proper assembly. Some extra hardware may also have been included.





Attach the metal frame (2) to the metal frame (3) by using bolts (B) and wrench (F). Do not tighten bolts completely until s