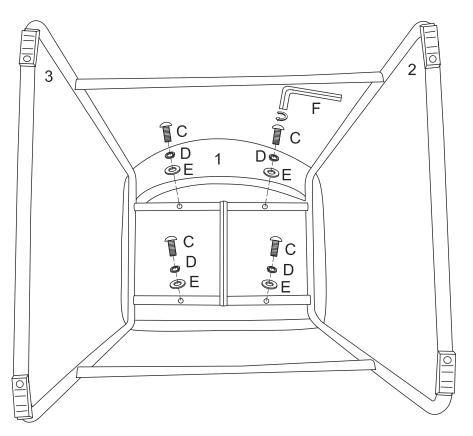

Attach the metal tubes (4) to the metal frame (2)(3) and secure it by using bolts (A) and wrench (F). Tighten bolts from assembly in Step 1.

Attach the seating frame (1) to the metal frame (2)(3) and secure it by using washers (E), spring washers (D) and wrench (F).