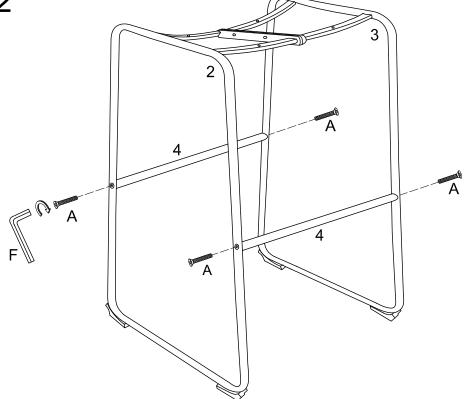

Attach the metal tubes (4) to the metal frame (2)(3) and secure it by using bolts (A) and wrench (F). Tighten bolts from assembly in Step 1.

Attach the seating frame (1) to the metal frame (2)(3) and secure it by using washers (E), spring washers (D) and wrench (F).