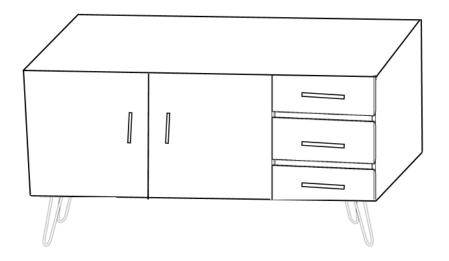

#### **PARTS LIST**

| No. | DESCRIPTION | IMAGE    | QTY |
|-----|-------------|----------|-----|
| A   | CABINET     |          | 1   |
| В   | METAL LEGS  | <u> </u> | 4   |