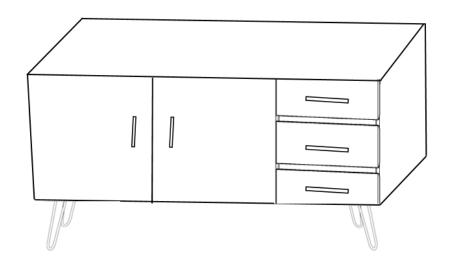

# **ASSEMBLY INSTRUCTIONS.**

CHAMPLAIN SIDEBOARD
DR-1308-29



THANK YOU FOR YOUR PURCHASE!

### PARTS AND HARDWARE.

#### **PARTS LIST**

| No. | DESCRIPTION | IMAGE    | QTY |
|-----|-------------|----------|-----|
| A   | CABINET     |          | 1   |
| В   | METAL LEGS  | <u> </u> | 4   |

#### HARDWARES LIST

| No. | DESCRIPTION | IMAGE | QTY |
|-----|-------------|-------|-----|
| С   | BOLT        |       | 8   |
| D   | WASHER      | 0     | 8   |
| Е   | SPENCER     | 5     | 2   |

## NOTES.

Thank you for purchasing this quality product! Be sure to check all packing material carefully for small part that may have come loose inside the carton during shipping.

**CAUTION:** The item is heavy, assembly should Be performed by two people.

STEP 1.



STEP 2.



STEP 3.