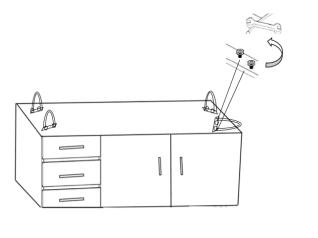

# **ASSEMBLY INSTRUCTIONS.**

CHAMPLAIN SIDEBOARD
DR-1308-29



THANK YOU FOR YOUR PURCHASE!

### PARTS AND HARDWARE.

#### **PARTS LIST**

| No. | DESCRIPTION | IMAGE    | QTY |
|-----|-------------|----------|-----|
| A   | CABINET     |          | 1   |
| В   | METAL LEGS  | <u> </u> | 4   |

#### HARDWARES LIST

| No. | DESCRIPTION | IMAGE | QTY |
|-----|-------------|-------|-----|
| С   | BOLT        |       | 8   |
| D   | WASHER      | 0     | 8   |
| Е   | SPENCER     | 5     | 2   |

## NOTES.

Thank you for purchasing this quality product! Be sure to check all packing material carefully for small part that may have come loose inside the carton during shipping.

**CAUTION:** The item is heavy, assembly should Be performed by two people.

STEP 1.



STEP 2.



STEP 3.