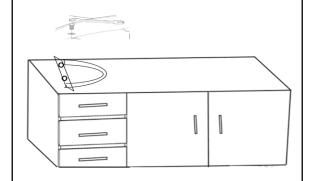

# **ASSEMBLY INSTRUCTIONS.**

CHAMPLAIN SIDEBOARD
DR-1308-29



THANK YOU FOR YOUR PURCHASE!

### PARTS AND HARDWARE.

#### **PARTS LIST**

| No. | DESCRIPTION | IMAGE    | QTY |
|-----|-------------|----------|-----|
| A   | CABINET     |          | 1   |
| В   | METAL LEGS  | <u> </u> | 4   |

#### HARDWARES LIST

| No. | DESCRIPTION | IMAGE | QTY |
|-----|-------------|-------|-----|
| С   | BOLT        |       | 8   |
| D   | WASHER      | 0     | 8   |
| Е   | SPENCER     | 5     | 2   |

## NOTES.

Thank you for purchasing this quality product! Be sure to check all packing material carefully for small part that may have come loose inside the carton during shipping.

**CAUTION:** The item is heavy, assembly should Be performed by two people.

STEP 1.



STEP 2.



STEP 3.