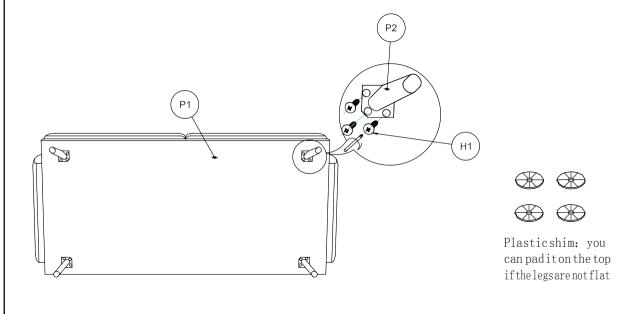

#### **PARTS LIST**

| No. | DESCRIPTION | MAGE | Q'TY |
|-----|-------------|------|------|
| P1  | BODY        |      | 1    |
| P2  | LEGS        |      | 4    |

#### HARDWARE LIST

| No. | DESCRIPTION    | MAGE      | Q'TY |
|-----|----------------|-----------|------|
| H1  | BOLT (M8-25MM) |           | 12   |
| H2  | PLASTIC GASKET | $\otimes$ | 4    |

## STEP 1.

STEP 2.