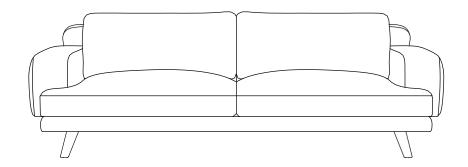

# **ASSEMBLY INSTRUCTIONS.**

EVIE SOFA DARK GREY

FN-1036-25



THANK YOU FOR YOUR PURCHASE!

### PARTS AND HARDWARE.

#### **PARTS LIST**

| No. | DESCRIPTION | MAGE | Q'TY |
|-----|-------------|------|------|
| P1  | BODY        |      | 1    |
| P2  | LEGS        |      | 4    |

#### HARDWARE LIST

| No. | DESCRIPTION    | MAGE      | Q'TY |
|-----|----------------|-----------|------|
| H1  | BOLT (M8-25MM) |           | 12   |
| H2  | PLASTIC GASKET | $\otimes$ | 4    |

### NOTES.

Thank you for purchasing this quality product! Be sure to check all packing material carefully for small part that may have come loose inside the carton during shipping.

**CAUTION:** The item is heavy, assembly should be performed by two people.

## STEP 1.



STEP 2.