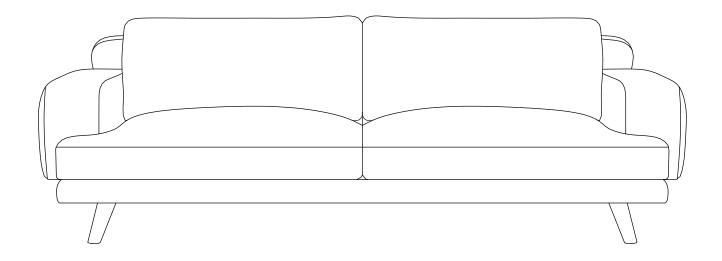

#### **PARTS LIST**

| No. | DESCRIPTION | MAGE | Q'TY |
|-----|-------------|------|------|
| P1  | BODY        |      | 1    |
| P2  | LEGS        |      | 4    |