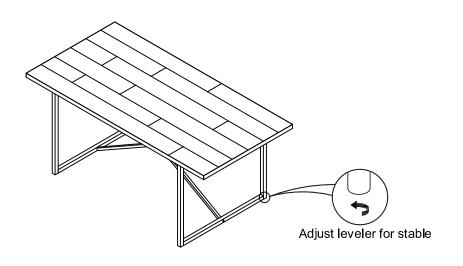

'TY |
|-----|-----------------|----------------|------|
| Р1  | TABLE TOP       |                | 1    |
| P2  | LEGS FRAMES     | <b>\langle</b> | 2    |
| Р3  | STRETCHER FRAME | +              | 1    |

#### HARDWARE LIST

| NO. | DESCRIPTION    | IMAGE    | Q′TY |
|-----|----------------|----------|------|
| Н1  | BOLT M8x40     |          | 4    |
| H2  | BOLT M8x50     |          | 8    |
| НЗ  | ALLEN KEY M4   |          | 1    |
| H4  | FLAT WASHER M8 | 0        | 12   |
| H5  | SPRING WASHER  | <b>Q</b> | 12   |

### NOTES.

Thank you for purchasing this quality product! Be sure to check all packing material carefully for small part that may have come loose inside the carton during shipping.

**CAUTION:** The item is heavy, assembly should be performed by two people.



STEP 3.