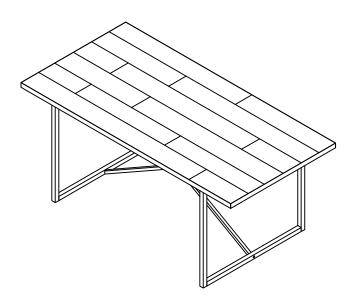

#### **PARTS LIST**

| NO. | DESCRIPTION     | IMAGE          | Q'TY |
|-----|-----------------|----------------|------|
| Р1  | TABLE TOP       |                | 1    |
| P2  | LEGS FRAMES     | <b>\langle</b> | 2    |
| Р3  | STRETCHER FRAME | +              | 1    |