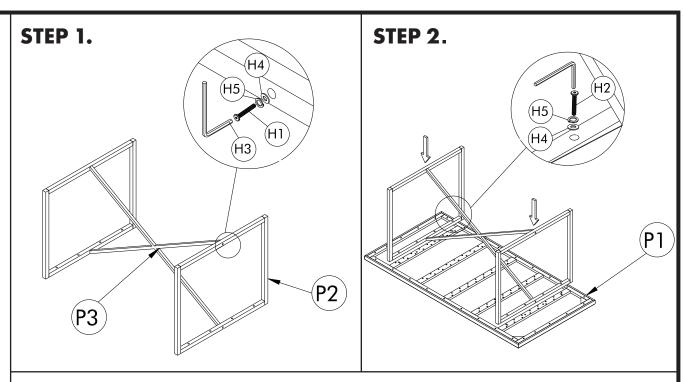

#### **PARTS LIST**

| NO. | DESCRIPTION     | IMAGE          | Q'TY |
|-----|-----------------|----------------|------|
| Р1  | TABLE TOP       |                | 1    |
| P2  | LEGS FRAMES     | <b>\langle</b> | 2    |
| Р3  | STRETCHER FRAME | +              | 1    |

#### HARDWARE LIST

| NO. | DESCRIPTION    | IMAGE    | Q′TY |
|-----|----------------|----------|------|
| Н1  | BOLT M8x40     |          | 4    |
| H2  | BOLT M8x50     |          | 8    |
| НЗ  | ALLEN KEY M4   |          | 1    |
| H4  | FLAT WASHER M8 | 0        | 12   |
| H5  | SPRING WASHER  | <b>Q</b> | 12   |