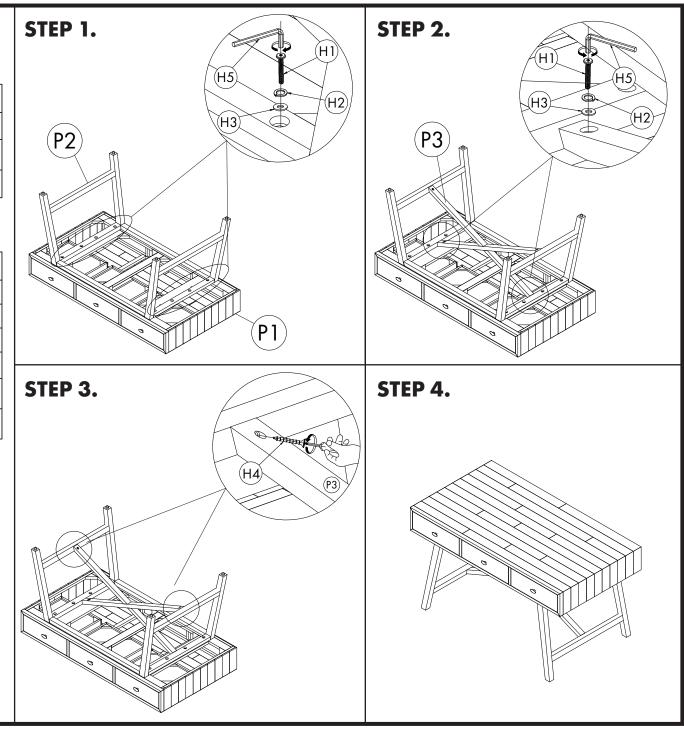

#### **PARTS LIST**

| NO. | DESCRIPTION     | IMAGE | Q′TY |
|-----|-----------------|-------|------|
| Р1  | TABLE TOP       |       | 1    |
| P2  | LEGS FRAMES     | A     | 2    |
| Р3  | STRETCHER FRAME | A     | 1    |

#### HARDWARE LIST

| NO. | DESCRIPTION   | IMAGE | Q′TY           |
|-----|---------------|-------|----------------|
| Н1  | BOLT M8x40    | 9     | 10             |
| H2  | SPRING WASHER |       | 10             |
| Н3  | WASHER        | 0     | 10             |
| H4  | SCREW M4      |       | 2              |
| H5  | ALLEN KEY     |       | 1              |
| Н6  | SCREW DRIVER  |       | NOT<br>PROVIDE |