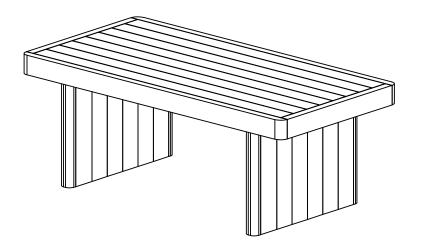

# **ASSEMBLY INSTRUCTIONS.**

MONTEREY COFFEE TABLE FR-1025-29

THANK YOU FOR YOUR PURCHASE!

#### **PARTS LIST**

| NO. | DESCRIPTION | IMAGE | Q'TY |
|-----|-------------|-------|------|
| P1  | TABLE TOP   |       | 1    |
| P2  | LEGS        |       | 2    |