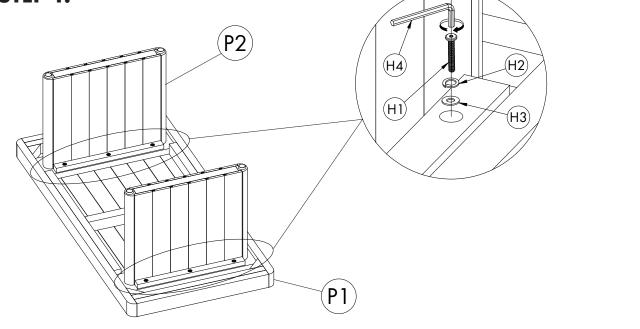

#### **PARTS LIST**

| NO. | DESCRIPTION | IMAGE | Q'TY |
|-----|-------------|-------|------|
| P1  | TABLE TOP   |       | 1    |
| P2  | LEGS        |       | 2    |

#### HARDWARE LIST

| NO. | DESCRIPTION   | IMAGE | Q'TY |
|-----|---------------|-------|------|
| Н1  | BOLT M8x40    | 0     | 12   |
| H2  | SPRING WASHER |       | 12   |
| НЗ  | WASHER        | 0     | 12   |
| H4  | ALLEN KEY     |       | 1    |

STEP 1.

STEP 2.