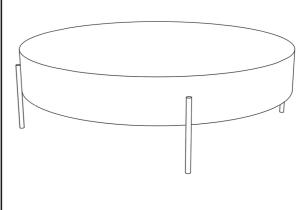

# **ASSEMBLY INSTRUCTIONS.**

CHAMEAU COFFEE TABLE GZ-1139-37



THANK YOU FOR YOUR PURCHASE!

# PARTS AND HARDWARE. PARTS LIST

| No. | DESCRIPTION | IMAGE | QTY |
|-----|-------------|-------|-----|
| 1.  | TOP         |       | 01  |
| 2.  | LEGS        |       | 04  |

#### **HARDWARE LIST**

| No. | DESCRIPTION | IMAGE | QTY |
|-----|-------------|-------|-----|
| 3.  | FLAT WASHER |       | 08  |
| 4.  | ALLEN BOLT  |       | 08  |
| 4.  | ALLEN KEY   |       | 01  |

## NOTES.

Thank you for purchasing this quality product! Be sure to check all packing material carefully for small part that may have come loose inside the carton during shipping.

**Caution:** The item is heavy, assembly should be performed by two people.

STEP 1.



### STEP 2.