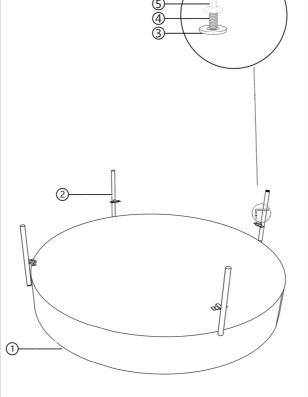

# PARTS AND HARDWARE. PARTS LIST

| No. | DESCRIPTION | IMAGE | QTY |
|-----|-------------|-------|-----|
| 1.  | TOP         |       | 01  |
| 2.  | LEGS        |       | 04  |

#### **HARDWARE LIST**

| No. | DESCRIPTION | IMAGE | QTY |
|-----|-------------|-------|-----|
| 3.  | FLAT WASHER |       | 08  |
| 4.  | ALLEN BOLT  |       | 08  |
| 4.  | ALLEN KEY   |       | 01  |

### STEP 2.