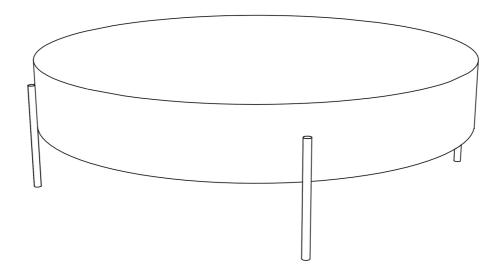

# **ASSEMBLY INSTRUCTIONS.**

CHAMEAU COFFEE TABLE GZ-1139-37



THANK YOU FOR YOUR PURCHASE!

# PARTS AND HARDWARE. PARTS LIST

| No. | DESCRIPTION | IMAGE | QTY |
|-----|-------------|-------|-----|
| 1.  | TOP         |       | 01  |
| 2.  | LEGS        |       | 04  |

#### **HARDWARE LIST**

| No. | DESCRIPTION | IMAGE | QTY |
|-----|-------------|-------|-----|
| 3.  | FLAT WASHER |       | 08  |
| 4.  | ALLEN BOLT  |       | 08  |
| 4.  | ALLEN KEY   |       | 01  |

## NOTES.

Thank you for purchasing this quality product! Be sure to check all packing material carefully for small part that may have come loose inside the carton during shipping.

**Caution:** The item is heavy, assembly should be performed by two people.

STEP 1.



### STEP 2.