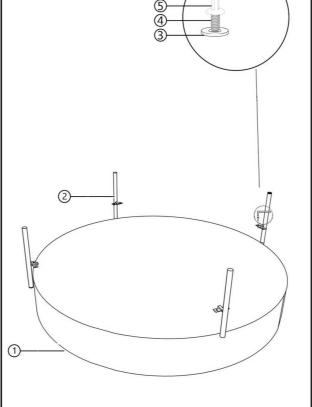

## PARTS AND HARDWARE. PARTS LIST

| No. | DESCRIPTION | IMAGE | QTY |
|-----|-------------|-------|-----|
| 1.  | TOP         |       | 01  |
| 2.  | LEGS        |       | 04  |

## **HARDWARE LIST**

| No. | DESCRIPTION | IMAGE | QTY |
|-----|-------------|-------|-----|
| 3.  | FLAT WASHER |       | 08  |
| 4.  | ALLEN BOLT  |       | 08  |
| 4.  | ALLEN KEY   |       | 01  |

STEP 1.

STEP 2.