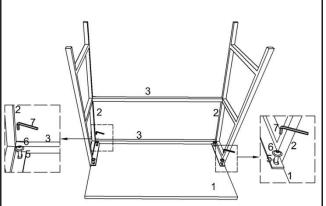

| 1   |

## NOTES.

Thank you for purchasing this quality product! Be sure to check all packing material carefully for small part that may have come loose inside the carton during shipping. CAUTION:

The item is heavy, assembly should be performed by two people.

STEP 1.



STEP 2.