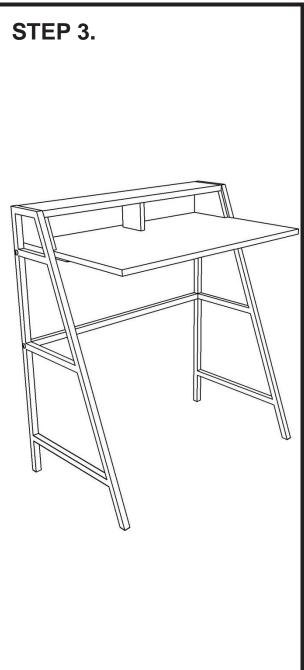

| 1   |

## NOTES.

Thank you for purchasing this quality product! Be sure to check all packing material carefully for small part that may have come loose inside the carton during shipping. CAUTION:

The item is heavy, assembly should be performed by two people.

STEP 1.



STEP 2.