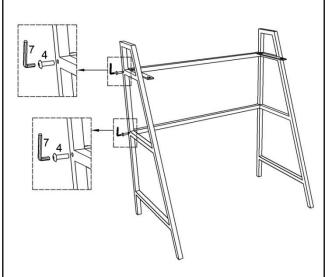

| 1   |

## NOTES.

Thank you for purchasing this quality product! Be sure to check all packing material carefully for small part that may have come loose inside the carton during shipping. CAUTION:

The item is heavy, assembly should be performed by two people.

STEP 1.



STEP 2.