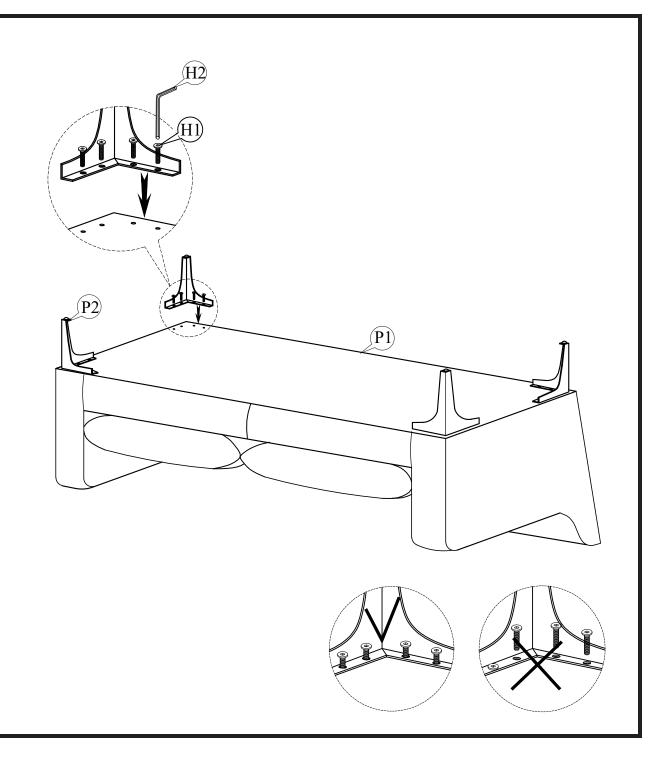

#### **PARTS LIST**

| No. | DESCRIPTION | IMAGE | Q'TY |
|-----|-------------|-------|------|
| P1  | BODY        |       | 1    |
| P2  | METAL LEGS  |       | 4    |

#### HARDWARE LIST

| No. | DESCRIPTION        | IMAGE | Q'TY |
|-----|--------------------|-------|------|
| H1  | BOLT (M6 x 30MM)   | (1)   | 16   |
| H2  | ALLEN KEY 4MMx60MM |       | 1    |
|     |                    |       |      |
|     |                    |       |      |
|     |                    |       |      |
|     |                    |       |      |