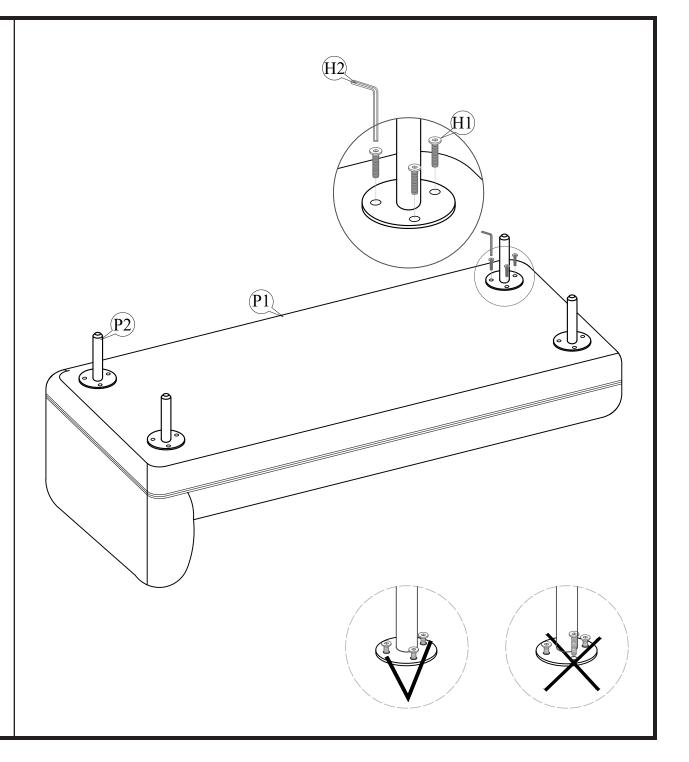

#### **PARTS LIST**

| No. | DESCRIPTION | IMAGE | Q'TY |
|-----|-------------|-------|------|
| P1  | BODY        |       | 1    |
| P2  | METAL LEGS  |       | 4    |

#### **HARDWARE LIST**

| No. | DESCRIPTION        | IMAGE | Q'TY |
|-----|--------------------|-------|------|
| Н1  | BOLT (M6 x 30MM)   | (1)   | 12   |
| H2  | ALLEN KEY 4MMx60MM |       | 1    |
|     |                    |       |      |
|     |                    |       |      |
|     |                    |       |      |
|     |                    |       |      |