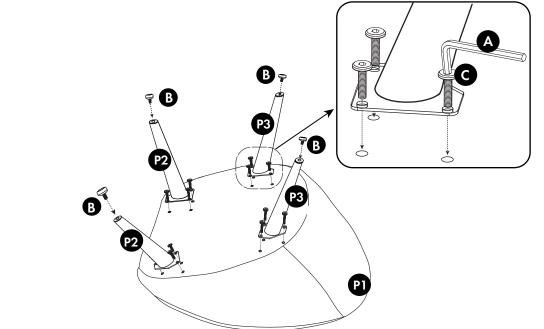

### **PARTS LIST**

| No. | DESCRIPTION | IMAGE | Q'TY |
|-----|-------------|-------|------|
| P1  | BODY        |       | 1    |
| P2  | WOOD LEGS   |       | 2    |
| Р3  | WOOD LEGS   |       | 2    |

#### **HARDWARE LIST**

| No. | DESCRIPTION            | IMAGE | Q'TY |
|-----|------------------------|-------|------|
| А   | BOLT (Ø5/16 x 25 MM)   |       | 12   |
| В   | ADIUSTABLE HEIGHT FEET |       | 4    |
| С   | ALLEN KEY              |       | 1    |

STEP 2.