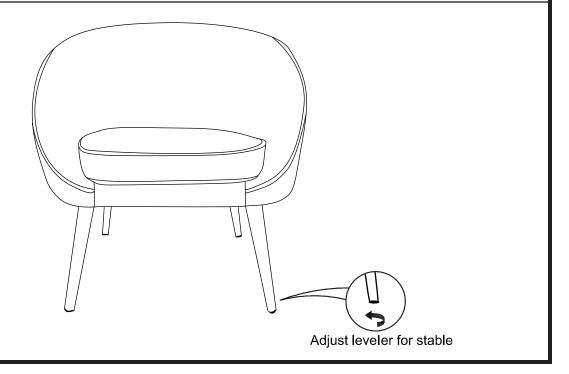

THANK YOU FOR YOUR PURCHASE!

## PARTS AND HARDWARE.

### **PARTS LIST**

| No. | DESCRIPTION | IMAGE | Q'TY |
|-----|-------------|-------|------|
| P1  | BODY        |       | 1    |
| P2  | WOOD LEGS   |       | 2    |
| Р3  | WOOD LEGS   |       | 2    |

#### **HARDWARE LIST**

| No. | DESCRIPTION            | IMAGE | Q'TY |
|-----|------------------------|-------|------|
| А   | BOLT (Ø5/16 x 25 MM)   |       | 12   |
| В   | ADIUSTABLE HEIGHT FEET |       | 4    |
| С   | ALLEN KEY              |       | 1    |

## NOTES.

Thank you for purchasing this quality product! Be sure to check all packing material carefully for small part that may have come loose inside the carton during shipping.

**CAUTION:** The item is heavy, assembly should be performed by two people.





STEP 2.