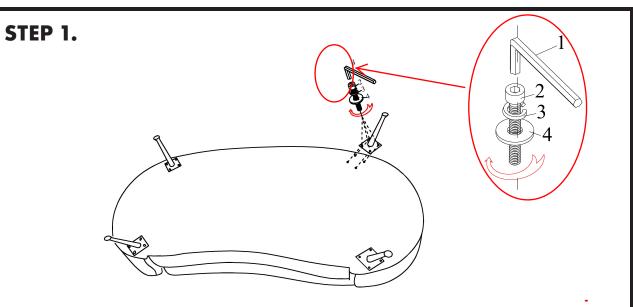

## PARTS AND HARDWARE.

## PARTS LIST

| No. | DESCRIPTION | IMAGE | Q'TY |
|-----|-------------|-------|------|
| P1  | BODY        |       | 1    |
| P2  | METAL LEGS  |       | 4    |

## HARDWARE LIST

| No. | DESCRIPTION          | IMAGE | Q'TY |
|-----|----------------------|-------|------|
| H1  | BOLT (Ø5/16 x 25 MM) |       | 16   |
| H2  | SPRING WASHER Ø5/16  | P     | 16   |
| H3  | FLAT WASHER Ø5/16    | 0     | 16   |
| H4  | ALLEN KEY            |       | 1    |