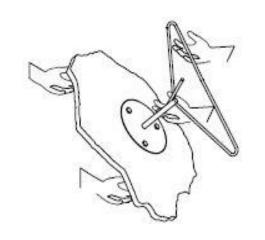

STEP 1.

**STEP 2.** Now with the help of another person, lift the table from stone top.

DO NOT LIFT THE TABLE FROM BASE.

STEP 3.