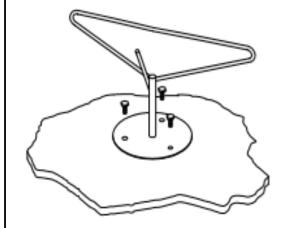

STEP 1.

**STEP 2.** Now with the help of another person, lift the table from stone top.

DO NOT LIFT THE TABLE FROM BASE.

STEP 3.