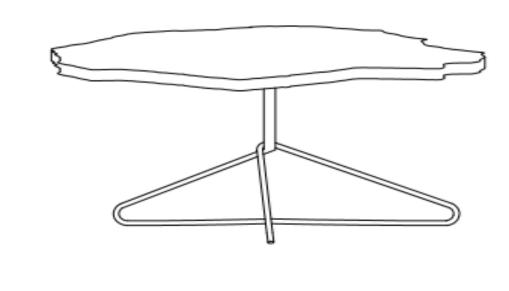

STEP 1.

**STEP 2.** Now with the help of another person, lift the table from stone top.

DO NOT LIFT THE TABLE FROM BASE.

STEP 3.