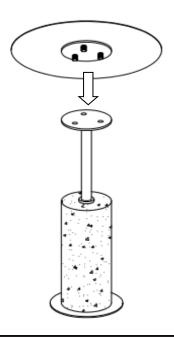

# **ASSEMBLY INSTRUCTIONS.**

GABRIEL ACCENT TABLE
QJ-1019-51



THANK YOU FOR YOUR PURCHASE!

### PARTS AND HARDWARE.

#### **PARTS LIST**

| NO. | DESCRIPTION | IMAGE | QTY. |
|-----|-------------|-------|------|
| А   | ТОР         |       | 1    |
| В   | BASE        |       | 1    |

#### **HARDWARE LIST**

| NO. | DESCRIPTION | IMAGE | QTY. |
|-----|-------------|-------|------|
| С   | BOLT        | 9     | 3    |
| D   | WRENCH      | 9     | 1    |

### NOTES.

Thank you for purchasing this quality product! Be sure to check all packing material carefully for small part that may have come loose inside the carton during shipping.

**CAUTION:** The item Is heavy, assembly should be performed by two people.

STEP 1.



## STEP 2.