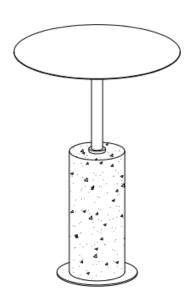

# **ASSEMBLY INSTRUCTIONS.**

GABRIEL ACCENT TABLE
QJ-1019-51



THANK YOU FOR YOUR PURCHASE!

### PARTS AND HARDWARE.

#### **PARTS LIST**

| NO. | DESCRIPTION | IMAGE | QTY. |
|-----|-------------|-------|------|
| А   | ТОР         |       | 1    |
| В   | BASE        |       | 1    |

#### **HARDWARE LIST**

| NO. | DESCRIPTION | IMAGE | QTY. |
|-----|-------------|-------|------|
| С   | BOLT        | 9     | 3    |
| D   | WRENCH      | 9     | 1    |

### NOTES.

Thank you for purchasing this quality product! Be sure to check all packing material carefully for small part that may have come loose inside the carton during shipping.

**CAUTION:** The item Is heavy, assembly should be performed by two people.

STEP 1.



## STEP 2.