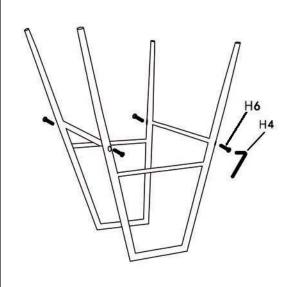

STEP 1.

STEP 2.

STEP 3.

STEP 4.

#### HARDWARE LIST

| No. | DESCRIPTION                 | IMAGE    | Q'TY |
|-----|-----------------------------|----------|------|
| H1  | BOLT (6X16MM)               | (j)mm0   | 4    |
| H2  | SPRING WASHER<br>(6X10X1MM) | 0        | 8    |
| НЗ  | FLAT WASHER<br>(6X14X1.5MM) | 0        | 8    |
| H4  | ALLEN KEY                   |          | 1    |
| Н5  | BOLT (6X13MM)               | <b>9</b> | 4    |
| Н6  | BOLT (6X25MM)               |          | 4    |