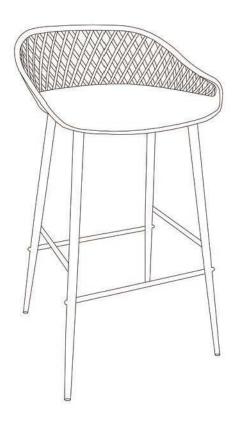

# **ASSEMBLY INSTRUCTIONS.**

PIAZZA BAR STOOL BLACK-M2

QX-1004-02

THANK YOU FOR YOUR PURCHASE!

#### **PARTS LIST**

| No.        | DESCRIPTION | IMAGE                                                                                                                                                                                                                                                                                                                                                                                                                                                                                                                                                                                                                                                                                                                                                                                                                                                                                                                                                                                                                                                                                                                                                                                                                                                                                                                                                                                                                                                                                                                                                                                                                                                                                                                                                                                                                                                                                                                                                                                                                                                                                                                          | Q'TY |
|------------|-------------|--------------------------------------------------------------------------------------------------------------------------------------------------------------------------------------------------------------------------------------------------------------------------------------------------------------------------------------------------------------------------------------------------------------------------------------------------------------------------------------------------------------------------------------------------------------------------------------------------------------------------------------------------------------------------------------------------------------------------------------------------------------------------------------------------------------------------------------------------------------------------------------------------------------------------------------------------------------------------------------------------------------------------------------------------------------------------------------------------------------------------------------------------------------------------------------------------------------------------------------------------------------------------------------------------------------------------------------------------------------------------------------------------------------------------------------------------------------------------------------------------------------------------------------------------------------------------------------------------------------------------------------------------------------------------------------------------------------------------------------------------------------------------------------------------------------------------------------------------------------------------------------------------------------------------------------------------------------------------------------------------------------------------------------------------------------------------------------------------------------------------------|------|
| P1         | SEAT        |                                                                                                                                                                                                                                                                                                                                                                                                                                                                                                                                                                                                                                                                                                                                                                                                                                                                                                                                                                                                                                                                                                                                                                                                                                                                                                                                                                                                                                                                                                                                                                                                                                                                                                                                                                                                                                                                                                                                                                                                                                                                                                                                | 1    |
| P2         | METAL LEGS  |                                                                                                                                                                                                                                                                                                                                                                                                                                                                                                                                                                                                                                                                                                                                                                                                                                                                                                                                                                                                                                                                                                                                                                                                                                                                                                                                                                                                                                                                                                                                                                                                                                                                                                                                                                                                                                                                                                                                                                                                                                                                                                                                | 2    |
| P <b>3</b> | METAL LEGS  | V                                                                                                                                                                                                                                                                                                                                                                                                                                                                                                                                                                                                                                                                                                                                                                                                                                                                                                                                                                                                                                                                                                                                                                                                                                                                                                                                                                                                                                                                                                                                                                                                                                                                                                                                                                                                                                                                                                                                                                                                                                                                                                                              | 2    |
| P <b>4</b> | METAL LEGS  | The same of the sa | 1    |