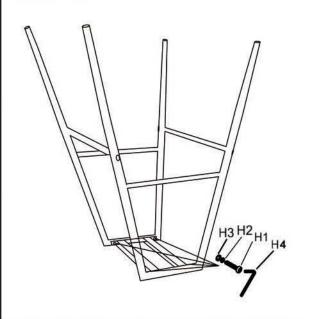

STEP 1.

STEP 2.

STEP 3.

STEP 4.

#### HARDWARE LIST

| No. | DESCRIPTION                 | IMAGE    | Q'TY |
|-----|-----------------------------|----------|------|
| H1  | BOLT (6X16MM)               | (j)mm0   | 4    |
| H2  | SPRING WASHER<br>(6X10X1MM) | 0        | 8    |
| НЗ  | FLAT WASHER<br>(6X14X1.5MM) | 0        | 8    |
| H4  | ALLEN KEY                   |          | 1    |
| Н5  | BOLT (6X13MM)               | <b>9</b> | 4    |
| Н6  | BOLT (6X25MM)               |          | 4    |