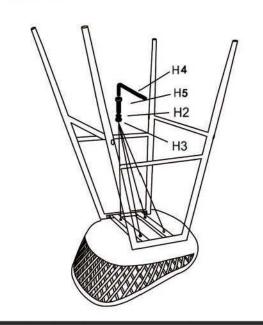

STEP 1.

STEP 2.

STEP 3.

STEP 4.

#### HARDWARE LIST

| No. | DESCRIPTION                 | IMAGE    | Q'TY |
|-----|-----------------------------|----------|------|
| H1  | BOLT (6X16MM)               | (j)mm0   | 4    |
| H2  | SPRING WASHER<br>(6X10X1MM) | 0        | 8    |
| НЗ  | FLAT WASHER<br>(6X14X1.5MM) | 0        | 8    |
| H4  | ALLEN KEY                   |          | 1    |
| Н5  | BOLT (6X13MM)               | <b>9</b> | 4    |
| Н6  | BOLT (6X25MM)               |          | 4    |