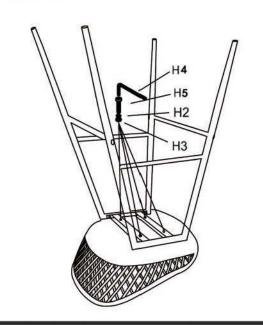

#### HARDWARE LIST

| No. | DESCRIPTION                 | IMAGE    | Q'TY |
|-----|-----------------------------|----------|------|
| H1  | BOLT (6X16MM)               | (j)mm0   | 4    |
| H2  | SPRING WASHER<br>(6X10X1MM) | 0        | 8    |
| НЗ  | FLAT WASHER<br>(6X14X1.5MM) | 0        | 8    |
| H4  | ALLEN KEY                   |          | 1    |
| Н5  | BOLT (6X13MM)               | <b>9</b> | 4    |
| Н6  | BOLT (6X25MM)               |          | 4    |

STEP 1.

STEP 2.

STEP 3.

STEP 4.