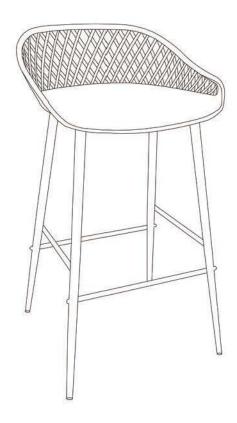

# **ASSEMBLY INSTRUCTIONS.**

PIAZZA BAR STOOL GREY-M2

QX-1004-15

THANK YOU FOR YOUR PURCHASE!

#### **PARTS LIST**

| No.        | DESCRIPTION | IMAGE                                                                                                                                                                                                                                                                                                                                                                                                                                                                                                                                                                                                                                                                                                                                                                                                                                                                                                                                                                                                                                                                                                                                                                                                                                                                                                                                                                                                                                                                                                                                                                                                                                                                                                                                                                                                                                                                                                                                                                                                                                                                                                                          | Q'TY |
|------------|-------------|--------------------------------------------------------------------------------------------------------------------------------------------------------------------------------------------------------------------------------------------------------------------------------------------------------------------------------------------------------------------------------------------------------------------------------------------------------------------------------------------------------------------------------------------------------------------------------------------------------------------------------------------------------------------------------------------------------------------------------------------------------------------------------------------------------------------------------------------------------------------------------------------------------------------------------------------------------------------------------------------------------------------------------------------------------------------------------------------------------------------------------------------------------------------------------------------------------------------------------------------------------------------------------------------------------------------------------------------------------------------------------------------------------------------------------------------------------------------------------------------------------------------------------------------------------------------------------------------------------------------------------------------------------------------------------------------------------------------------------------------------------------------------------------------------------------------------------------------------------------------------------------------------------------------------------------------------------------------------------------------------------------------------------------------------------------------------------------------------------------------------------|------|
| P1         | SEAT        |                                                                                                                                                                                                                                                                                                                                                                                                                                                                                                                                                                                                                                                                                                                                                                                                                                                                                                                                                                                                                                                                                                                                                                                                                                                                                                                                                                                                                                                                                                                                                                                                                                                                                                                                                                                                                                                                                                                                                                                                                                                                                                                                | 1    |
| P2         | METAL LEGS  |                                                                                                                                                                                                                                                                                                                                                                                                                                                                                                                                                                                                                                                                                                                                                                                                                                                                                                                                                                                                                                                                                                                                                                                                                                                                                                                                                                                                                                                                                                                                                                                                                                                                                                                                                                                                                                                                                                                                                                                                                                                                                                                                | 2    |
| P <b>3</b> | METAL LEGS  | V                                                                                                                                                                                                                                                                                                                                                                                                                                                                                                                                                                                                                                                                                                                                                                                                                                                                                                                                                                                                                                                                                                                                                                                                                                                                                                                                                                                                                                                                                                                                                                                                                                                                                                                                                                                                                                                                                                                                                                                                                                                                                                                              | 2    |
| P <b>4</b> | METAL LEGS  | The same of the sa | 1    |