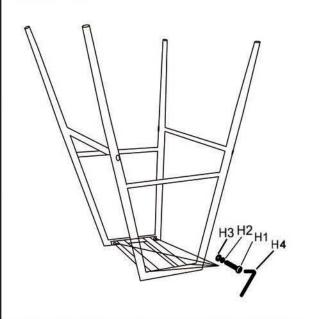

#### HARDWARE LIST

| No. | DESCRIPTION                 | IMAGE    | Q'TY |
|-----|-----------------------------|----------|------|
| H1  | BOLT (6X16MM)               | (j)mm0   | 4    |
| H2  | SPRING WASHER<br>(6X10X1MM) | 0        | 8    |
| НЗ  | FLAT WASHER<br>(6X14X1.5MM) | 0        | 8    |
| H4  | ALLEN KEY                   |          | 1    |
| Н5  | BOLT (6X13MM)               | <b>9</b> | 4    |
| Н6  | BOLT (6X25MM)               |          | 4    |

STEP 1.

STEP 2.

STEP 3.

STEP 4.