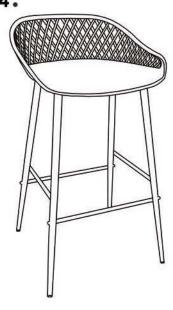

# **ASSEMBLY INSTRUCTIONS.**

PIAZZA BAR STOOL GREY-M2

QX-1004-15

THANK YOU FOR YOUR PURCHASE!

#### **PARTS LIST**

| No.        | DESCRIPTION | IMAGE                                                                                                                                                                                                                                                                                                                                                                                                                                                                                                                                                                                                                                                                                                                                                                                                                                                                                                                                                                                                                                                                                                                                                                                                                                                                                                                                                                                                                                                                                                                                                                                                                                                                                                                                                                                                                                                                                                                                                                                                                                                                                                                          | Q'TY |
|------------|-------------|--------------------------------------------------------------------------------------------------------------------------------------------------------------------------------------------------------------------------------------------------------------------------------------------------------------------------------------------------------------------------------------------------------------------------------------------------------------------------------------------------------------------------------------------------------------------------------------------------------------------------------------------------------------------------------------------------------------------------------------------------------------------------------------------------------------------------------------------------------------------------------------------------------------------------------------------------------------------------------------------------------------------------------------------------------------------------------------------------------------------------------------------------------------------------------------------------------------------------------------------------------------------------------------------------------------------------------------------------------------------------------------------------------------------------------------------------------------------------------------------------------------------------------------------------------------------------------------------------------------------------------------------------------------------------------------------------------------------------------------------------------------------------------------------------------------------------------------------------------------------------------------------------------------------------------------------------------------------------------------------------------------------------------------------------------------------------------------------------------------------------------|------|
| P1         | SEAT        |                                                                                                                                                                                                                                                                                                                                                                                                                                                                                                                                                                                                                                                                                                                                                                                                                                                                                                                                                                                                                                                                                                                                                                                                                                                                                                                                                                                                                                                                                                                                                                                                                                                                                                                                                                                                                                                                                                                                                                                                                                                                                                                                | 1    |
| P2         | METAL LEGS  |                                                                                                                                                                                                                                                                                                                                                                                                                                                                                                                                                                                                                                                                                                                                                                                                                                                                                                                                                                                                                                                                                                                                                                                                                                                                                                                                                                                                                                                                                                                                                                                                                                                                                                                                                                                                                                                                                                                                                                                                                                                                                                                                | 2    |
| P <b>3</b> | METAL LEGS  | V                                                                                                                                                                                                                                                                                                                                                                                                                                                                                                                                                                                                                                                                                                                                                                                                                                                                                                                                                                                                                                                                                                                                                                                                                                                                                                                                                                                                                                                                                                                                                                                                                                                                                                                                                                                                                                                                                                                                                                                                                                                                                                                              | 2    |
| P <b>4</b> | METAL LEGS  | The same of the sa | 1    |