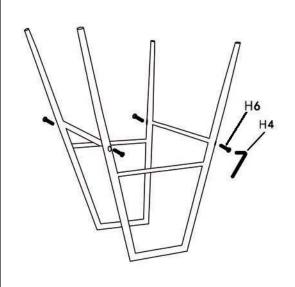

#### HARDWARE LIST

| No. | DESCRIPTION                 | IMAGE    | Q'TY |
|-----|-----------------------------|----------|------|
| H1  | BOLT (6X16MM)               | (j)mm0   | 4    |
| H2  | SPRING WASHER<br>(6X10X1MM) | 0        | 8    |
| НЗ  | FLAT WASHER<br>(6X14X1.5MM) | 0        | 8    |
| H4  | ALLEN KEY                   |          | 1    |
| Н5  | BOLT (6X13MM)               | <b>9</b> | 4    |
| Н6  | BOLT (6X25MM)               |          | 4    |

STEP 1.

STEP 2.

STEP 3.

STEP 4.