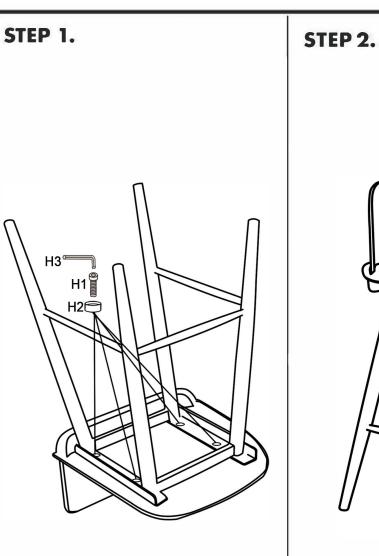

### PARTS AND HARDWARE.

#### HARDWARE LIST

| No. | DESCRIPTION              | IMAGE          | Q'TY |
|-----|--------------------------|----------------|------|
| H1  | BOLT (6X16MM)            | ()<br>Inninini | 4    |
| H2  | FLAT WASHER<br>(25x17MM) | 0              | 4    |
| Н3  | ALLEN KEY                | L.             | 1    |