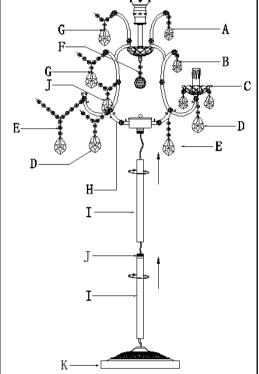

## PARTS AND HARDWARE.

A crystal x6 B crystal x6 C dish x6 D crystal x12 E crystal x12 F crystal ball x1 G crystal x18 H frame x1 I iron pipe x2 K base x1