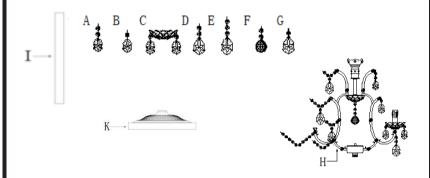

## PARTS AND HARDWARE.

A crystal x6 B crystal x6 C dish x6 D crystal x12 E crystal x12 F crystal ball x1 G crystal x18 H frame x1 I iron pipe x2 K base x1