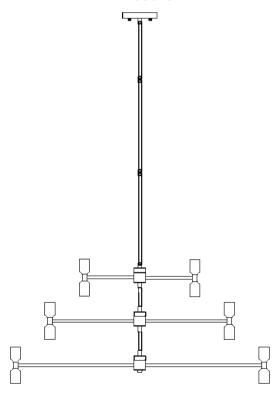

## PARTS AND HARDWARE.

D canopy x1 E iron pipe x1 F iron pipe x2 G iron pipe x1 H lampbody x1