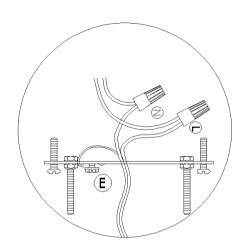

# **ASSEMBLY INSTRUCTIONS.**

**GAMMA PENDANT LIGHT** 

RM-1055-31



THANK YOU FOR YOUR PURCHASE!

## PARTS AND HARDWARE.

D canopy x1 E iron pipe x1 F iron pipe x2 G iron pipe x1 H lampbody x1



#### **NOTES.**

Thank you for purchasing this quality product! Be sure to check all packing material carefully for small part that may have come loose inside the carton during shipping.

## ELECTRICAL.

This product requires working with electricity. ensure power is completely off before beginning assembly and take safety precautions to prevent electrical shock.

## STEP 1.

- N Neutral
- (E) Earth
- (L)Line





## STEP 2.