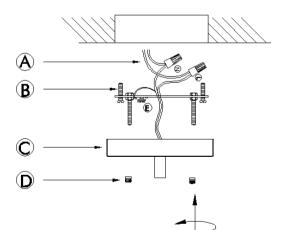

# **ASSEMBLY INSTRUCTIONS.**

**GAMMA PENDANT LIGHT** 

RM-1055-31



THANK YOU FOR YOUR PURCHASE!

## PARTS AND HARDWARE.

D canopy x1 E iron pipe x1 F iron pipe x2 G iron pipe x1 H lampbody x1



#### **NOTES.**

Thank you for purchasing this quality product! Be sure to check all packing material carefully for small part that may have come loose inside the carton during shipping.

## ELECTRICAL.

This product requires working with electricity. ensure power is completely off before beginning assembly and take safety precautions to prevent electrical shock.

## STEP 1.

- N Neutral
- (E) Earth
- (L)Line





## STEP 2.