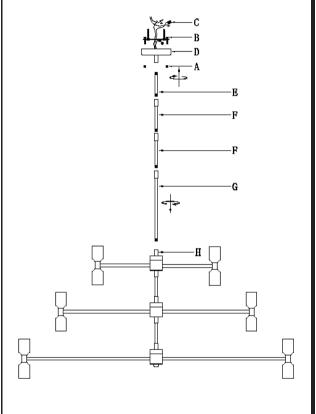

## PARTS AND HARDWARE.

D canopy x1 E iron pipe x1 F iron pipe x2 G iron pipe x1 H lampbody x1