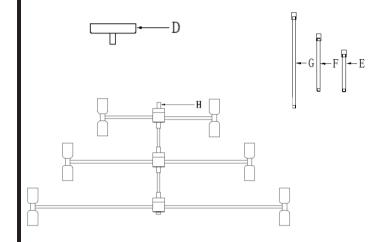

## PARTS AND HARDWARE.

D canopy x1 E iron pipe x1 F iron pipe x2 G iron pipe x1 H lampbody x1