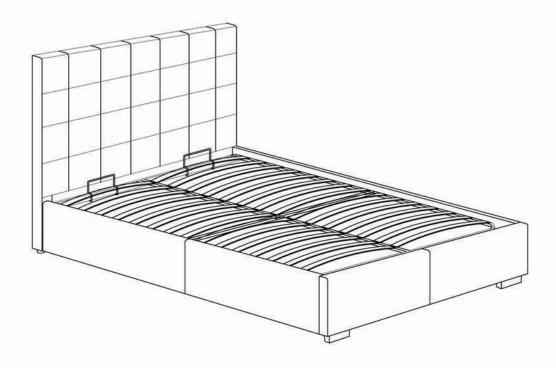

# **ASSEMBLY INSTRUCTIONS.**

BELLE STORAGE BED QUEEN CHARCOAL FABRIC

RN-1000-25

THANK YOU FOR YOUR PURCHASE!