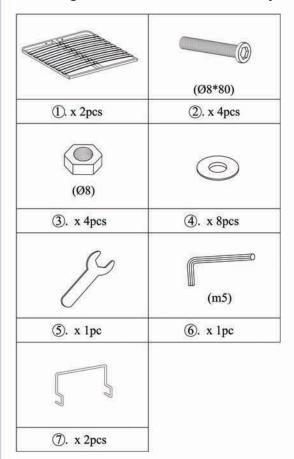

## NOTES.

Thank you for purchasing this quality product! Be sure to check all packing material careful for small part that may have come loose inside the carton during shipping.

STEP 1.

## NOTES.

Thank you for purchasing this quality product! Be sure to check all packing material careful for small part that may have come loose inside the carton during shipping.