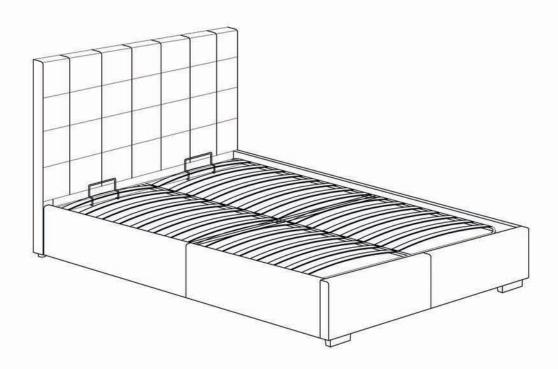

# **ASSEMBLY INSTRUCTIONS.**

BELLE STORAGE BED QUEEN LIGHT GREY FABRIC

RN-1000-29

THANK YOU FOR YOUR PURCHASE!