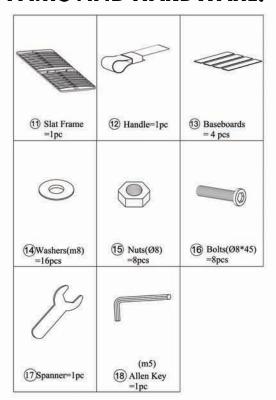

# **ASSEMBLY INSTRUCTIONS.**

BELLE STORAGE BED QUEEN LIGHT GREY FABRIC

RN-1000-29



THANK YOU FOR YOUR PURCHASE!



## NOTES.

Thank you for purchasing this quality product! Be sure to check all packing material careful for small part that may have come loose inside the carton during shipping.

STEP 1.





## NOTES.

Thank you for purchasing this quality product! Be sure to check all packing material careful for small part that may have come loose inside the carton during shipping.









## NOTES.

Thank you for purchasing this quality product! Be sure to check all packing material careful for small part that may have come loose inside the carton during shipping.





## NOTES.

Thank you for purchasing this quality product! Be sure to check all packing material careful for small part that may have come loose inside the carton during shipping.