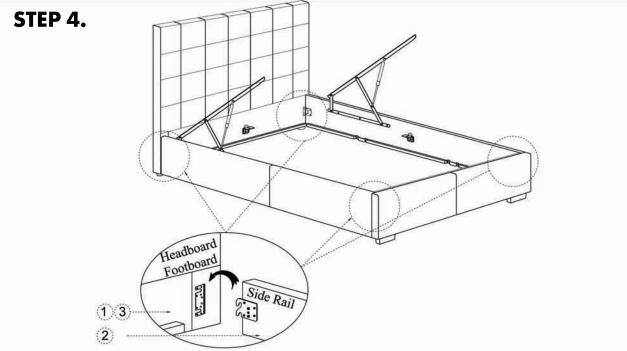

# **ASSEMBLY INSTRUCTIONS.**

BELLE STORAGE BED QUEEN LIGHT GREY FABRIC

RN-1000-29



THANK YOU FOR YOUR PURCHASE!



## NOTES.

Thank you for purchasing this quality product! Be sure to check all packing material careful for small part that may have come loose inside the carton during shipping.

STEP 1.





## NOTES.

Thank you for purchasing this quality product! Be sure to check all packing material careful for small part that may have come loose inside the carton during shipping.









## NOTES.

Thank you for purchasing this quality product! Be sure to check all packing material careful for small part that may have come loose inside the carton during shipping.





## NOTES.

Thank you for purchasing this quality product! Be sure to check all packing material careful for small part that may have come loose inside the carton during shipping.