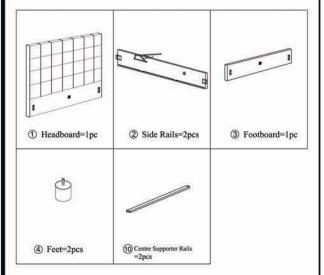

# **ASSEMBLY INSTRUCTIONS.**

BELLE STORAGE BED QUEEN LIGHT GREY FABRIC

RN-1000-29



THANK YOU FOR YOUR PURCHASE!



## NOTES.

Thank you for purchasing this quality product! Be sure to check all packing material careful for small part that may have come loose inside the carton during shipping.

STEP 1.





## NOTES.

Thank you for purchasing this quality product! Be sure to check all packing material careful for small part that may have come loose inside the carton during shipping.









## NOTES.

Thank you for purchasing this quality product! Be sure to check all packing material careful for small part that may have come loose inside the carton during shipping.





## NOTES.

Thank you for purchasing this quality product! Be sure to check all packing material careful for small part that may have come loose inside the carton during shipping.