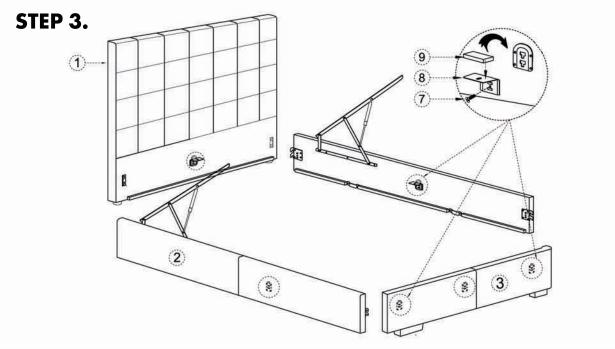

# **ASSEMBLY INSTRUCTIONS.**

BELLE STORAGE BED QUEEN LIGHT GREY FABRIC

RN-1000-29



THANK YOU FOR YOUR PURCHASE!



## NOTES.

Thank you for purchasing this quality product! Be sure to check all packing material careful for small part that may have come loose inside the carton during shipping.

STEP 1.





## NOTES.

Thank you for purchasing this quality product! Be sure to check all packing material careful for small part that may have come loose inside the carton during shipping.









## NOTES.

Thank you for purchasing this quality product! Be sure to check all packing material careful for small part that may have come loose inside the carton during shipping.





## NOTES.

Thank you for purchasing this quality product! Be sure to check all packing material careful for small part that may have come loose inside the carton during shipping.