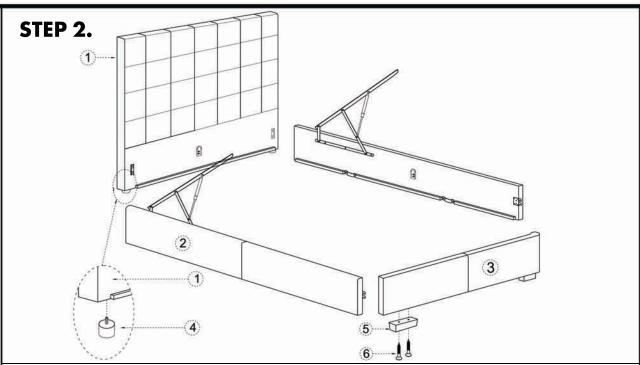

# **ASSEMBLY INSTRUCTIONS.**

BELLE STORAGE BED QUEEN LIGHT GREY FABRIC

RN-1000-29



THANK YOU FOR YOUR PURCHASE!



## NOTES.

Thank you for purchasing this quality product! Be sure to check all packing material careful for small part that may have come loose inside the carton during shipping.

STEP 1.





## NOTES.

Thank you for purchasing this quality product! Be sure to check all packing material careful for small part that may have come loose inside the carton during shipping.









## NOTES.

Thank you for purchasing this quality product! Be sure to check all packing material careful for small part that may have come loose inside the carton during shipping.





## NOTES.

Thank you for purchasing this quality product! Be sure to check all packing material careful for small part that may have come loose inside the carton during shipping.