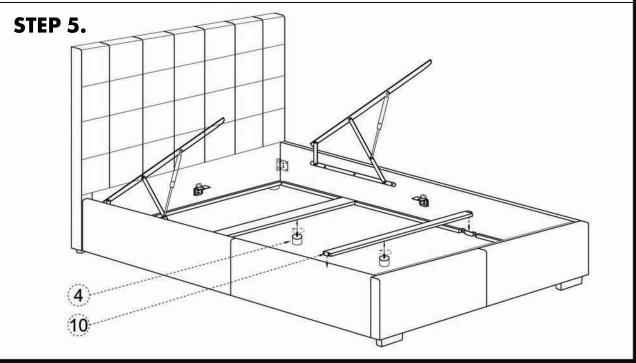

# **ASSEMBLY INSTRUCTIONS.**

BELLE STORAGE BED QUEEN LIGHT GREY FABRIC

RN-1000-29



THANK YOU FOR YOUR PURCHASE!



## NOTES.

Thank you for purchasing this quality product! Be sure to check all packing material careful for small part that may have come loose inside the carton during shipping.

STEP 1.





## NOTES.

Thank you for purchasing this quality product! Be sure to check all packing material careful for small part that may have come loose inside the carton during shipping.









## NOTES.

Thank you for purchasing this quality product! Be sure to check all packing material careful for small part that may have come loose inside the carton during shipping.





## NOTES.

Thank you for purchasing this quality product! Be sure to check all packing material careful for small part that may have come loose inside the carton during shipping.