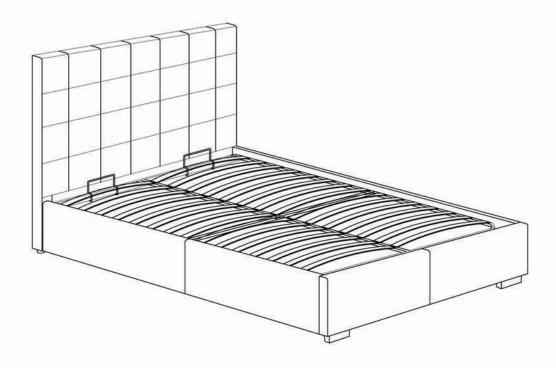

# **ASSEMBLY INSTRUCTIONS.**

BELLE STORAGE BED KING CHARCOAL FABRIC

RN-1001-25

THANK YOU FOR YOUR PURCHASE!