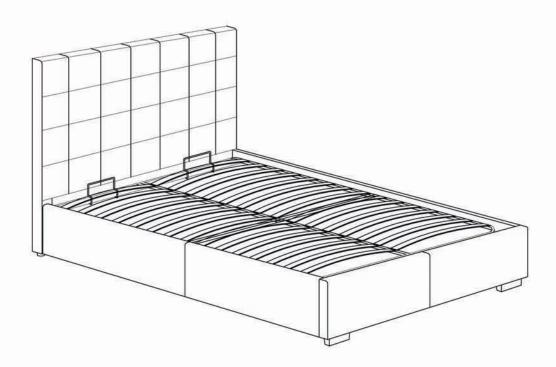

# **ASSEMBLY INSTRUCTIONS.**

BELLE STORAGE BED KING LIGHT GREY FABRIC

RN-1001-29

THANK YOU FOR YOUR PURCHASE!