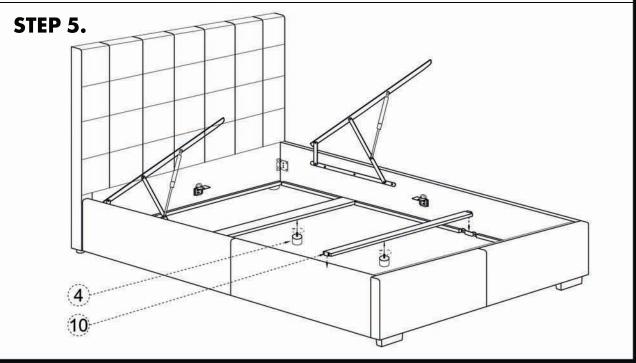

# **ASSEMBLY INSTRUCTIONS.**

BELLE STORAGE BED KING LIGHT GREY FABRIC

RN-1001-29



THANK YOU FOR YOUR PURCHASE!



## NOTES.

Thank you for purchasing this quality product! Be sure to check all packing material careful for small part that may have come loose inside the carton during shipping.

STEP 1.





## NOTES.

Thank you for purchasing this quality product! Be sure to check all packing material careful for small part that may have come loose inside the carton during shipping.









## NOTES.

Thank you for purchasing this quality product! Be sure to check all packing material careful for small part that may have come loose inside the carton during shipping.





## NOTES.

Thank you for purchasing this quality product! Be sure to check all packing material careful for small part that may have come loose inside the carton during shipping.