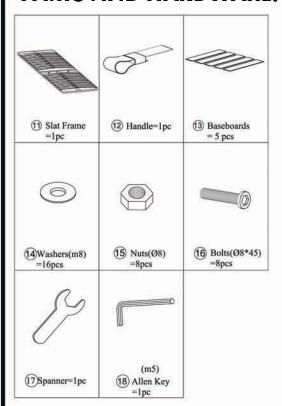

# **ASSEMBLY INSTRUCTIONS.**

BELLE STORAGE BED KING LIGHT GREY FABRIC

RN-1001-29



THANK YOU FOR YOUR PURCHASE!



## NOTES.

Thank you for purchasing this quality product! Be sure to check all packing material careful for small part that may have come loose inside the carton during shipping.

STEP 1.





## NOTES.

Thank you for purchasing this quality product! Be sure to check all packing material careful for small part that may have come loose inside the carton during shipping.









## NOTES.

Thank you for purchasing this quality product! Be sure to check all packing material careful for small part that may have come loose inside the carton during shipping.





## NOTES.

Thank you for purchasing this quality product! Be sure to check all packing material careful for small part that may have come loose inside the carton during shipping.