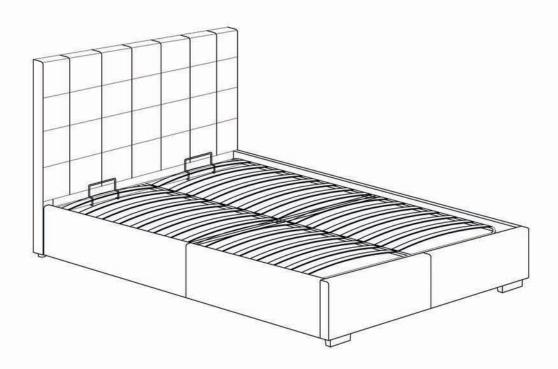

# **ASSEMBLY INSTRUCTIONS.**

BELLE STORAGE BED KING SAND

RN-1001-40

THANK YOU FOR YOUR PURCHASE!