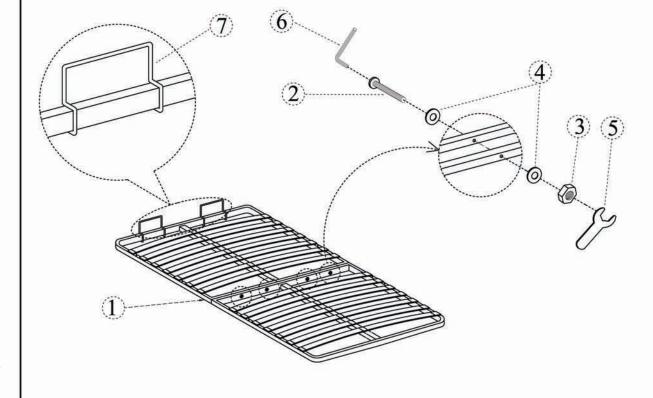

## NOTES.

Thank you for purchasing this quality product! Be sure to check all packing material careful for small part that may have come loose inside the carton during shipping.

STEP 1.

## NOTES.

Thank you for purchasing this quality product! Be sure to check all packing material careful for small part that may have come loose inside the carton during shipping.