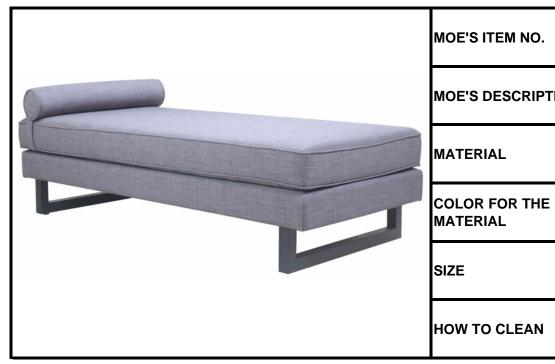

MOE'S ITEM NO. RN-1037-35

MOE'S DESCRIPTION AMADEO DAYBED GREY

MATERIAL FABRIC (100% POLYESTER)

COLOR FOR THE MATERIAL GREY

SIZE 75.2 x 34.6 x 25"

HOW TO CLEAN CLEAN WITH WHITE CLEAN DRY CLOTH