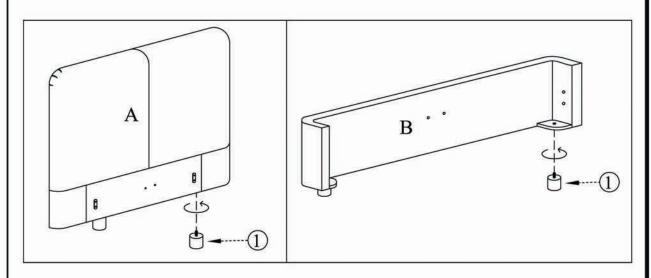

# **ASSEMBLY INSTRUCTIONS.**

SAMARA QUEEN BED MUSTARD
RN-1125-09



THANK YOU FOR YOUR PURCHASE!



## STEP 1.



### STEP 2.



### NOTES.

Thank you for purchasing this quality product! Be sure to check all packing material careful for small part that may have come loose inside the carton during shipping.



# NOTES.

Thank you for purchasing this quality product! Be sure to check all packing material careful for small part that may have come loose inside the carton during shipping.





### NOTES.

Thank you for purchasing this quality product! Be sure to check all packing material careful for small part that may have come loose inside the carton during shipping.









### NOTES.

Thank you for purchasing this quality product! Be sure to check all packing material careful for small part that may have come loose inside the carton during shipping.