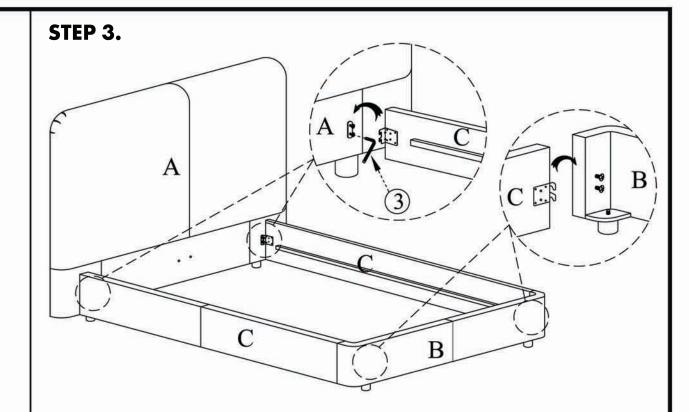

# **ASSEMBLY INSTRUCTIONS.**

SAMARA QUEEN BED MUSTARD
RN-1125-09



THANK YOU FOR YOUR PURCHASE!



## STEP 1.



### STEP 2.



### NOTES.

Thank you for purchasing this quality product! Be sure to check all packing material careful for small part that may have come loose inside the carton during shipping.



# NOTES.

Thank you for purchasing this quality product! Be sure to check all packing material careful for small part that may have come loose inside the carton during shipping.





### NOTES.

Thank you for purchasing this quality product! Be sure to check all packing material careful for small part that may have come loose inside the carton during shipping.









### NOTES.

Thank you for purchasing this quality product! Be sure to check all packing material careful for small part that may have come loose inside the carton during shipping.