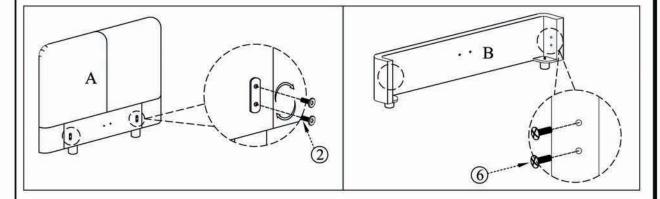

# **ASSEMBLY INSTRUCTIONS.**

SAMARA QUEEN BED MUSTARD
RN-1125-09



THANK YOU FOR YOUR PURCHASE!



## STEP 1.



### STEP 2.



### NOTES.

Thank you for purchasing this quality product! Be sure to check all packing material careful for small part that may have come loose inside the carton during shipping.



# NOTES.

Thank you for purchasing this quality product! Be sure to check all packing material careful for small part that may have come loose inside the carton during shipping.





### NOTES.

Thank you for purchasing this quality product! Be sure to check all packing material careful for small part that may have come loose inside the carton during shipping.









### NOTES.

Thank you for purchasing this quality product! Be sure to check all packing material careful for small part that may have come loose inside the carton during shipping.