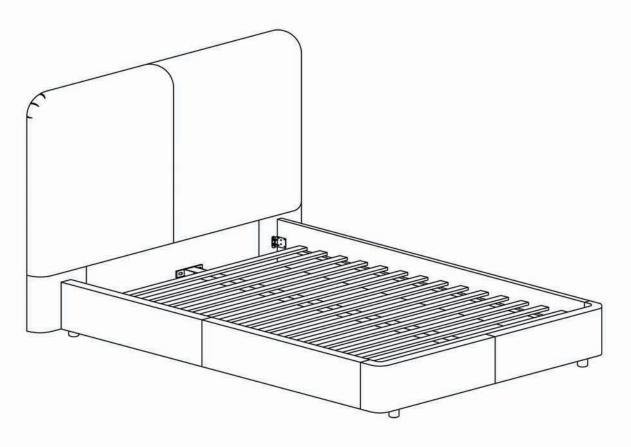

# **ASSEMBLY INSTRUCTIONS.**

SAMARA QUEEN BED MUSTARD
RN-1125-09

THANK YOU FOR YOUR PURCHASE!