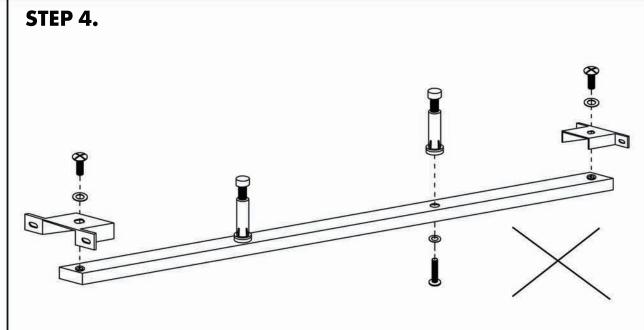

# **ASSEMBLY INSTRUCTIONS.**

SAMARA QUEEN BED MUSTARD
RN-1125-09



THANK YOU FOR YOUR PURCHASE!



## STEP 1.



### STEP 2.



### NOTES.

Thank you for purchasing this quality product! Be sure to check all packing material careful for small part that may have come loose inside the carton during shipping.



# NOTES.

Thank you for purchasing this quality product! Be sure to check all packing material careful for small part that may have come loose inside the carton during shipping.





### NOTES.

Thank you for purchasing this quality product! Be sure to check all packing material careful for small part that may have come loose inside the carton during shipping.









### NOTES.

Thank you for purchasing this quality product! Be sure to check all packing material careful for small part that may have come loose inside the carton during shipping.