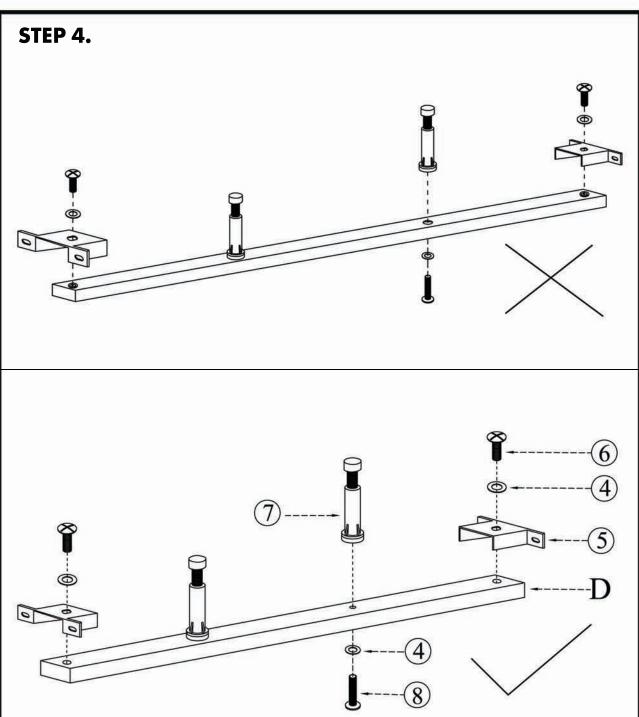

Thank you for purchasing this quality product! Be sure to check all packing material careful for small part that may have come loose inside the carton during shipping.

**CAUTION:**The item is heavy, assembly should be performed by two people.







## NOTES.

Thank you for purchasing this quality product! Be sure to check all packing material careful for small part that may have come loose inside the carton during shipping.

**CAUTION:**The item is heavy, assembly should be performed by two people.







## NOTES.

Thank you for purchasing this quality product! Be sure to check all packing material careful for small part that may have come loose inside the carton during shipping.

**CAUTION:**The item is heavy, assembly should be performed by two people.