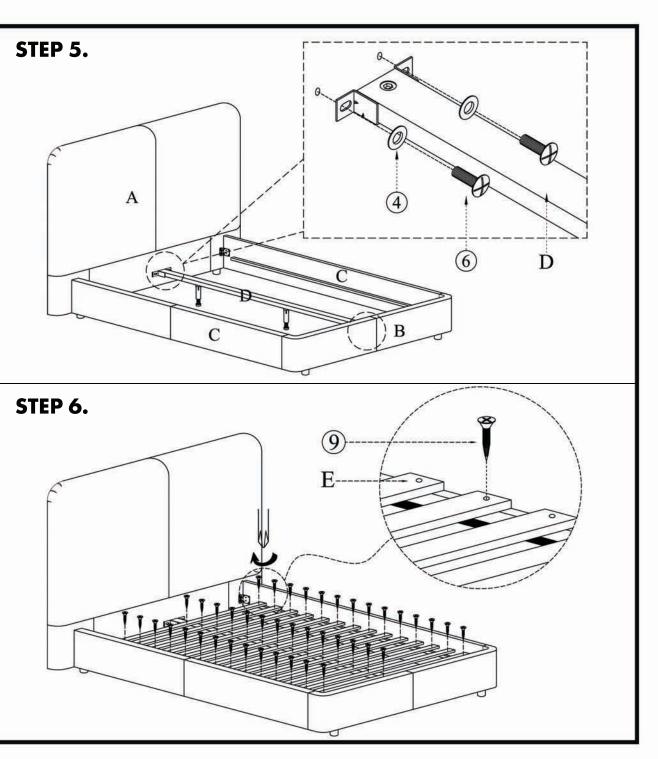

Thank you for purchasing this quality product! Be sure to check all packing material careful for small part that may have come loose inside the carton during shipping.

**CAUTION:**The item is heavy, assembly should be performed by two people.







## NOTES.

Thank you for purchasing this quality product! Be sure to check all packing material careful for small part that may have come loose inside the carton during shipping.

**CAUTION:**The item is heavy, assembly should be performed by two people.







## NOTES.

Thank you for purchasing this quality product! Be sure to check all packing material careful for small part that may have come loose inside the carton during shipping.

**CAUTION:**The item is heavy, assembly should be performed by two people.