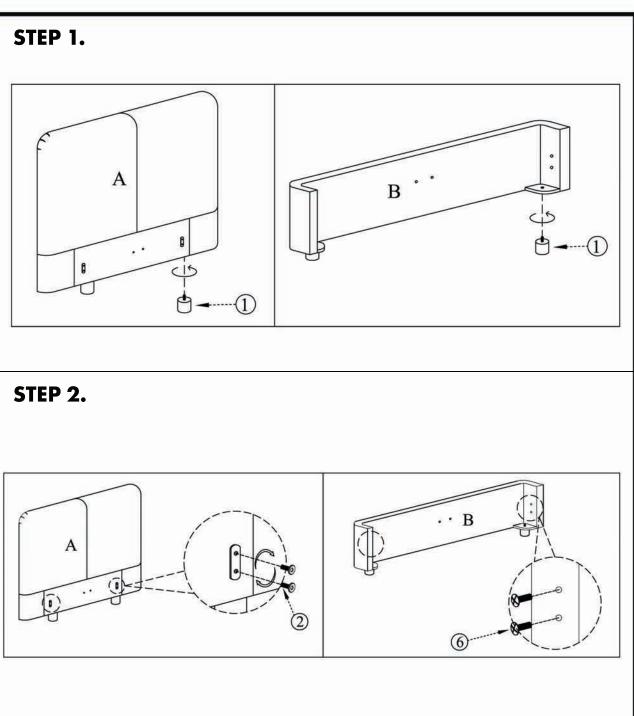

Thank you for purchasing this quality product! Be sure to check all packing material careful for small part that may have come loose inside the carton during shipping.

**CAUTION:**The item is heavy, assembly should be performed by two people.

## NOTES.

Thank you for purchasing this quality product! Be sure to check all packing material careful for small part that may have come loose inside the carton during shipping.

**CAUTION:**The item is heavy, assembly should be performed by two people.