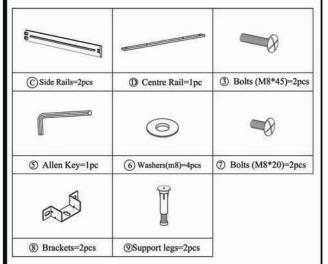

# **ASSEMBLY INSTRUCTIONS.**

ZALE QUEEN BED OATMEAL

RN-1137-34



THANK YOU FOR YOUR PURCHASE!

## PARTS AND HARDWARE.





## NOTES.

Thank you for purchasing this quality product! Be sure to check all packing material careful for small part that may have come loose inside the carton during shipping.

**CAUTION:** The item is heavy, assembly should be performed by two people.



## PARTS AND HARDWARE.





## NOTES.

Thank you for purchasing this quality product! Be sure to check all packing material careful for small part that may have come loose inside the carton during shipping.

**CAUTION:** The item is heavy, assembly should be performed by two people.





#### PARTS AND HARDWARE.





## NOTES.

Thank you for purchasing this quality product! Be sure to check all packing material careful for small part that may have come loose inside the carton during shipping.

**CAUTION:** The item is heavy, assembly should be performed by two people.