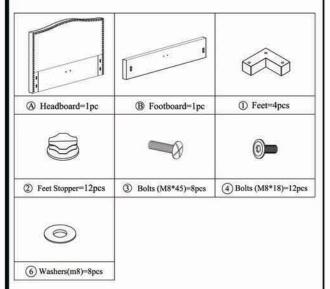

# **ASSEMBLY INSTRUCTIONS.**

ZALE QUEEN BED OATMEAL

RN-1137-34



THANK YOU FOR YOUR PURCHASE!

## PARTS AND HARDWARE.





## NOTES.

Thank you for purchasing this quality product! Be sure to check all packing material careful for small part that may have come loose inside the carton during shipping.

**CAUTION:** The item is heavy, assembly should be performed by two people.



## PARTS AND HARDWARE.





## NOTES.

Thank you for purchasing this quality product! Be sure to check all packing material careful for small part that may have come loose inside the carton during shipping.

**CAUTION:** The item is heavy, assembly should be performed by two people.





#### PARTS AND HARDWARE.





## NOTES.

Thank you for purchasing this quality product! Be sure to check all packing material careful for small part that may have come loose inside the carton during shipping.

**CAUTION:** The item is heavy, assemb