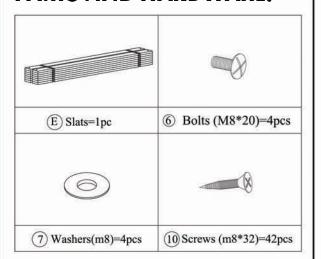

# **ASSEMBLY INSTRUCTIONS.**

ZALE QUEEN BED OATMEAL

RN-1137-34



THANK YOU FOR YOUR PURCHASE!

## PARTS AND HARDWARE.





## NOTES.

Thank you for purchasing this quality product! Be sure to check all packing material careful for small part that may have come loose inside the carton during shipping.

**CAUTION:** The item is heavy, assembly should be performed by two people.



## PARTS AND HARDWARE.





## NOTES.

Thank you for purchasing this quality product! Be sure to check all packing material careful for small part that may have come loose inside the carton during shipping.

**CAUTION:** The item is heavy, assembly should be performed by two people.





#### PARTS AND HARDWARE.





## NOTES.

Thank you for purchasing this quality product! Be sure to check all packing material careful for small part that may have come loose inside the carton during shipping.

**CAUTION:** The item is heavy, assembly should be performed by two people.