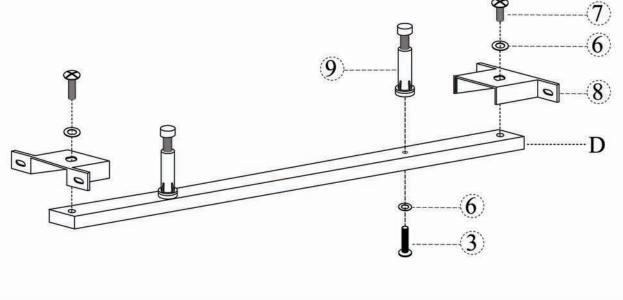

# **ASSEMBLY INSTRUCTIONS.**

ZALE QUEEN BED OATMEAL

RN-1137-34



THANK YOU FOR YOUR PURCHASE!

## PARTS AND HARDWARE.





## NOTES.

Thank you for purchasing this quality product! Be sure to check all packing material careful for small part that may have come loose inside the carton during shipping.

**CAUTION:** The item is heavy, assembly should be performed by two people.



## PARTS AND HARDWARE.





## NOTES.

Thank you for purchasing this quality product! Be sure to check all packing material careful for small part that may have come loose inside the carton during shipping.

**CAUTION:** The item is heavy, assembly should be performed by two people.





#### PARTS AND HARDWARE.





## NOTES.

Thank you for purchasing this quality product! Be sure to check all packing material careful for small part that may have come loose inside the carton during shipping.

**CAUTION:** The item is heavy, assembly should be performed by two people.