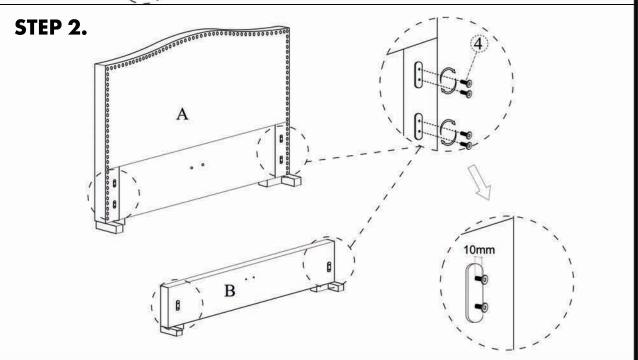

## NOTES.

Thank you for purchasing this quality product! Be sure to check all packing material careful for small part that may have come loose inside the carton during shipping.

**CAUTION:** The item is heavy, assembly should be performed by two people.