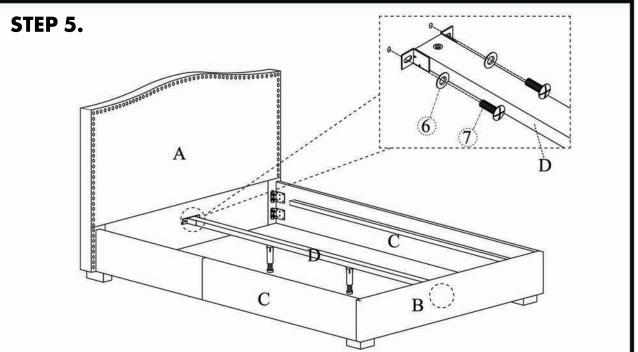

# **ASSEMBLY INSTRUCTIONS.**

ZALE QUEEN BED OATMEAL

RN-1137-34



THANK YOU FOR YOUR PURCHASE!

## PARTS AND HARDWARE.





## NOTES.

Thank you for purchasing this quality product! Be sure to check all packing material careful for small part that may have come loose inside the carton during shipping.

**CAUTION:** The item is heavy, assembly should be performed by two people.



## PARTS AND HARDWARE.





## NOTES.

Thank you for purchasing this quality product! Be sure to check all packing material careful for small part that may have come loose inside the carton during shipping.

**CAUTION:** The item is heavy, assembly should be performed by two people.





#### PARTS AND HARDWARE.





## NOTES.

Thank you for purchasing this quality product! Be sure to check all packing material careful for small part that may have come loose inside the carton during shipping.

**CAUTION:** The item is heavy, assembly should be performed by two people.