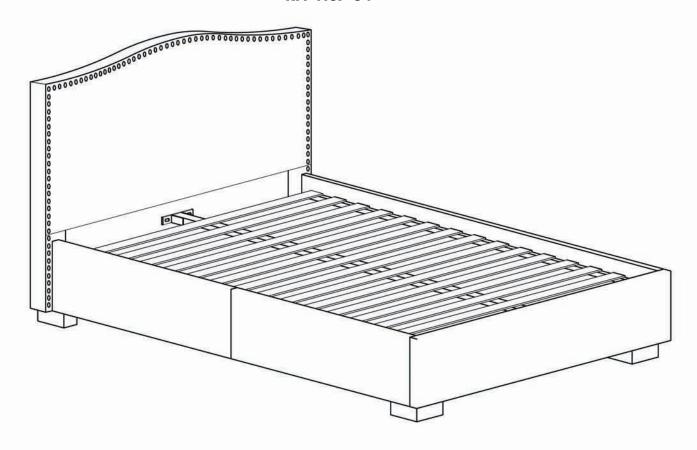

# **ASSEMBLY INSTRUCTIONS.**

ZALE QUEEN BED OATMEAL

RN-1137-34

THANK YOU FOR YOUR PURCHASE!