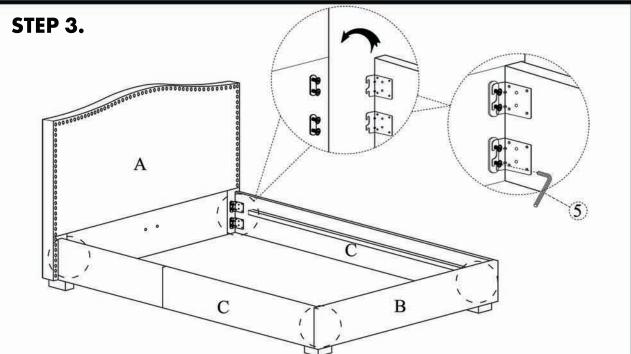

# **ASSEMBLY INSTRUCTIONS.**

ZALE QUEEN BED OATMEAL

RN-1137-34



THANK YOU FOR YOUR PURCHASE!

## PARTS AND HARDWARE.





## NOTES.

Thank you for purchasing this quality product! Be sure to check all packing material careful for small part that may have come loose inside the carton during shipping.

**CAUTION:** The item is heavy, assembly should be performed by two people.



## PARTS AND HARDWARE.





## NOTES.

Thank you for purchasing this quality product! Be sure to check all packing material careful for small part that may have come loose inside the carton during shipping.

**CAUTION:** The item is heavy, assembly should be performed by two people.





#### PARTS AND HARDWARE.





## NOTES.

Thank you for purchasing this quality product! Be sure to check all packing material careful for small part that may have come loose inside the carton during shipping.

**CAUTION:** The item is heavy, assembly should be performed by two people.