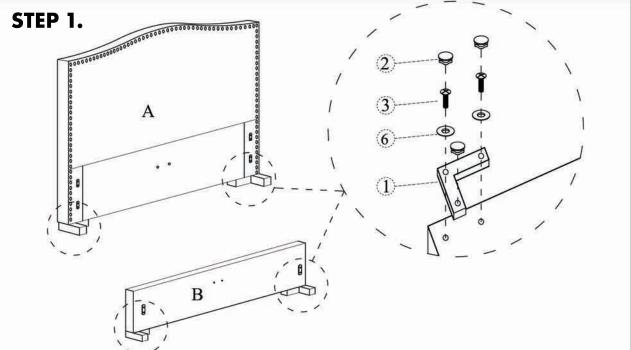

## NOTES.

Thank you for purchasing this quality product! Be sure to check all packing material careful for small part that may have come loose inside the carton during shipping.

**CAUTION:** The item is heavy, assembly should be performed by two people.