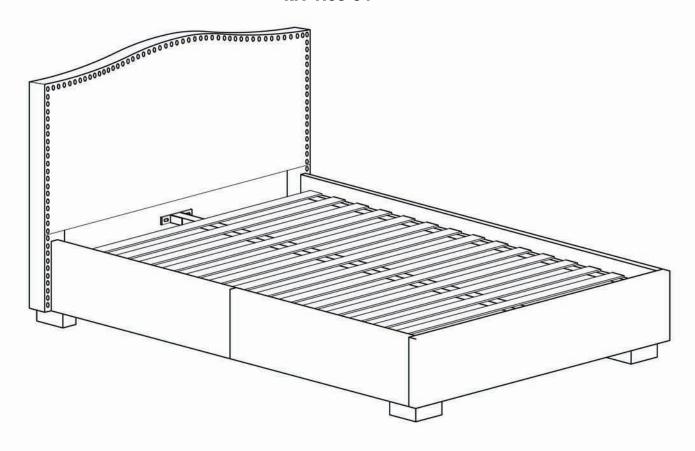

# **ASSEMBLY INSTRUCTIONS.**

ZALE KING BED OATMEAL

RN-1138-34

THANK YOU FOR YOUR PURCHASE!