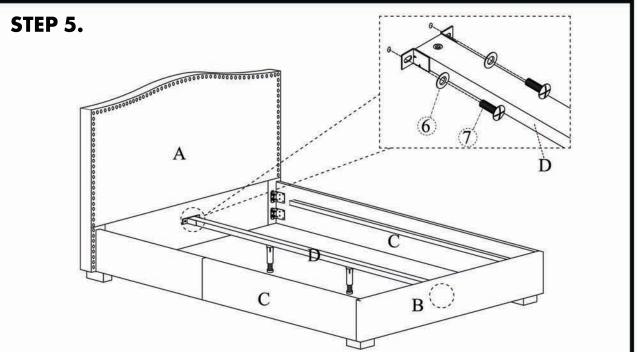

# **ASSEMBLY INSTRUCTIONS.**

ZALE KING BED OATMEAL

RN-1138-34



THANK YOU FOR YOUR PURCHASE!

## PARTS AND HARDWARE.





## NOTES.

Thank you for purchasing this quality product! Be sure to check all packing material careful for small part that may have come loose inside the carton during shipping.

**CAUTION:** The item is heavy, assembly should be performed by two people.



## PARTS AND HARDWARE.





## NOTES.

Thank you for purchasing this quality product! Be sure to check all packing material careful for small part that may have come loose inside the carton during shipping.

**CAUTION:** The item is heavy, assembly should be performed by two people.





#### PARTS AND HARDWARE.





## NOTES.

Thank you for purchasing this quality product! Be sure to check all packing material careful for small part that may have come loose inside the carton during shipping.

**CAUTION:** The item is heavy, assembly should be performed by two people.