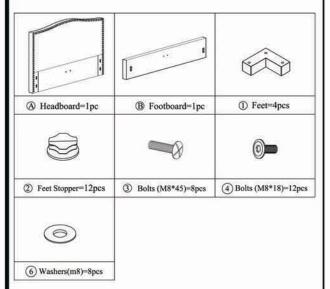

# **ASSEMBLY INSTRUCTIONS.**

ZALE KING BED OATMEAL

RN-1138-34



THANK YOU FOR YOUR PURCHASE!

## PARTS AND HARDWARE.





## NOTES.

Thank you for purchasing this quality product! Be sure to check all packing material careful for small part that may have come loose inside the carton during shipping.

**CAUTION:** The item is heavy, assembly should be performed by two people.



## PARTS AND HARDWARE.





## NOTES.

Thank you for purchasing this quality product! Be sure to check all packing material careful for small part that may have come loose inside the carton during shipping.

**CAUTION:** The item is heavy, assembly should be performed by two people.





#### PARTS AND HARDWARE.





## NOTES.

Thank you for purchasing this quality product! Be sure to check all packing material careful for small part that may have come loose inside the carton during shipping.

**CAUTION:** The item is heavy, assemb