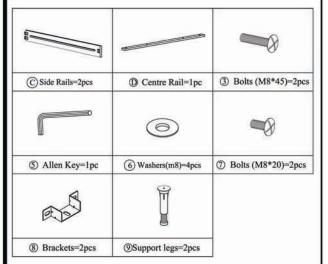

# **ASSEMBLY INSTRUCTIONS.**

ZALE KING BED OATMEAL

RN-1138-34



THANK YOU FOR YOUR PURCHASE!

## PARTS AND HARDWARE.





## NOTES.

Thank you for purchasing this quality product! Be sure to check all packing material careful for small part that may have come loose inside the carton during shipping.

**CAUTION:** The item is heavy, assembly should be performed by two people.



## PARTS AND HARDWARE.





## NOTES.

Thank you for purchasing this quality product! Be sure to check all packing material careful for small part that may have come loose inside the carton during shipping.

**CAUTION:** The item is heavy, assembly should be performed by two people.





#### PARTS AND HARDWARE.





## NOTES.

Thank you for purchasing this quality product! Be sure to check all packing material careful for small part that may have come loose inside the carton during shipping.

**CAUTION:** The item is heavy, assembly should be performed by two people.