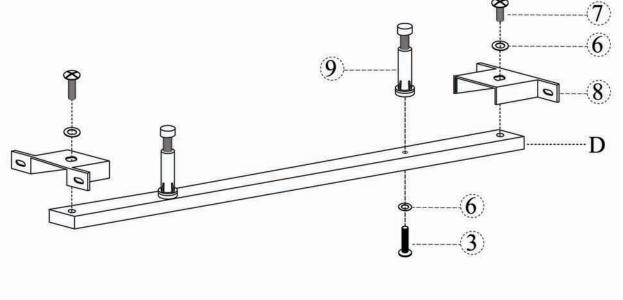

## NOTES.

Thank you for purchasing this quality product! Be sure to check all packing material careful for small part that may have come loose inside the carton during shipping.

**CAUTION:** The item is heavy, assembly should be performed by two people.