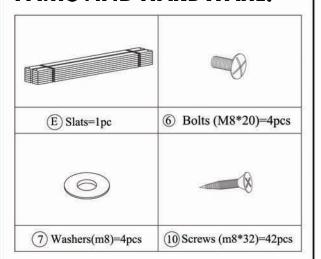

# **ASSEMBLY INSTRUCTIONS.**

ZALE KING BED OATMEAL

RN-1138-34



THANK YOU FOR YOUR PURCHASE!

## PARTS AND HARDWARE.





## NOTES.

Thank you for purchasing this quality product! Be sure to check all packing material careful for small part that may have come loose inside the carton during shipping.

**CAUTION:** The item is heavy, assembly should be performed by two people.



## PARTS AND HARDWARE.





## NOTES.

Thank you for purchasing this quality product! Be sure to check all packing material careful for small part that may have come loose inside the carton during shipping.

**CAUTION:** The item is heavy, assembly should be performed by two people.





#### PARTS AND HARDWARE.





## NOTES.

Thank you for purchasing this quality product! Be sure to check all packing material careful for small part that may have come loose inside the carton during shipping.

**CAUTION:** The item is heavy, assembly should be performed by two people.