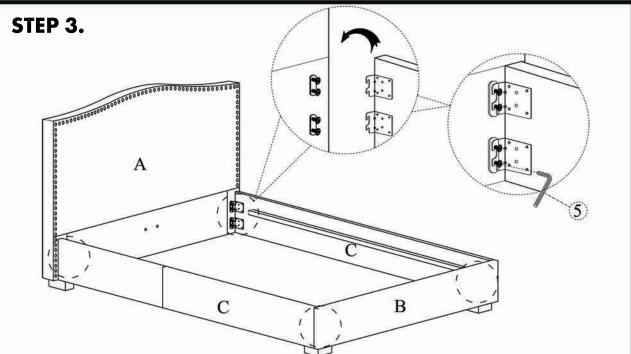

## NOTES.

Thank you for purchasing this quality product! Be sure to check all packing material careful for small part that may have come loose inside the carton during shipping.

**CAUTION:** The item is heavy, assembly should be performed by two people.