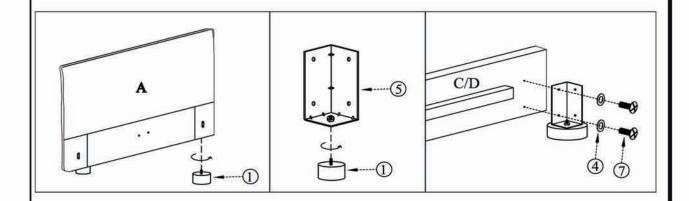

# ASSEMBLY INSTRUCTIONS.

RECHARGE QUEEN BED

RN-1142-18



THANK YOU FOR YOUR PURCHASE!

#### PARTS AND HARDWARE.



#### NOTES.

Thank you for purchasing this quality product! Be sure to check all packing material careful for small part that may have come loose inside the carton during shipping.

**CAUTION:** The item is heavy, assembly should be performed by two people.

### STEP 1.



STEP 2.



#### PARTS AND HARDWARE.



## NOTES.

Thank you for purchasing this quality product! Be sure to check all packing material careful for small part that may have come loose inside the carton during shipping.

**CAUTION:**The item is heavy, assembly should be performed by two people.







## PARTS AND HARDWARE.

| Washers       | Bolts (M8*20) |
|---------------|---------------|
| ④ X 4         | ⑦ X 4         |
|               |               |
| Screws(m8*32) | Slats         |
| ① X 42        | F X 1         |



## NOTES.

Thank you for purchasing this quality product! Be sure to check all packing material careful for small part that may have come loose inside the carton during shipping.

**CAUTION:** The item is heavy, assembly should be performed by two people.