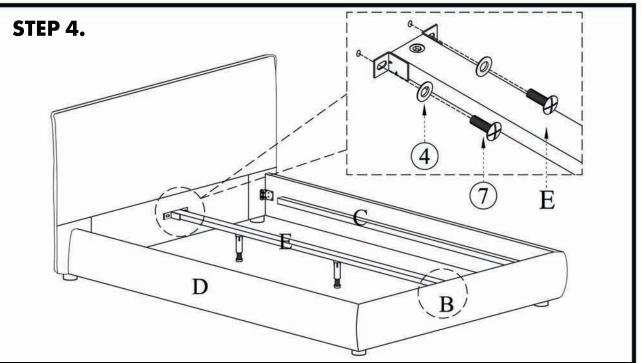

## PARTS AND HARDWARE.

| Washers       | Bolts (M8*20) |
|---------------|---------------|
| ④ X 4         | ⑦ X 4         |
|               |               |
| Screws(m8*32) | Slats         |
| ① X 42        | F X 1         |