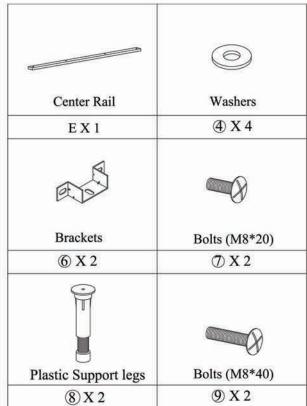

# ASSEMBLY INSTRUCTIONS.

RECHARGE QUEEN BED

RN-1142-18



THANK YOU FOR YOUR PURCHASE!

#### PARTS AND HARDWARE.



#### NOTES.

Thank you for purchasing this quality product! Be sure to check all packing material careful for small part that may have come loose inside the carton during shipping.

**CAUTION:** The item is heavy, assembly should be performed by two people.

### STEP 1.



STEP 2.



#### PARTS AND HARDWARE.



## NOTES.

Thank you for purchasing this quality product! Be sure to check all packing material careful for small part that may have come loose inside the carton during shipping.

**CAUTION:**The item is heavy, assembly should be performed by two people.







## PARTS AND HARDWARE.

| Washers       | Bolts (M8*20) |
|---------------|---------------|
| ④ X 4         | ⑦ X 4         |
|               |               |
| Screws(m8*32) | Slats         |
| ① X 42        | F X 1         |



## NOTES.

Thank you for purchasing this quality product! Be sure to check all packing material careful for small part that may have come loose inside the carton during shipping.

**CAUTION:** The item is heavy, assembly should be performed by two people.