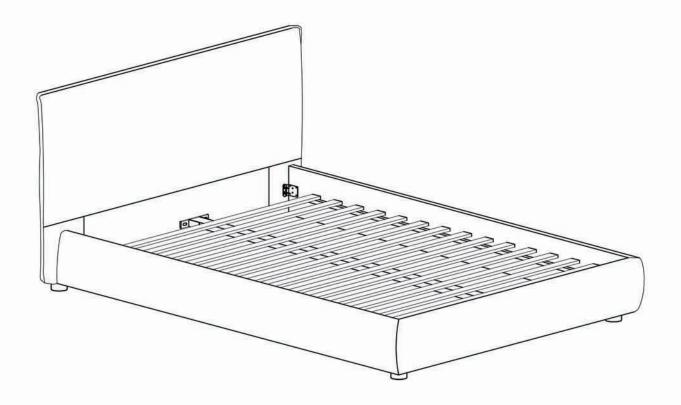

# ASSEMBLY INSTRUCTIONS.

RECHARGE QUEEN BED

RN-1142-18

THANK YOU FOR YOUR PURCHASE!