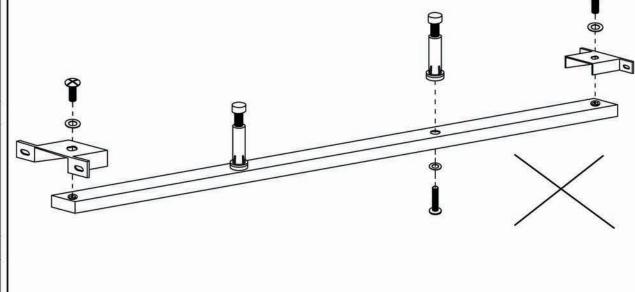

# ASSEMBLY INSTRUCTIONS.

RECHARGE QUEEN BED

RN-1142-18



THANK YOU FOR YOUR PURCHASE!

#### PARTS AND HARDWARE.



#### NOTES.

Thank you for purchasing this quality product! Be sure to check all packing material careful for small part that may have come loose inside the carton during shipping.

**CAUTION:** The item is heavy, assembly should be performed by two people.

### STEP 1.



STEP 2.



#### PARTS AND HARDWARE.



## NOTES.

Thank you for purchasing this quality product! Be sure to check all packing material careful for small part that may have come loose inside the carton during shipping.

**CAUTION:**The item is heavy, assembly should be performed by two people.







## PARTS AND HARDWARE.

| Washers       | Bolts (M8*20) |
|---------------|---------------|
| ④ X 4         | ⑦ X 4         |
|               |               |
| Screws(m8*32) | Slats         |
| ① X 42        | F X 1         |



## NOTES.

Thank you for purchasing this quality product! Be sure to check all packing material careful for small part that may have come loose inside the carton during shipping.

**CAUTION:** The item is heavy, assembly should be performed by two people.