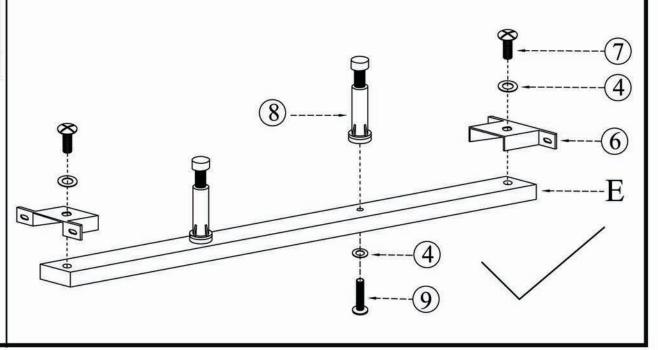

# ASSEMBLY INSTRUCTIONS.

RECHARGE QUEEN BED

RN-1142-18



THANK YOU FOR YOUR PURCHASE!

#### PARTS AND HARDWARE.



#### NOTES.

Thank you for purchasing this quality product! Be sure to check all packing material careful for small part that may have come loose inside the carton during shipping.

**CAUTION:** The item is heavy, assembly should be performed by two people.

### STEP 1.



STEP 2.



#### PARTS AND HARDWARE.



## NOTES.

Thank you for purchasing this quality product! Be sure to check all packing material careful for small part that may have come loose inside the carton during shipping.

**CAUTION:**The item is heavy, assembly should be performed by two people.







## PARTS AND HARDWARE.

| Washers       | Bolts (M8*20) |
|---------------|---------------|
| ④ X 4         | ⑦ X 4         |
|               |               |
| Screws(m8*32) | Slats         |
| ① X 42        | F X 1         |



## NOTES.

Thank you for purchasing this quality product! Be sure to check all packing material careful for small part that may have come loose inside the carton during shipping.

**CAUTION:** The item is heavy, assembly should be performed by two people.