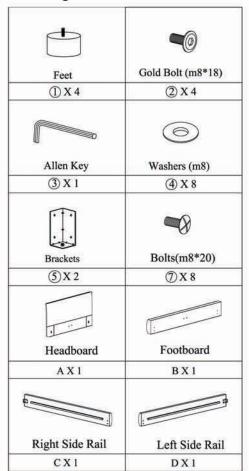

# ASSEMBLY INSTRUCTIONS.

RECHARGE QUEEN BED

RN-1142-18



THANK YOU FOR YOUR PURCHASE!

#### PARTS AND HARDWARE.



#### NOTES.

Thank you for purchasing this quality product! Be sure to check all packing material careful for small part that may have come loose inside the carton during shipping.

**CAUTION:** The item is heavy, assembly should be performed by two people.

### STEP 1.



STEP 2.



#### PARTS AND HARDWARE.



## NOTES.

Thank you for purchasing this quality product! Be sure to check all packing material careful for small part that may have come loose inside the carton during shipping.

**CAUTION:**The item is heavy, assembly should be performed by two people.







## PARTS AND HARDWARE.

| Washers       | Bolts (M8*20) |
|---------------|---------------|
| ④ X 4         | ⑦ X 4         |
|               |               |
| Screws(m8*32) | Slats         |
| ① X 42        | F X 1