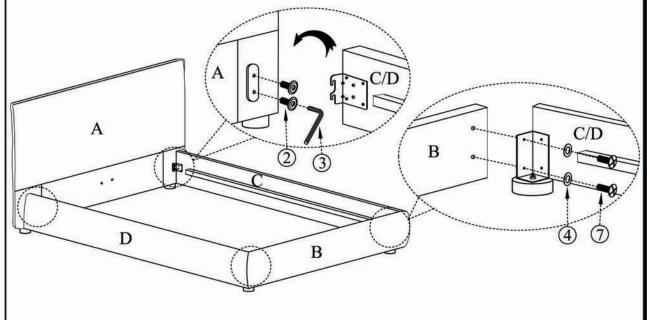

# ASSEMBLY INSTRUCTIONS.

RECHARGE QUEEN BED

RN-1142-18



THANK YOU FOR YOUR PURCHASE!

#### PARTS AND HARDWARE.



#### NOTES.

Thank you for purchasing this quality product! Be sure to check all packing material careful for small part that may have come loose inside the carton during shipping.

**CAUTION:** The item is heavy, assembly should be performed by two people.

### STEP 1.



STEP 2.



#### PARTS AND HARDWARE.



## NOTES.

Thank you for purchasing this quality product! Be sure to check all packing material careful for small part that may have come loose inside the carton during shipping.

**CAUTION:**The item is heavy, assembly should be performed by two people.







## PARTS AND HARDWARE.

| Washers       | Bolts (M8*20) |
|---------------|---------------|
| ④ X 4         | ⑦ X 4         |
|               |               |
| Screws(m8*32) | Slats         |
| ① X 42        | F X 1         |



## NOTES.

Thank you for purchasing this quality product! Be sure to check all packing material careful for small part that may have come loose inside the carton during shipping.

**CAUTION:** The item is heavy, assembly should be performed by two people.