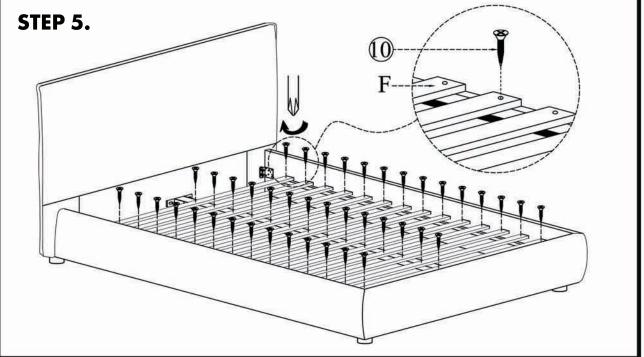

## PARTS AND HARDWARE.

| Washers       | Bolts (M8*20) |
|---------------|---------------|
| ④ X 4         | ⑦ X 4         |
|               |               |
| Screws(m8*32) | Slats         |
| ① X 42        | F X 1         |