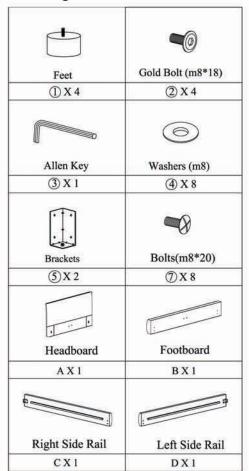

# ASSEMBLY INSTRUCTIONS.

RECHARGE KING BED

RN-1143-18



THANK YOU FOR YOUR PURCHASE!

#### PARTS AND HARDWARE.



#### NOTES.

Thank you for purchasing this quality product! Be sure to check all packing material careful for small part that may have come loose inside the carton during shipping.

**CAUTION:** The item is heavy, assembly should be performed by two people.

### STEP 1.



STEP 2.



#### PARTS AND HARDWARE.



## NOTES.

Thank you for purchasing this quality product! Be sure to check all packing material careful for small part that may have come loose inside the carton during shipping.

**CAUTION:**The item is heavy, assembly should be performed by two people.







## PARTS AND HARDWARE.

| Washers       | Bolts (M8*20) |
|---------------|---------------|
| ④ X 4         | ⑦ X 4         |
|               |               |
| Screws(m8*32) | Slats         |
| ① X 42        | F X 1