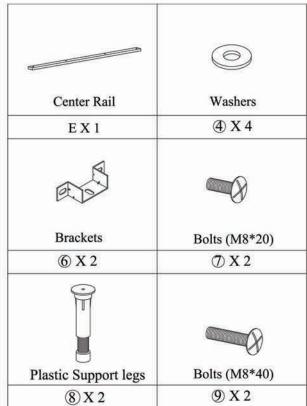

#### PARTS AND HARDWARE.

#### NOTES.

Thank you for purchasing this quality product! Be sure to check all packing material careful for small part that may have come loose inside the carton during shipping.

**CAUTION:** The item is heavy, assembly should be performed by two people.