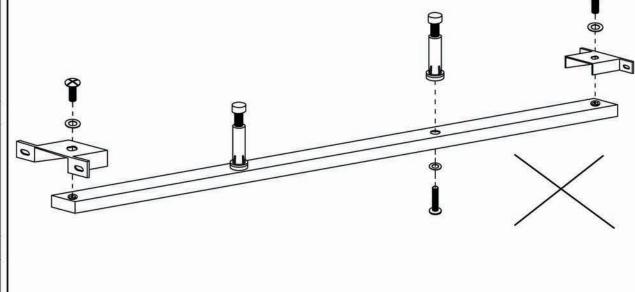

# ASSEMBLY INSTRUCTIONS.

RECHARGE KING BED

RN-1143-18



THANK YOU FOR YOUR PURCHASE!

#### PARTS AND HARDWARE.



#### NOTES.

Thank you for purchasing this quality product! Be sure to check all packing material careful for small part that may have come loose inside the carton during shipping.

**CAUTION:** The item is heavy, assembly should be performed by two people.

### STEP 1.



STEP 2.



#### PARTS AND HARDWARE.



## NOTES.

Thank you for purchasing this quality product! Be sure to check all packing material careful for small part that may have come loose inside the carton during shipping.

**CAUTION:**The item is heavy, assembly should be performed by two people.







## PARTS AND HARDWARE.

| Washers       | Bolts (M8*20) |
|---------------|---------------|
| ④ X 4         | ⑦ X 4         |
|               |               |
| Screws(m8*32) | Slats         |
| ① X 42        | F X 1         |



## NOTES.

Thank you for purchasing this quality product! Be sure to check all packing material careful for small part that may have come loose inside the carton during shipping.

**CAUTION:** The item is heavy, assembly should be performed by two people.