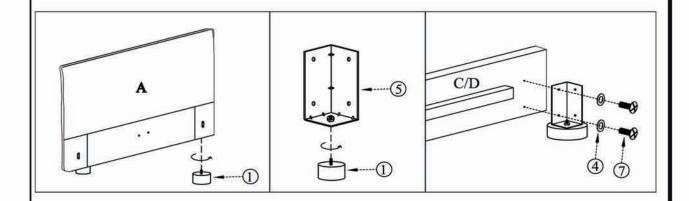

# ASSEMBLY INSTRUCTIONS.

RECHARGE KING BED

RN-1143-18



THANK YOU FOR YOUR PURCHASE!

#### PARTS AND HARDWARE.



#### NOTES.

Thank you for purchasing this quality product! Be sure to check all packing material careful for small part that may have come loose inside the carton during shipping.

**CAUTION:** The item is heavy, assembly should be performed by two people.

### STEP 1.



STEP 2.



#### PARTS AND HARDWARE.



## NOTES.

Thank you for purchasing this quality product! Be sure to check all packing material careful for small part that may have come loose inside the carton during shipping.

**CAUTION:**The item is heavy, assembly should be performed by two people.







## PARTS AND HARDWARE.

| Washers       | Bolts (M8*20) |
|---------------|---------------|
| ④ X 4         | ⑦ X 4         |
|               |               |
| Screws(m8*32) | Slats         |
| ① X 42        | F X 1         |



## NOTES.

Thank you for purchasing this quality product! Be sure to check all packing material careful for small part that may have come loose inside the carton during shipping.

**CAUTION:** The item is heavy, assembly should be performed by two people.