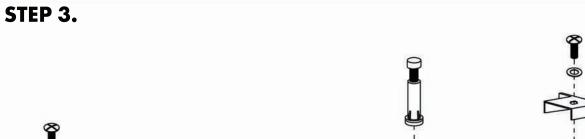

# ASSEMBLY INSTRUCTIONS.

RECHARGE KING BED

RN-1143-18



THANK YOU FOR YOUR PURCHASE!

#### PARTS AND HARDWARE.



#### NOTES.

Thank you for purchasing this quality product! Be sure to check all packing material careful for small part that may have come loose inside the carton during shipping.

**CAUTION:** The item is heavy, assembly should be performed by two people.

### STEP 1.



STEP 2.



#### PARTS AND HARDWARE.



## NOTES.

Thank you for purchasing this quality product! Be sure to check all packing material careful for small part that may have come loose inside the carton during shipping.

**CAUTION:**The item is heavy, assembly should be performed by two people.







## PARTS AND HARDWARE.

| Washers       | Bolts (M8*20) |
|---------------|---------------|
| ④ X 4         | ⑦ X 4         |
|               |               |
| Screws(m8*32) | Slats         |
| ① X 42        | F X 1         |



## NOTES.

Thank you for purchasing this quality product! Be sure to check all packing material careful for small part that may have come loose inside the carton during shipping.

**CAUTION:** The item is heavy, assembly should be performed by two people.