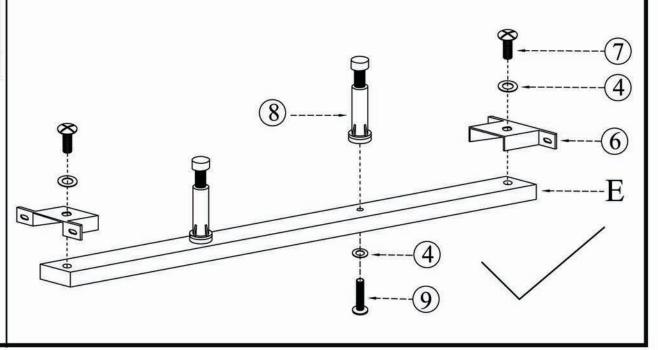

# ASSEMBLY INSTRUCTIONS.

RECHARGE KING BED

RN-1143-18



THANK YOU FOR YOUR PURCHASE!

#### PARTS AND HARDWARE.



#### NOTES.

Thank you for purchasing this quality product! Be sure to check all packing material careful for small part that may have come loose inside the carton during shipping.

**CAUTION:** The item is heavy, assembly should be performed by two people.

### STEP 1.



STEP 2.



#### PARTS AND HARDWARE.



## NOTES.

Thank you for purchasing this quality product! Be sure to check all packing material careful for small part that may have come loose inside the carton during shipping.

**CAUTION:**The item is heavy, assembly should be performed by two people.







## PARTS AND HARDWARE.

| Washers       | Bolts (M8*20) |
|---------------|---------------|
| ④ X 4         | ⑦ X 4         |
|               |               |
| Screws(m8*32) | Slats         |
| ① X 42        | F X 1         |



## NOTES.

Thank you for purchasing this quality product! Be sure to check all packing material careful for small part that may have come loose inside the carton during shipping.

**CAUTION:** The item is heavy, assembly should be performed by two people.