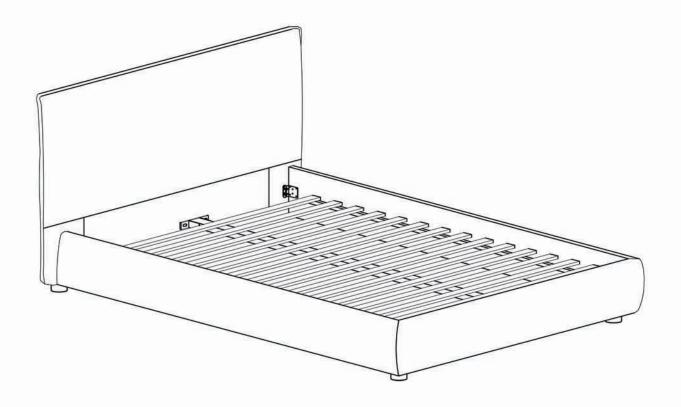

# ASSEMBLY INSTRUCTIONS.

RECHARGE KING BED

RN-1143-18

THANK YOU FOR YOUR PURCHASE!