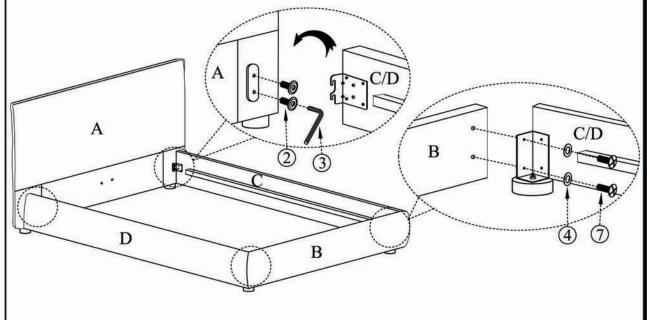

# ASSEMBLY INSTRUCTIONS.

RECHARGE KING BED

RN-1143-18



THANK YOU FOR YOUR PURCHASE!

#### PARTS AND HARDWARE.



#### NOTES.

Thank you for purchasing this quality product! Be sure to check all packing material careful for small part that may have come loose inside the carton during shipping.

**CAUTION:** The item is heavy, assembly should be performed by two people.

### STEP 1.



STEP 2.



#### PARTS AND HARDWARE.



## NOTES.

Thank you for purchasing this quality product! Be sure to check all packing material careful for small part that may have come loose inside the carton during shipping.

**CAUTION:**The item is heavy, assembly should be performed by two people.







## PARTS AND HARDWARE.

| Washers       | Bolts (M8*20) |
|---------------|---------------|
| ④ X 4         | ⑦ X 4         |
|               |               |
| Screws(m8*32) | Slats         |
| ① X 42        | F X 1         |



## NOTES.

Thank you for purchasing this quality product! Be sure to check all packing material careful for small part that may have come loose inside the carton during shipping.

**CAUTION:** The item is heavy, assembly should be performed by two people.